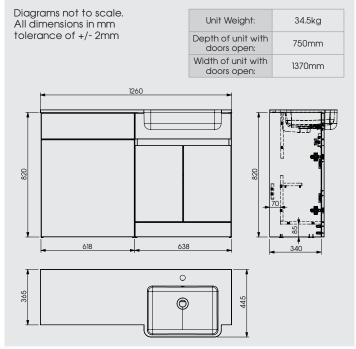

# Left Handed Contempo 1200mm Floorstanding Double Door Basin & WC Unit With Ceramic Basin

Double Door Basin Unit 1200

Buying code: CM1260PK-LH (+ Colour code)

#### Specification:

- Available in 5 contemporary finishes
- Matching cabinet internals
- Exquisitely finished fascias & cabinet sides
- Pull to open soft-close doors
- Easy to adjust
- Gel-Cast basin
- Decorative aluminium top rail

# Right Handed Contempo 1200mm Floorstanding Double Door Basin & WC Unit With Ceramic Basin

Double Door Basin Unit 1200

Buying code: CM1260PK-RH (+ Colour code)