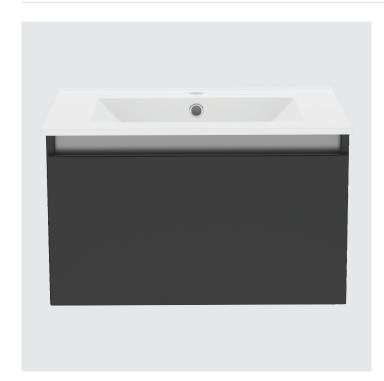

# Contempo 600mm Suspended Single Drawer Basin Unit with Ceramic Basin

Single Drawer Basin Unit

Buying code: CM6SDWSBU (+ Colour code)

#### Specification:

- Available in 5 contemporary finishes
- Anthracite drawer internals
- Exquisitely finished fascias & cabinet sides
- Pull to open soft-close drawer
- Easy to adjust drawer
- Ceramic basin
- Decorative aluminium top rail