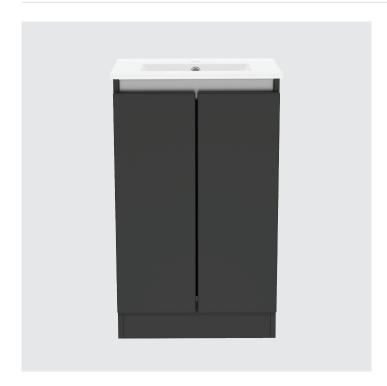

# Contempo 400mm Floorstanding Single Door Basin Unit with Ceramic Basin

Single Door Basin Unit **400** 

Buying code: CM4BU (+ Colour code)

#### Specification:

- Available in 5 contemporary finishes
- Matching cabinet internals
- Exquisitely finished fascias & cabinet sides
- Pull to open soft-close door
- Easy to adjust door
- Ceramic basin
- Decorative aluminium top rail