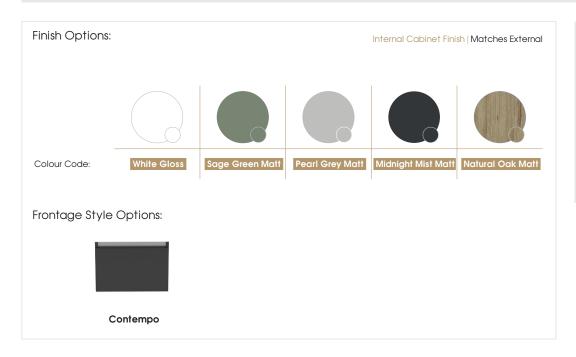

#### Specification:

- Available in 5 contemporary finishes
- Anthracite drawer internals
- Exquisitely finished fascias & cabinet sides
- Pull to open soft-close drawers
- Easy to adjust drawers
- Ceramic basin
- Decorative aluminium top rail