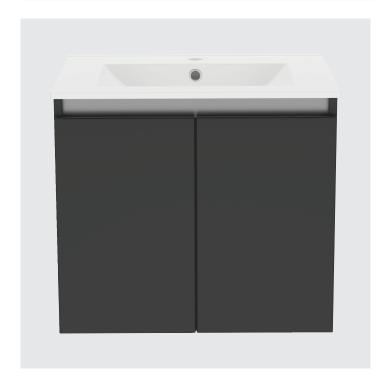

## Contempo 500mm Suspended Double Door Basin Unit with Ceramic Basin

Double Door Basin Unit **500** 

Buying code: CM5DDOSBU (+ Colour code)

#### Specification:

- Available in 5 contemporary finishes
- Matching cabinet internals
- Exquisitely finished fascias & cabinet sides
- Pull to open soft-close doors
- Easy to adjust doors
- Ceramic basin
- Decorative aluminium top rail

Introducing the **Contempo Modular** range - a sleek, contemporary unit that effortlessly combines form and function. With its striking design and attention to detail, this beautiful modular unit not only brings style and storage to any bathroom but also enhances the overall ambience. Elevate your bathroom to new heights of sophistication with the **Contempo Modular** range.