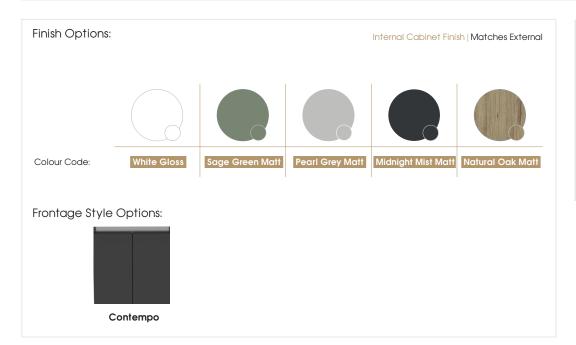

#### Specification:

- Available in 5 contemporary finishes
- Anthracite drawer internals
- Exquisitely finished fascias & cabinet sides
- Pull to open soft-close drawer
- Easy to adjust drawer
- Ceramic basin
- Decorative aluminium top rail

#### Specification:

- Available in 5 contemporary finishes
- Anthracite drawer internals
- Exquisitely finished fascias & cabinet sides
- Pull to open soft-close drawers
- Easy to adjust drawers
- Ceramic basin
- Decorative aluminium top rail

#### Specification:

- Available in 5 contemporary finishes
- Matching cabinet internals
- Exquisitely finished fascias & cabinet sides
- Pull to open soft-close doors
- Easy to adjust doors
- Ceramic basin
- Decorative aluminium top rail

#### Specification:

- Available in 5 contemporary finishes
- Matching cabinet internals
- Exquisitely finished fascias & cabinet sides
- Pull to open soft-close door
- Easy to adjust door
- Ceramic basin
- Decorative aluminium top rail

#### Specification:

- Available in 5 contemporary finishes
- Easy access clip off matching top panel
- Exquisitely finished fascias & cabinet sides

Introducing the **Contempo Modular** range - a sleek, contemporary unit that effortlessly combines form and function. With its striking design and attention to detail, this beautiful modular unit not only brings style and storage to any bathroom but also enhances the overall ambience. Elevate your bathroom to new heights of sophistication with the **Contempo Modular** range.

#### Specification:

- Available in 5 contemporary finishes
- Matching cabinet internals
- Exquisitely finished fascias & cabinet sides
- Pull to open soft-close drawer & doors
- Easy to adjust
- Ceramic basin
- Decorative aluminium top rail

#### Specification:

- Available in 5 contemporary finishes
- Matching cabinet internals
- Exquisitely finished fascias & cabinet sides
- Pull to open soft-close doors
- Easy to adjust
- Gel-Cast basin
- Decorative aluminium top rail