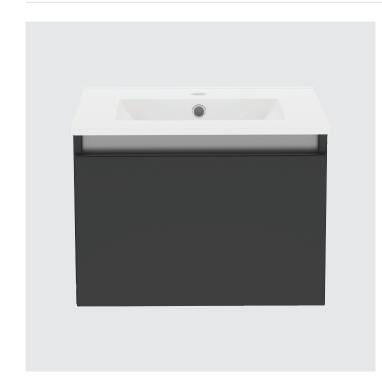

# Contempo 500mm Suspended Single Drawer Basin Unit with Ceramic Basin

Single Drawer Basin Unit **500** 

Buying code: CM5SDWSBU (+ Colour code)

#### Specification:

- Available in 5 contemporary finishes
- Anthracite drawer internals
- Exquisitely finished fascias & cabinet sides
- Pull to open soft-close drawer
- Easy to adjust drawer
- Ceramic basin
- Decorative aluminium top rail