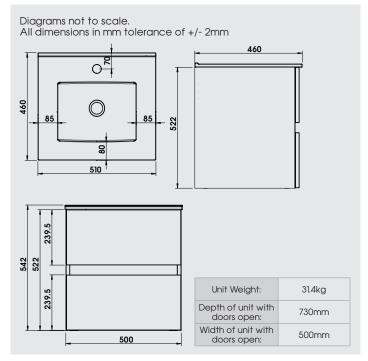

# Contempo 500mm Suspended Double Drawer Basin Unit with Ceramic Basin

Double Drawer Basin Unit **500** 

Buying code: CM5DDWSBU (+ Colour code)

#### Specification:

- Available in 5 contemporary finishes
- Anthracite drawer internals
- Exquisitely finished fascias & cabinet sides
- Pull to open soft-close drawers
- Easy to adjust drawers
- Ceramic basin
- Decorative aluminium top rail