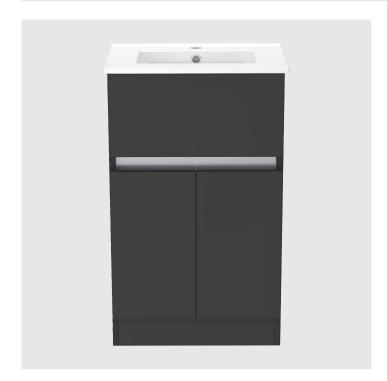

## Contempo 500mm Suspended Double Door Basin Unit with Ceramic Basin

Double Door Basin Unit **500** 

Buying code: CM5DDOSBU (+ Colour code)

#### Specification:

- Available in 5 contemporary finishes
- Matching cabinet internals
- Exquisitely finished fascias & cabinet sides
- Pull to open soft-close doors
- Easy to adjust doors
- Ceramic basin
- Decorative aluminium top rail