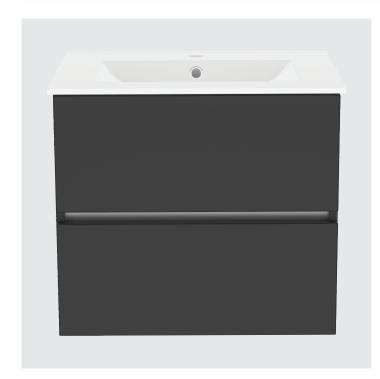

## Contempo 600mm Suspended Double Drawer Basin Unit with Ceramic Basin

Double Drawer Basin Unit

Buying code: CM6DDWSBU (+ Colour code)

#### Specification:

- Available in 5 contemporary finishes
- Anthracite drawer internals
- Exquisitely finished fascias & cabinet sides
- Pull to open soft-close drawers
- Easy to adjust drawers
- Ceramic basin
- Decorative aluminium top rail

Introducing the **Contempo Modular** range - a sleek, contemporary unit that effortlessly combines form and function. With its striking design and attention to detail, this beautiful modular unit not only brings style and storage to any bathroom but also enhances the overall ambience. Elevate your bathroom to new heights of sophistication with the **Contempo Modular** range.