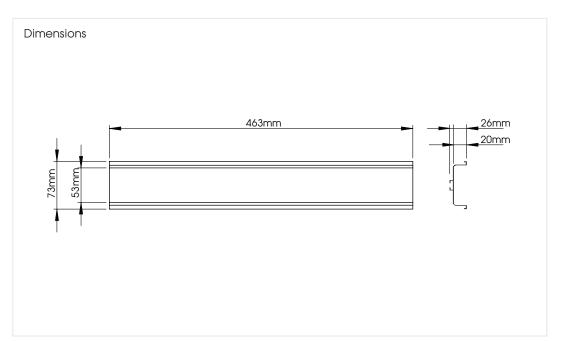

Product Data Sheet 1.0 Oct 2024

Rails **500** 

Buying code: HR463 (+ Colour code)

Enhance your Contempo units with a stylish decorative rail, available in Brushed Brass or Brushed Black finishes. The elegant Silver rail is included as standard, with premium options in Brushed Brass or Brushed Black for a distinctive touch.