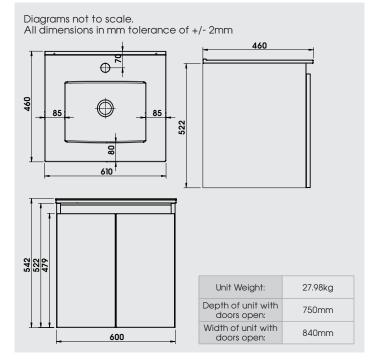

## Contempo 500mm Suspended Double Door Basin Unit with Ceramic Basin

Double Door Basin Unit **500** 

Buying code: CM5DDOSBU (+ Colour code)

#### Specification:

- Available in 5 contemporary finishes
- Matching cabinet internals
- Exquisitely finished fascias & cabinet sides
- Pull to open soft-close doors
- Easy to adjust doors
- Ceramic basin
- Decorative aluminium top rail