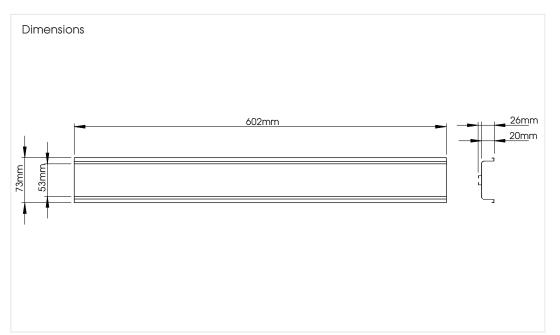

Product Data Sheet 1.0 Oct 2024

Rails 1200

Buying code: HR602 (+ Colour code)

Enhance your Contempo units with a stylish decorative rail, available in Brushed Brass or Brushed Black finishes. The elegant Silver rail is included as standard, with premium options in Brushed Brass or Brushed Black for a distinctive touch.