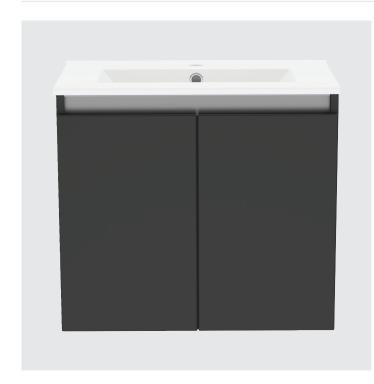

## Contempo 500mm Suspended Double Door Basin Unit with Ceramic Basin

Double Door Basin Unit **500** 

Buying code: CM5DDOSBU (+ Colour code)

#### Specification:

- Available in 5 contemporary finishes
- Matching cabinet internals
- Exquisitely finished fascias & cabinet sides
- Pull to open soft-close doors
- Easy to adjust doors
- Ceramic basin
- Decorative aluminium top rail

Introducing the **Contempo Modular** range - a sleek, contemporary unit that effortlessly combines form and function. With its striking design and attention to detail, this beautiful modular unit not only brings style and storage to any bathroom but also enhances the overall ambience. Elevate your bathroom to new heights of sophistication with the **Contempo Modular** range.