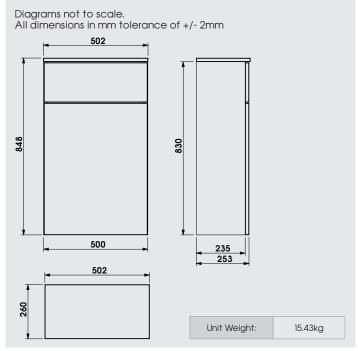

# Contempo 500mm WC Unit

WC Unit **500** 

Buying code: CM5WCU (+ Colour code)

#### Specification:

- Available in 5 contemporary finishes
- Easy access clip off matching top panel
- Exquisitely finished fascias & cabinet sides

Introducing the **Contempo Modular** range - a sleek, contemporary unit that effortlessly combines form and function. With its striking design and attention to detail, this beautiful modular unit not only brings style and storage to any bathroom but also enhances the overall ambience. Elevate your bathroom to new heights of sophistication with the **Contempo Modular** range.