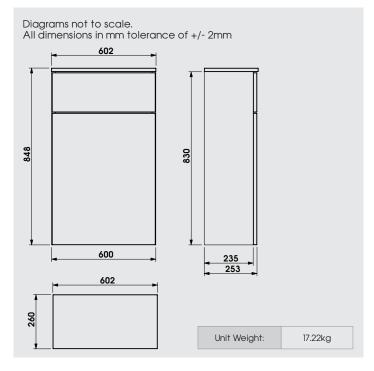

## Contempo 500mm Suspended Double Door Basin Unit with Ceramic Basin

Double Door Basin Unit **500** 

Buying code: CM5DDOSBU (+ Colour code)

#### Specification:

- Available in 5 contemporary finishes
- Matching cabinet internals
- Exquisitely finished fascias & cabinet sides
- Pull to open soft-close doors
- Easy to adjust doors
- Ceramic basin
- Decorative aluminium top rail