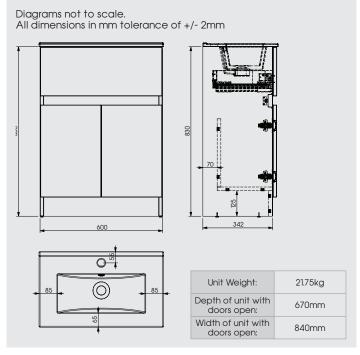

# Contempo 600mm Floorstanding Double Door Basin Unit with Ceramic Basin

Double Door Basin Unit

Buying code: CM6FSBU (+ Colour code)

#### Specification:

- Available in 5 contemporary finishes
- Matching cabinet internals
- Exquisitely finished fascias & cabinet sides
- Pull to open soft-close doors
- Easy to adjust doors
- Ceramic basin
- Decorative aluminium top rail