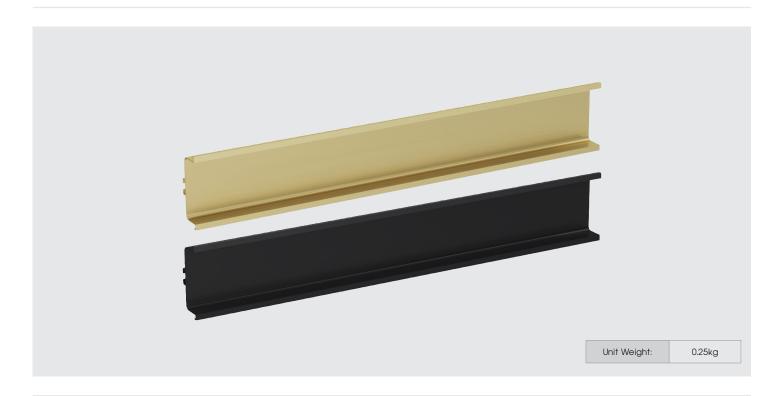

Product Data Sheet 1.0 Oct 2024

Rails **600** 

Buying code: HR563 (+ Colour code)

Enhance your Contempo units with a stylish decorative rail, available in Brushed Brass or Brushed Black finishes. The elegant Silver rail is included as standard, with premium options in Brushed Brass or Brushed Black for a distinctive touch.