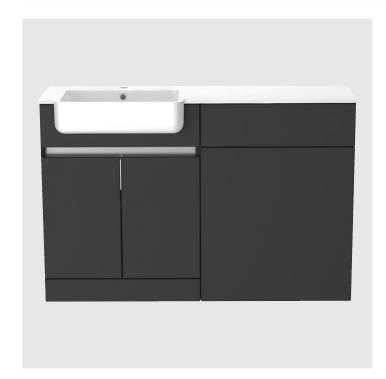

# Contempo 500mm Floorstanding Single Drawer - Double Door Basin Unit With Ceramic Basin

Drawer & Door Basin Unit **500** 

Buying code: CM5DODRWFSBU (+ Colour code)

#### Specification:

- Available in 5 contemporary finishes
- Matching cabinet internals
- Exquisitely finished fascias & cabinet sides
- Pull to open soft-close drawer & doors
- Easy to adjust
- Ceramic basin
- Decorative aluminium top rail

Introducing the **Contempo Modular** range - a sleek, contemporary unit that effortlessly combines form and function. With its striking design and attention to detail, this beautiful modular unit not only brings style and storage to any bathroom but also enhances the overall ambience. Elevate your bathroom to new heights of sophistication with the **Contempo Modular** range.