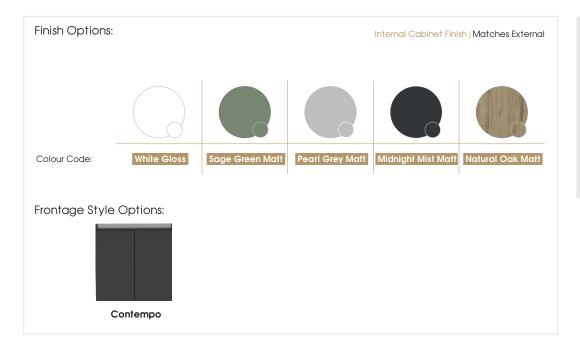

#### Specification:

- Available in 5 contemporary finishes
- Anthracite drawer internals
- Exquisitely finished fascias & cabinet sides
- Pull to open soft-close drawer
- Easy to adjust drawer
- Ceramic basin
- Decorative aluminium top rail

#### Specification:

- Available in 5 contemporary finishes
- Anthracite drawer internals
- Exquisitely finished fascias & cabinet sides
- Pull to open soft-close drawers
- Easy to adjust drawers
- Ceramic basin
- Decorative aluminium top rail

#### Specification:

- Available in 5 contemporary finishes
- Matching cabinet internals
- Exquisitely finished fascias & cabinet sides
- Pull to open soft-close doors
- Easy to adjust doors
- Ceramic basin
- Decorative aluminium top rail

#### Specification:

- Available in 5 contemporary finishes
- Matching cabinet internals
- Exquisitely finished fascias & cabinet sides
- Pull to open soft-close door
- Easy to adjust door
- Ceramic basin
- Decorative aluminium top rail

#### Specification:

- Available in 5 contemporary finishes
- Easy access clip off matching top panel
- Exquisitely finished fascias & cabinet sides

Introducing the **Contempo Modular** range - a sleek, contemporary unit that effortlessly combines form and function. With its striking design and attention to detail, this beautiful modular unit not only brings style and storage to any bathroom but also enhances the overall ambience. Elevate your bathroom to new heights of sophistication with the **Contempo Modular** range.

#### Specification:

- Available in 5 contemporary finishes
- Matching cabinet internals
- Exquisitely finished fascias & cabinet sides
- Pull to open soft-close drawer & doors
- Easy to adjust
- Ceramic basin
- Decorative aluminium top rail

#### Specification:

- Available in 5 contemporary finishes
- Matching cabinet internals
- Exquisitely finished fascias & cabinet sides
- Pull to open soft-close doors
- Easy to adjust
- Gel-Cast basin
- Decorative aluminium top rail