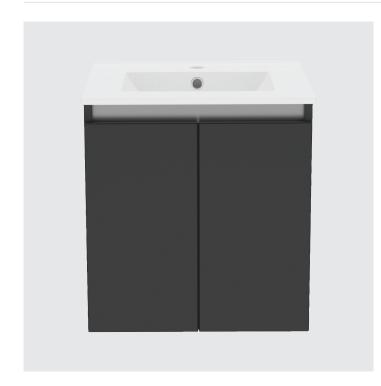

## Contempo 500mm Suspended Double Door Basin Unit with Ceramic Basin

Double Door Basin Unit **500** 

Buying code: CM5DDOSBU (+ Colour code)

#### Specification:

- Available in 5 contemporary finishes
- Matching cabinet internals
- Exquisitely finished fascias & cabinet sides
- Pull to open soft-close doors
- Easy to adjust doors
- Ceramic basin
- Decorative aluminium top rail

Introducing the **Contempo Modular** range - a sleek, contemporary unit that effortlessly combines form and function. With its striking design and attention to detail, this beautiful modular unit not only brings style and storage to any bathroom but also enhances the overall ambience. Elevate your bathroom to new heights of sophistication with the **Contempo Modular** range.