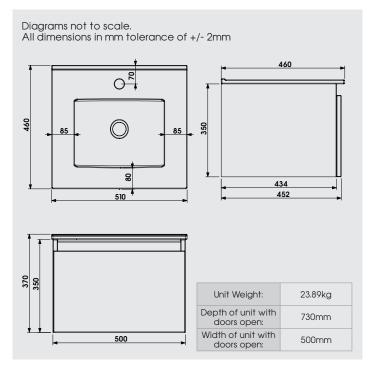

# Contempo 500mm Suspended Single Drawer Basin Unit with Ceramic Basin

Single Drawer Basin Unit **500** 

Buying code: CM5SDWSBU (+ Colour code)

#### Specification:

- Available in 5 contemporary finishes
- Anthracite drawer internals
- Exquisitely finished fascias & cabinet sides
- Pull to open soft-close drawer
- Easy to adjust drawer
- Ceramic basin
- Decorative aluminium top rail