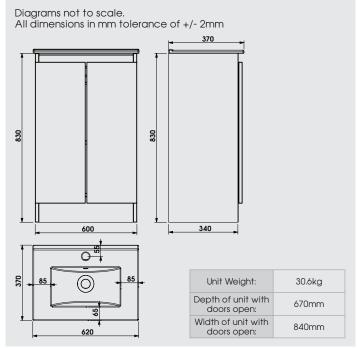

## Contempo 500mm Suspended Double Door Basin Unit with Ceramic Basin

Double Door Basin Unit **500** 

Buying code: CM5DDOSBU (+ Colour code)

#### Specification:

- Available in 5 contemporary finishes
- Matching cabinet internals
- Exquisitely finished fascias & cabinet sides
- Pull to open soft-close doors
- Easy to adjust doors
- Ceramic basin
- Decorative aluminium top rail