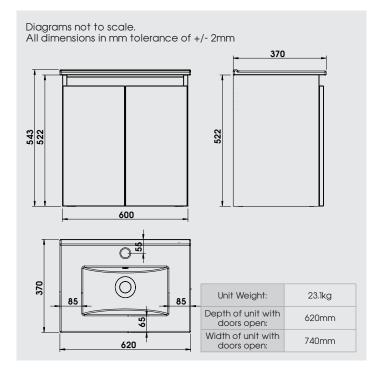

## Contempo 500mm Suspended Double Door Basin Unit with Ceramic Basin

Double Door Basin Unit **500** 

Buying code: CM5DDOSBU (+ Colour code)

#### Specification:

- Available in 5 contemporary finishes
- Matching cabinet internals
- Exquisitely finished fascias & cabinet sides
- Pull to open soft-close doors
- Easy to adjust doors
- Ceramic basin
- Decorative aluminium top rail