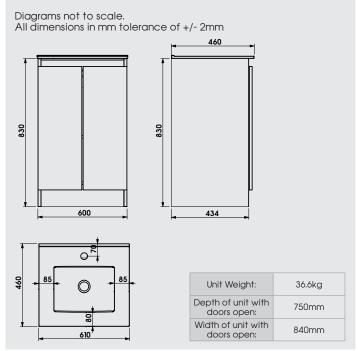

## Contempo 500mm Suspended Double Door Basin Unit with Ceramic Basin

Double Door Basin Unit **500** 

Buying code: CM5DDOSBU (+ Colour code)

#### Specification:

- Available in 5 contemporary finishes
- Matching cabinet internals
- Exquisitely finished fascias & cabinet sides
- Pull to open soft-close doors
- Easy to adjust doors
- Ceramic basin
- Decorative aluminium top rail