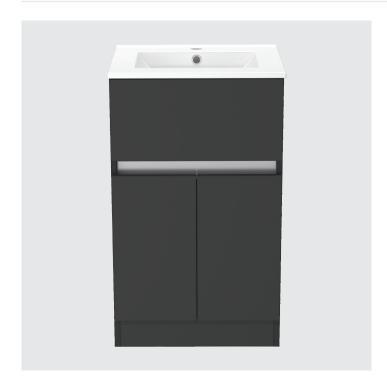

# Contempo 400mm Floorstanding Single Door Basin Unit with Ceramic Basin

Single Door Basin Unit **400** 

Buying code: CM4BU (+ Colour code)

#### Specification:

- Available in 5 contemporary finishes
- Matching cabinet internals
- Exquisitely finished fascias & cabinet sides
- Pull to open soft-close door
- Easy to adjust door
- Ceramic basin
- Decorative aluminium top rail

Introducing the **Contempo Modular** range - a sleek, contemporary unit that effortlessly combines form and function. With its striking design and attention to detail, this beautiful modular unit not only brings style and storage to any bathroom but also enhances the overall ambience. Elevate your bathroom to new heights of sophistication with the **Contempo Modular** range.