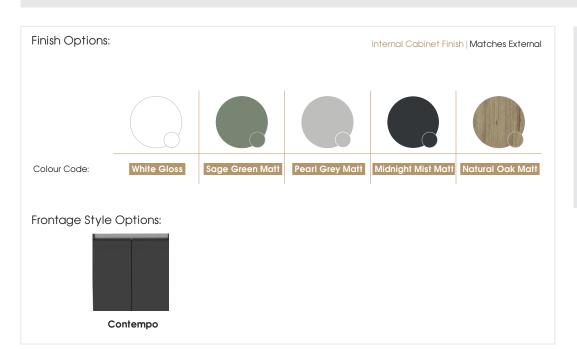

#### Specification:

- Available in 5 contemporary finishes
- Matching cabinet internals
- Exquisitely finished fascias & cabinet sides
- Pull to open soft-close doors
- Easy to adjust doors
- Ceramic basin
- Decorative aluminium top rail