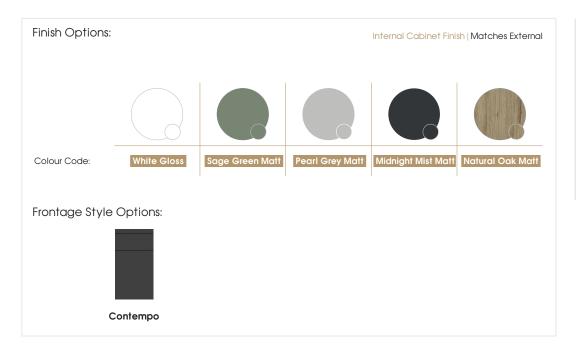

#### Specification:

- Available in 5 contemporary finishes
- Anthracite drawer internals
- Exquisitely finished fascias & cabinet sides
- Pull to open soft-close drawer
- Easy to adjust drawer
- Ceramic basin
- Decorative aluminium top rail

#### Specification:

- Available in 5 contemporary finishes
- Easy access clip off matching top panel
- Exquisitely finished fascias & cabinet sides

Introducing the **Contempo Modular** range - a sleek, contemporary unit that effortlessly combines form and function. With its striking design and attention to detail, this beautiful modular unit not only brings style and storage to any bathroom but also enhances the overall ambience. Elevate your bathroom to new heights of sophistication with the **Contempo Modular** range.