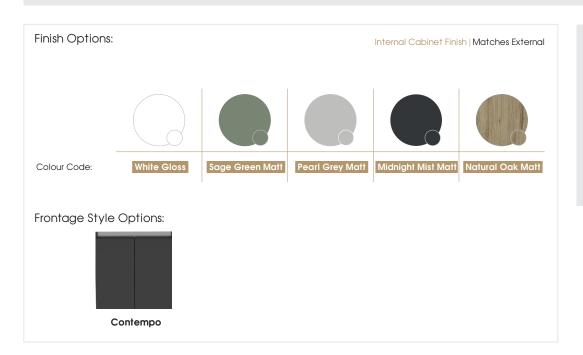

#### Specification:

- Available in 5 contemporary finishes
- Matching cabinet internals
- Exquisitely finished fascias & cabinet sides
- Pull to open soft-close door
- Easy to adjust door
- Ceramic basin
- Decorative aluminium top rail