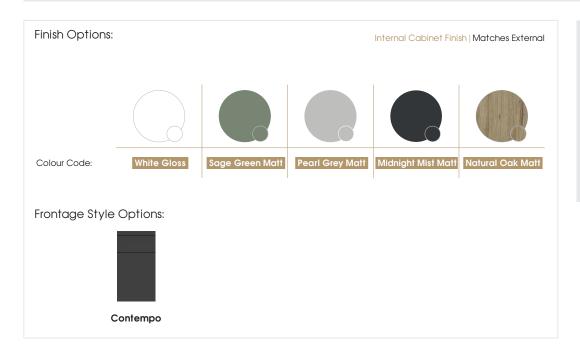

## Contempo 500mm Suspended Double Door Basin Unit with Ceramic Basin

Double Door Basin Unit **500** 

Buying code: CM5DDOSBU (+ Colour code)

#### Specification:

- Available in 5 contemporary finishes
- Matching cabinet internals
- Exquisitely finished fascias & cabinet sides
- Pull to open soft-close doors
- Easy to adjust doors
- Ceramic basin
- Decorative aluminium top rail