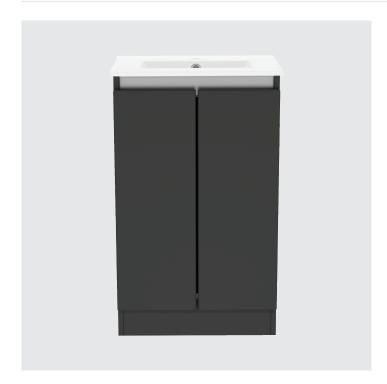

# Contempo 400mm Floorstanding Single Door Basin Unit with Ceramic Basin

Single Door Basin Unit **400** 

Buying code: CM4BU (+ Colour code)

#### Specification:

- Available in 5 contemporary finishes
- Matching cabinet internals
- Exquisitely finished fascias & cabinet sides
- Pull to open soft-close door
- Easy to adjust door
- Ceramic basin
- Decorative aluminium top rail