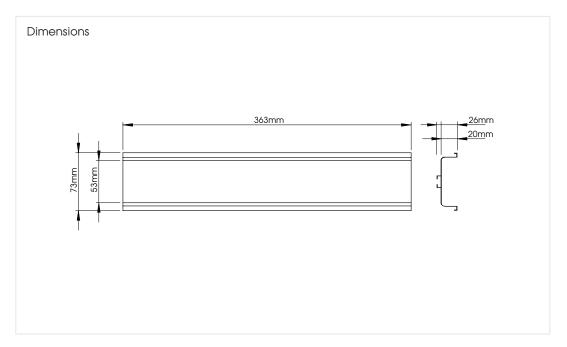

95% of packaging is recyclable Check local recycling info for correct disposal

Product Data Sheet 1.0 Oct 2024

Rails **400** 

Buying code: HR363 (+ Colour code)

Enhance your Contempo units with a stylish decorative rail, available in Brushed Brass or Brushed Black finishes. The elegant Silver rail is included as standard, with premium options in Brushed Brass or Brushed Black for a distinctive touch.