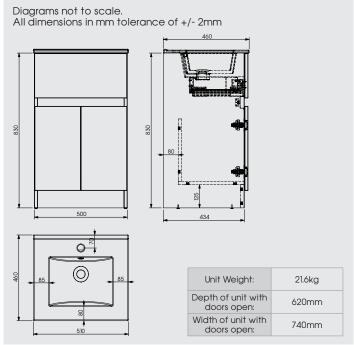

# Contempo 400mm Floorstanding Single Door Basin Unit with Ceramic Basin

Single Door Basin Unit **400** 

Buying code: CM4BU (+ Colour code)

#### Specification:

- Available in 5 contemporary finishes
- Matching cabinet internals
- Exquisitely finished fascias & cabinet sides
- Pull to open soft-close door
- Easy to adjust door
- Ceramic basin
- Decorative aluminium top rail