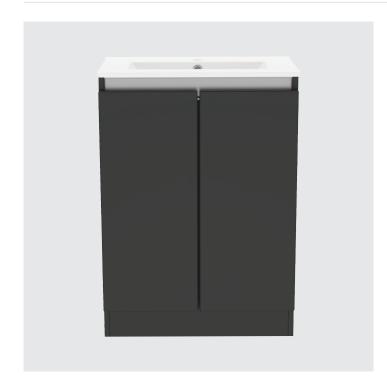

## Contempo 500mm Suspended Double Door Basin Unit with Ceramic Basin

Double Door Basin Unit **500** 

Buying code: CM5DDOSBU (+ Colour code)

#### Specification:

- Available in 5 contemporary finishes
- Matching cabinet internals
- Exquisitely finished fascias & cabinet sides
- Pull to open soft-close doors
- Easy to adjust doors
- Ceramic basin
- Decorative aluminium top rail

Introducing the **Contempo Modular** range - a sleek, contemporary unit that effortlessly combines form and function. With its striking design and attention to detail, this beautiful modular unit not only brings style and storage to any bathroom but also enhances the overall ambience. Elevate your bathroom to new heights of sophistication with the **Contempo Modular** range.