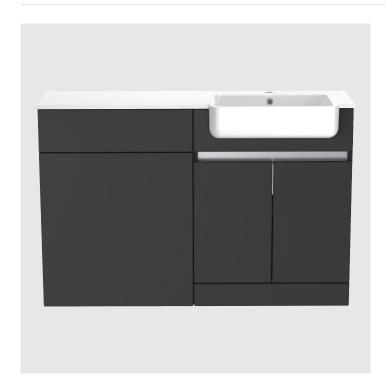

# Left Handed Contempo 1200mm Floorstanding Double Door Basin & WC Unit With Ceramic Basin

Double Door Basin Unit 1200

Buying code: CM1260PK-LH (+ Colour code)

#### Specification:

- Available in 5 contemporary finishes
- Matching cabinet internals
- Exquisitely finished fascias & cabinet sides
- Pull to open soft-close doors
- Easy to adjust
- Gel-Cast basin
- Decorative aluminium top rail

# Right Handed Contempo 1200mm Floorstanding Double Door Basin & WC Unit With Ceramic Basin

Double Door Basin Unit 1200

Buying code: CM1260PK-RH (+ Colour code)