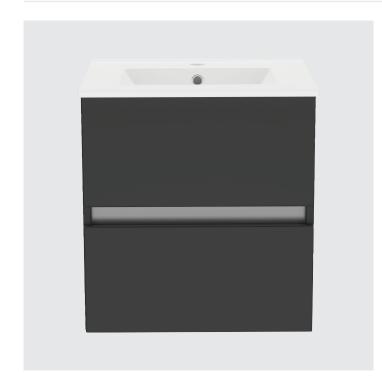

# Contempo 500mm Suspended Double Drawer Basin Unit with Ceramic Basin

Double Drawer Basin Unit **500** 

Buying code: CM5DDWSBU (+ Colour code)

#### Specification:

- Available in 5 contemporary finishes
- Anthracite drawer internals
- Exquisitely finished fascias & cabinet sides
- Pull to open soft-close drawers
- Easy to adjust drawers
- Ceramic basin
- Decorative aluminium top rail