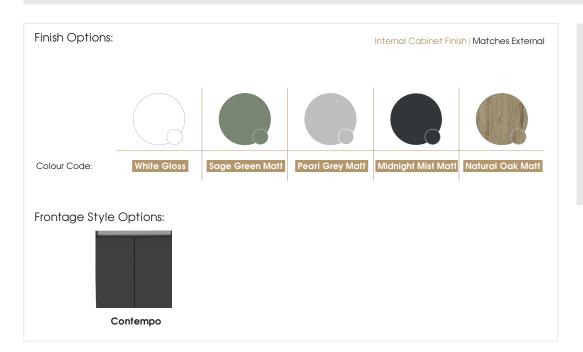

#### Specification:

- Available in 5 contemporary finishes
- Anthracite drawer internals
- Exquisitely finished fascias & cabinet sides
- Pull to open soft-close drawer
- Easy to adjust drawer
- Ceramic basin
- Decorative aluminium top rail

#### Specification:

- Available in 5 contemporary finishes
- Anthracite drawer internals
- Exquisitely finished fascias & cabinet sides
- Pull to open soft-close drawers
- Easy to adjust drawers
- Ceramic basin
- Decorative aluminium top rail

#### Specification:

- Available in 5 contemporary finishes
- Matching cabinet internals
- Exquisitely finished fascias & cabinet sides
- Pull to open soft-close doors
- Easy to adjust doors
- Ceramic basin
- Decorative aluminium top rail

#### Specification:

- Available in 5 contemporary finishes
- Matching cabinet internals
- Exquisitely finished fascias & cabinet sides
- Pull to open soft-close door
- Easy to adjust door
- Ceramic basin
- Decorative aluminium top rail

#### Specification:

- Available in 5 contemporary finishes
- Easy access clip off matching top panel
- Exquisitely finished fascias & cabinet sides

Introducing the **Contempo Modular** range - a sleek, contemporary unit that effortlessly combines form and function. With its striking design and attention to detail, this beautiful modular unit not only brings style and storage to any bathroom but also enhances the overall ambience. Elevate your bathroom to new heights of sophistication with the **Contempo Modular** range.

#### Specification:

- Available in 5 contemporary finishes
- Matching cabinet internals
- Exquisitely finished fascias & cabinet sides
- Pull to open soft-close drawer & doors
- Easy to adjust
- Ceramic basin
- Decorative aluminium top rail

#### Specification:

- Available in 5 contemporary finishes
- Matching cabinet internals
- Exquisitely finished fascias & cabinet sides
- Pull to open soft-close doors
- Easy to adjust
- Gel-Cast basin
- Decorative aluminium top rail