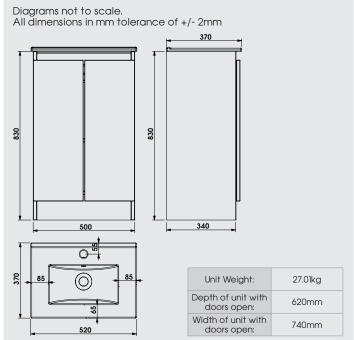

# Contempo 400mm Floorstanding Single Door Basin Unit with Ceramic Basin

Single Door Basin Unit **400** 

Buying code: CM4BU (+ Colour code)

#### Specification:

- Available in 5 contemporary finishes
- Matching cabinet internals
- Exquisitely finished fascias & cabinet sides
- Pull to open soft-close door
- Easy to adjust door
- Ceramic basin
- Decorative aluminium top rail