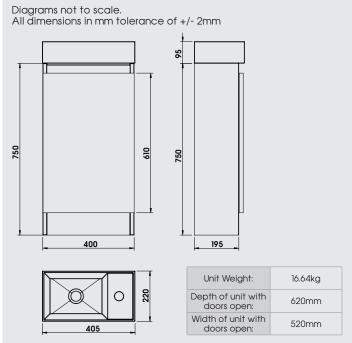

# Contempo 400mm Floorstanding Single Door Basin Unit with Ceramic Basin

Single Door Basin Unit **400** 

Buying code: CM4BU (+ Colour code)

#### Specification:

- Available in 5 contemporary finishes
- Matching cabinet internals
- Exquisitely finished fascias & cabinet sides
- Pull to open soft-close door
- Easy to adjust door
- Ceramic basin
- Decorative aluminium top rail