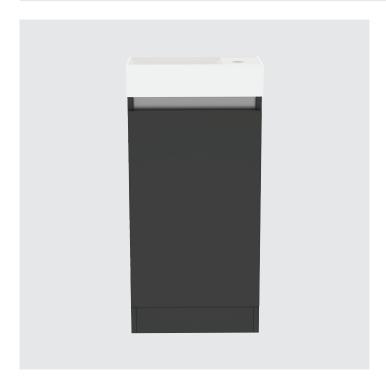

## Contempo 500mm Suspended Double Door Basin Unit with Ceramic Basin

Double Door Basin Unit **500** 

Buying code: CM5DDOSBU (+ Colour code)

#### Specification:

- Available in 5 contemporary finishes
- Matching cabinet internals
- Exquisitely finished fascias & cabinet sides
- Pull to open soft-close doors
- Easy to adjust doors
- Ceramic basin
- Decorative aluminium top rail