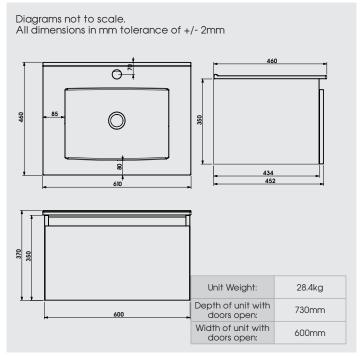

# Contempo 600mm Suspended Single Drawer Basin Unit with Ceramic Basin

Single Drawer Basin Unit

Buying code: CM6SDWSBU (+ Colour code)

#### Specification:

- Available in 5 contemporary finishes
- Anthracite drawer internals
- Exquisitely finished fascias & cabinet sides
- Pull to open soft-close drawer
- Easy to adjust drawer
- Ceramic basin
- Decorative aluminium top rail