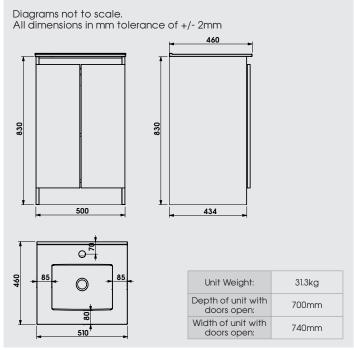

# Contempo 500mm Floorstanding Double Door Basin Unit with Ceramic Basin

Double Door Basin Unit **500** 

Buying code: CM5FSBU (+ Colour code)

#### Specification:

- Available in 5 contemporary finishes
- Matching cabinet internals
- Exquisitely finished fascias & cabinet sides
- Pull to open soft-close doors
- Easy to adjust doors
- Ceramic basin
- Decorative aluminium top rail