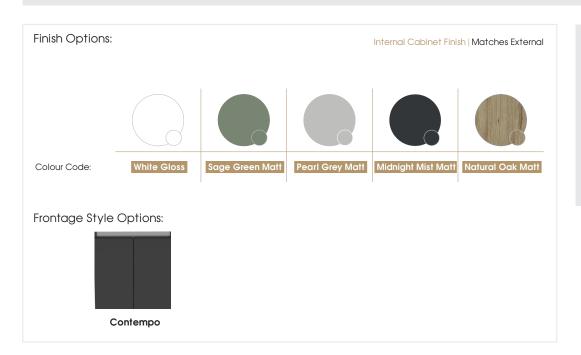

#### Specification:

- Available in 5 contemporary finishes
- Matching cabinet internals
- Exquisitely finished fascias & cabinet sides
- Pull to open soft-close doors
- Easy to adjust doors
- Ceramic basin
- Decorative aluminium top rail