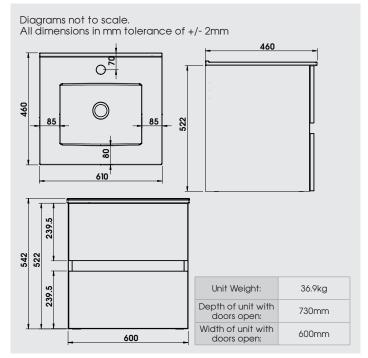

## Contempo 600mm Suspended Double Drawer Basin Unit with Ceramic Basin

Double Drawer Basin Unit

Buying code: CM6DDWSBU (+ Colour code)

#### Specification:

- Available in 5 contemporary finishes
- Anthracite drawer internals
- Exquisitely finished fascias & cabinet sides
- Pull to open soft-close drawers
- Easy to adjust drawers
- Ceramic basin
- Decorative aluminium top rail