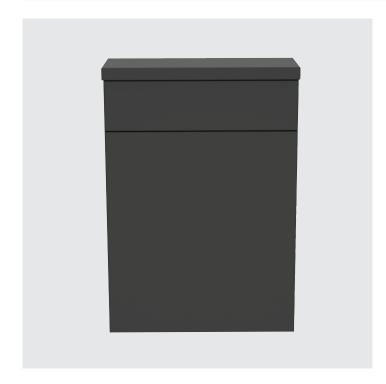

# Contempo 500mm WC Unit

WC Unit **500** 

Buying code: CM5WCU (+ Colour code)

#### Specification:

- Available in 5 contemporary finishes
- Easy access clip off matching top panel
- Exquisitely finished fascias & cabinet sides

Introducing the **Contempo Modular** range - a sleek, contemporary unit that effortlessly combines form and function. With its striking design and attention to detail, this beautiful modular unit not only brings style and storage to any bathroom but also enhances the overall ambience. Elevate your bathroom to new heights of sophistication with the **Contempo Modular** range.