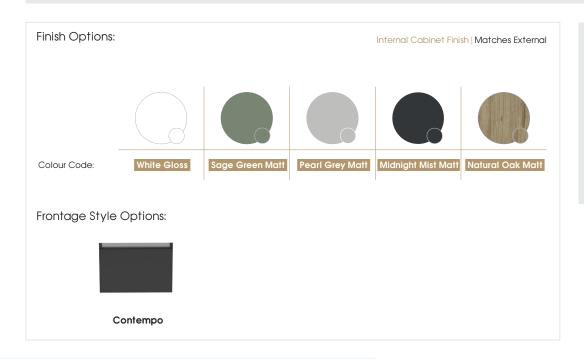

#### Specification:

- Available in 5 contemporary finishes
- Anthracite drawer internals
- Exquisitely finished fascias & cabinet sides
- Pull to open soft-close drawer
- Easy to adjust drawer
- Ceramic basin
- Decorative aluminium top rail

#### Specification:

- Available in 5 contemporary finishes
- Anthracite drawer internals
- Exquisitely finished fascias & cabinet sides
- Pull to open soft-close drawers
- Easy to adjust drawers
- Ceramic basin
- Decorative aluminium top rail