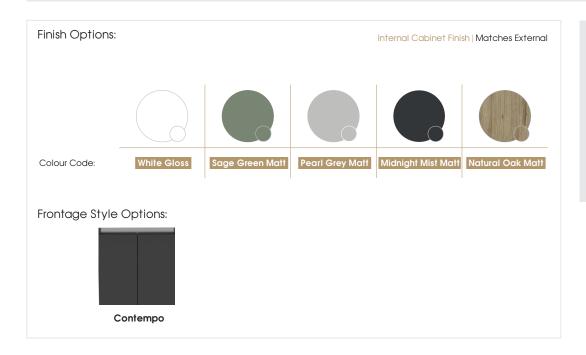

#### Specification:

- Available in 5 contemporary finishes
- Anthracite drawer internals
- Exquisitely finished fascias & cabinet sides
- Pull to open soft-close drawer
- Easy to adjust drawer
- Ceramic basin
- Decorative aluminium top rail