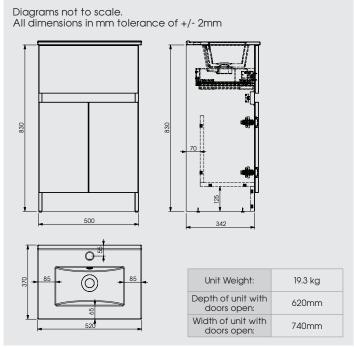

# Contempo 500mm Floorstanding Double Door Basin Unit with Ceramic Basin

Double Door Basin Unit **500** 

Buying code: CM5FSBU (+ Colour code)

#### Specification:

- Available in 5 contemporary finishes
- Matching cabinet internals
- Exquisitely finished fascias & cabinet sides
- Pull to open soft-close doors
- Easy to adjust doors
- Ceramic basin
- Decorative aluminium top rail