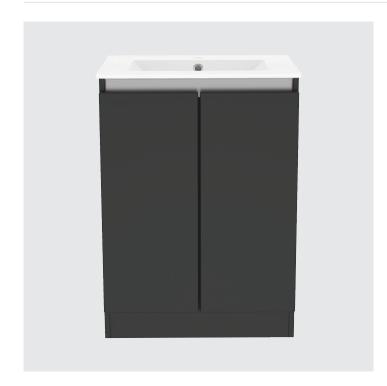

## Contempo 500mm Suspended Double Door Basin Unit with Ceramic Basin

Double Door Basin Unit **500** 

Buying code: CM5DDOSBU (+ Colour code)

#### Specification:

- Available in 5 contemporary finishes
- Matching cabinet internals
- Exquisitely finished fascias & cabinet sides
- Pull to open soft-close doors
- Easy to adjust doors
- Ceramic basin
- Decorative aluminium top rail

Introducing the **Contempo Modular** range - a sleek, contemporary unit that effortlessly combines form and function. With its striking design and attention to detail, this beautiful modular unit not only brings style and storage to any bathroom but also enhances the overall ambience. Elevate your bathroom to new heights of sophistication with the **Contempo Modular** range.