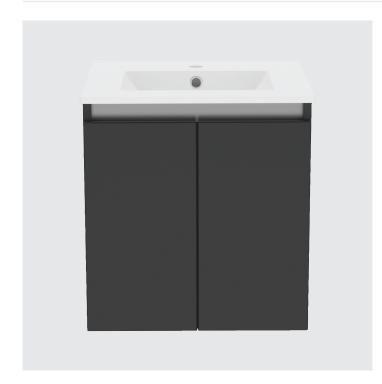

## Contempo 500mm Suspended Double Door Basin Unit with Ceramic Basin

Double Door Basin Unit **500** 

Buying code: CM5DDOSBU (+ Colour code)

#### Specification:

- Available in 5 contemporary finishes
- Matching cabinet internals
- Exquisitely finished fascias & cabinet sides
- Pull to open soft-close doors
- Easy to adjust doors
- Ceramic basin
- Decorative aluminium top rail

Introducing the **Contempo Modular** range - a sleek, contemporary unit that effortlessly combines form and function. With its striking design and attention to detail, this beautiful modular unit not only brings style and storage to any bathroom but also enhances the overall ambience. Elevate your bathroom to new heights of sophistication with the **Contempo Modular** range.