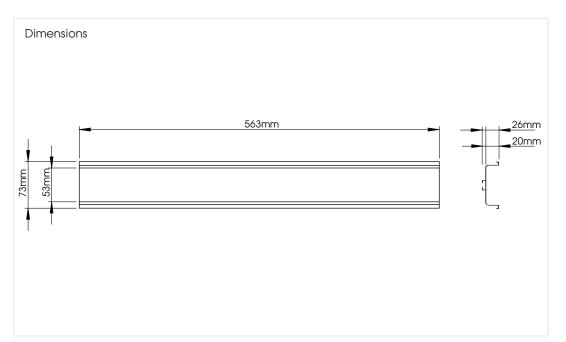

Product Data Sheet 1.0 Oct 2024

Rails **600** 

Buying code: HR563 (+ Colour code)

Enhance your Contempo units with a stylish decorative rail, available in Brushed Brass or Brushed Black finishes. The elegant Silver rail is included as standard, with premium options in Brushed Brass or Brushed Black for a distinctive touch.