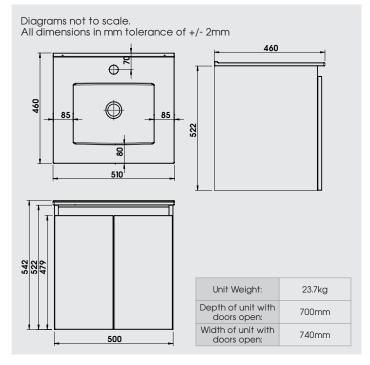

## Contempo 500mm Suspended Double Door Basin Unit with Ceramic Basin

Double Door Basin Unit **500** 

Buying code: CM5DDOSBU (+ Colour code)

#### Specification:

- Available in 5 contemporary finishes
- Matching cabinet internals
- Exquisitely finished fascias & cabinet sides
- Pull to open soft-close doors
- Easy to adjust doors
- Ceramic basin
- Decorative aluminium top rail