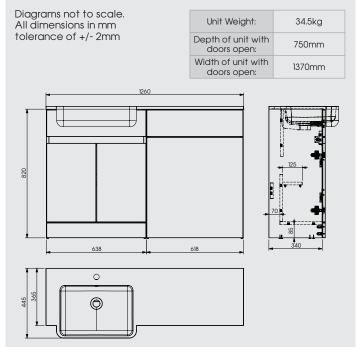

# Left Handed Contempo 1200mm Floorstanding Double Door Basin & WC Unit With Ceramic Basin

Double Door Basin Unit 1200

Buying code: CM1260PK-LH (+ Colour code)

#### Specification:

- Available in 5 contemporary finishes
- Matching cabinet internals
- Exquisitely finished fascias & cabinet sides
- Pull to open soft-close doors
- Easy to adjust
- Gel-Cast basin
- Decorative aluminium top rail

# Right Handed Contempo 1200mm Floorstanding Double Door Basin & WC Unit With Ceramic Basin

Double Door Basin Unit 1200

Buying code: CM1260PK-RH (+ Colour code)