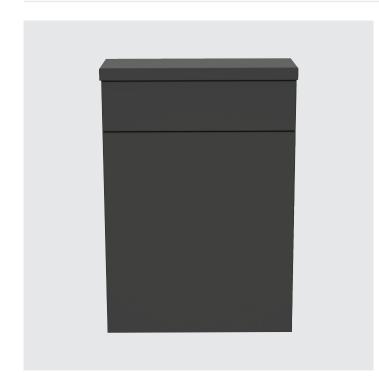

# Contempo 500mm WC Unit

WC Unit **500** 

Buying code: CM5WCU (+ Colour code)

#### Specification:

- Available in 5 contemporary finishes
- Easy access clip off matching top panel
- Exquisitely finished fascias & cabinet sides

Introducing the **Contempo Modular** range - a sleek, contemporary unit that effortlessly combines form and function. With its striking design and attention to detail, this beautiful modular unit not only brings style and storage to any bathroom but also enhances the overall ambience. Elevate your bathroom to new heights of sophistication with the **Contempo Modular** range.