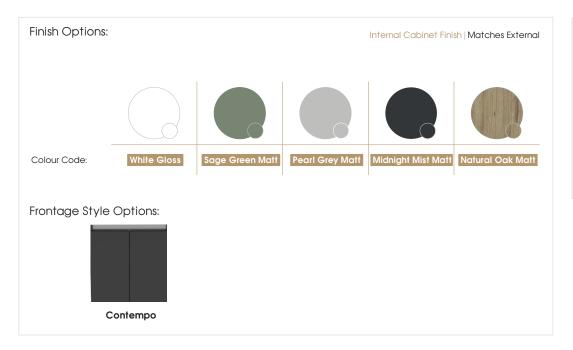

#### Specification:

- Available in 5 contemporary finishes
- Anthracite drawer internals
- Exquisitely finished fascias & cabinet sides
- Pull to open soft-close drawer
- Easy to adjust drawer
- Ceramic basin
- Decorative aluminium top rail

Introducing the **Contempo Modular** range - a sleek, contemporary unit that effortlessly combines form and function. With its striking design and attention to detail, this beautiful modular unit not only brings style and storage to any bathroom but also enhances the overall ambience. Elevate your bathroom to new heights of sophistication with the **Contempo Modular** range.