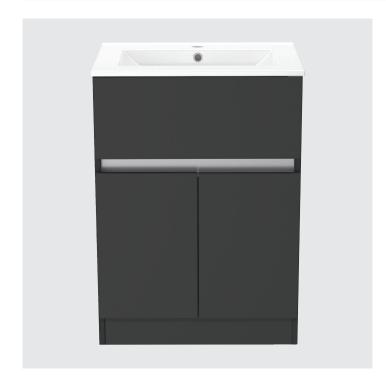

# Contempo 400mm Floorstanding Single Door Basin Unit with Ceramic Basin

Single Door Basin Unit **400** 

Buying code: CM4BU (+ Colour code)

#### Specification:

- Available in 5 contemporary finishes
- Matching cabinet internals
- Exquisitely finished fascias & cabinet sides
- Pull to open soft-close door
- Easy to adjust door
- Ceramic basin
- Decorative aluminium top rail

Introducing the **Contempo Modular** range - a sleek, contemporary unit that effortlessly combines form and function. With its striking design and attention to detail, this beautiful modular unit not only brings style and storage to any bathroom but also enhances the overall ambience. Elevate your bathroom to new heights of sophistication with the **Contempo Modular** range.