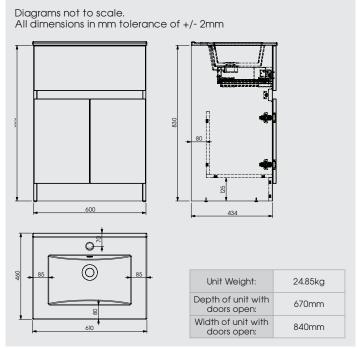

# Contempo 400mm Floorstanding Single Door Basin Unit with Ceramic Basin

Single Door Basin Unit **400** 

Buying code: CM4BU (+ Colour code)

#### Specification:

- Available in 5 contemporary finishes
- Matching cabinet internals
- Exquisitely finished fascias & cabinet sides
- Pull to open soft-close door
- Easy to adjust door
- Ceramic basin
- Decorative aluminium top rail