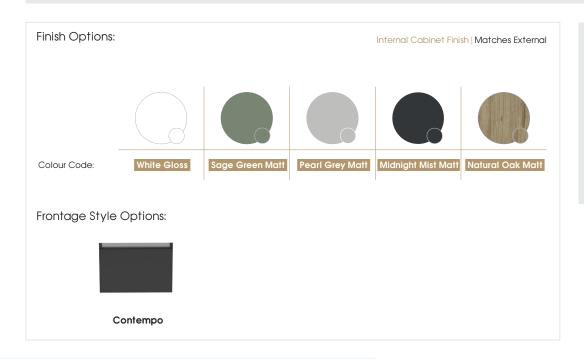

#### Specification:

- Available in 5 contemporary finishes
- Anthracite drawer internals
- Exquisitely finished fascias & cabinet sides
- Pull to open soft-close drawer
- Easy to adjust drawer
- Ceramic basin
- Decorative aluminium top rail