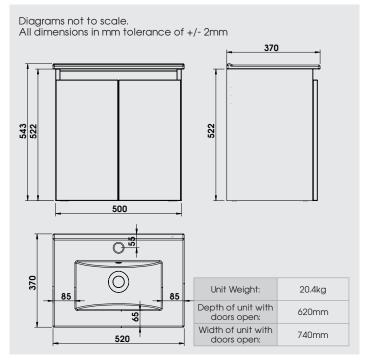

## Contempo 500mm Suspended Double Door Basin Unit with Ceramic Basin

Double Door Basin Unit **500** 

Buying code: CM5DDOSBU (+ Colour code)

#### Specification:

- Available in 5 contemporary finishes
- Matching cabinet internals
- Exquisitely finished fascias & cabinet sides
- Pull to open soft-close doors
- Easy to adjust doors
- Ceramic basin
- Decorative aluminium top rail