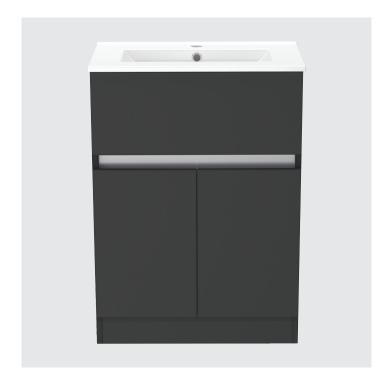

# Contempo 500mm Floorstanding Double Door Basin Unit with Ceramic Basin

Double Door Basin Unit **500** 

Buying code: CM5FSBU (+ Colour code)

#### Specification:

- Available in 5 contemporary finishes
- Matching cabinet internals
- Exquisitely finished fascias & cabinet sides
- Pull to open soft-close doors
- Easy to adjust doors
- Ceramic basin
- Decorative aluminium top rail