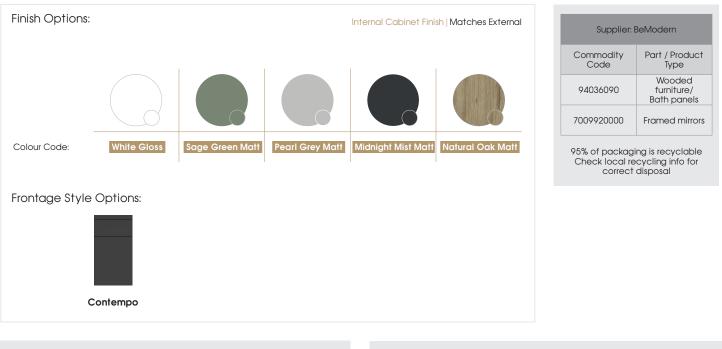

#### Specification:

- Available in 5 contemporary finishes
- Anthracite drawer internals
- Exquisitely finished fascias & cabinet sides
- Pull to open soft-close drawer
- Easy to adjust drawer
- Ceramic basin
- Decorative aluminium top rail

Introducing the **Contempo Modular** range - a sleek, contemporary unit that effortlessly combines form and function. With its striking design and attention to detail, this beautiful modular unit not only brings style and storage to any bathroom but also enhances the overall ambience. Elevate your bathroom to new heights of sophistication with the **Contempo Modular** range.