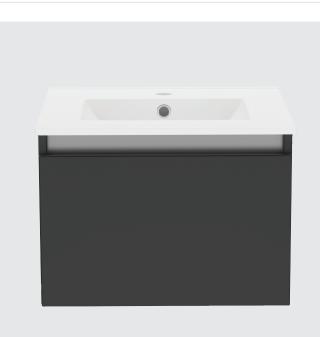

### Contempo 500mm Suspended Single Drawer Basin Unit with Ceramic Basin

Buying code: CM5SDWSBU (+ Colour code)

Diagrams not to scale. All dimensions in mm tolerance of +/- 2mm

#### Specification:

- Available in 5 contemporary finishes
- Anthracite drawer internals
- Exquisitely finished fascias & cabinet sides
- Pull to open soft-close drawer
- Easy to adjust drawer
- Ceramic basin
- Decorative aluminium top rail