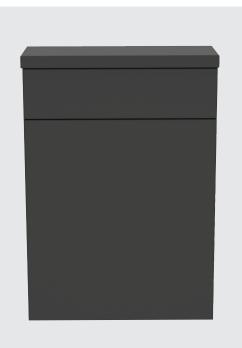

## Contempo 600mm Suspended Double Door Basin Unit with Ceramic Basin

Buying code: CM6DDOSBU (+ Colour code)

#### Specification:

- Available in 5 contemporary finishes
- Matching cabinet internals
- Exquisitely finished fascias & cabinet sides
- Pull to open soft-close doors
- Easy to adjust doors
- Ceramic basin
- Decorative aluminium top rail