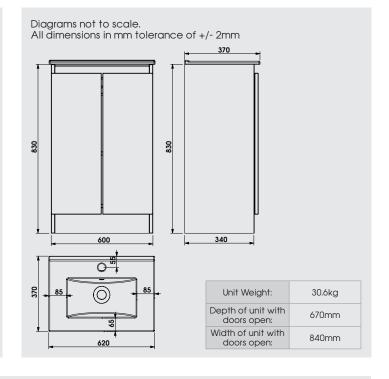

## Contempo 500mm Suspended Double Door Basin Unit with Ceramic Basin

Double Door Basin Unit **500** 

Buying code: CM5DDOSBU (+ Colour code)

#### Specification:

- Available in 5 contemporary finishes
- Matching cabinet internals
- Exquisitely finished fascias & cabinet sides
- Pull to open soft-close doors
- Easy to adjust doors
- Ceramic basin
- Decorative aluminium top rail