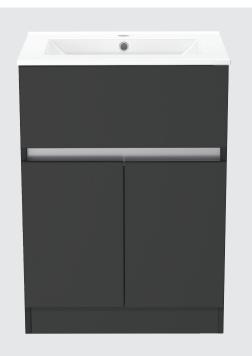

# Contempo 600mm Floorstanding Single Drawer - Double Door Basin Unit With Ceramic Basin

Buying code: CM6DODRWFSBU (+ Colour code)

Diagrams not to scale. All dimensions in mm tolerance of +/- 2mm

| Unit Weight:                   | 24.85kg |
|--------------------------------|---------|
| Depth of unit with doors open: | 670mm   |
| Width of unit with doors open: | 840mm   |

25

434

#### Specification:

- Available in 5 contemporary finishes
- Matching cabinet internals
- Exquisitely finished fascias & cabinet sides
- Pull to open soft-close drawer & doors
- Easy to adjust
- Ceramic basin
- Decorative aluminium top rail