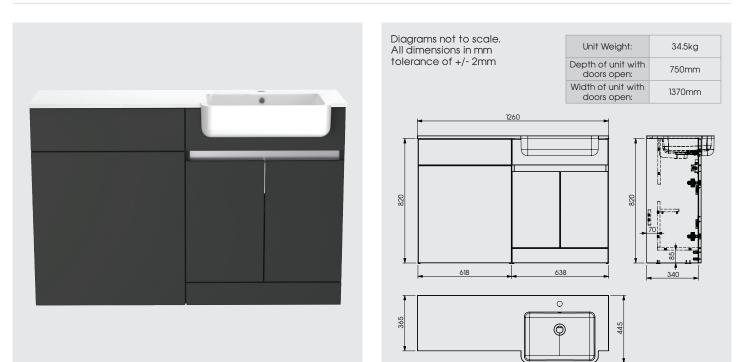

# Left Handed Contempo 1200mm Floorstanding Double Door Basin & WC Unit With Ceramic Basin

Buying code: CM1260PK-LH (+ Colour code)

Double Door

**Basin Unit** 

120

#### Specification:

- Available in 5 contemporary finishes
- Matching cabinet internals
- Exquisitely finished fascias & cabinet sides
- Pull to open soft-close doors
- Easy to adjust
- Ceramic basin
- Decorative aluminium top rail

Double Door

**Basin Unit** 

120

Product Data Sheet 1.0 Oct 2024

Customer Service: 0191 428 3104

Buying code: HR363 (+ Colour code)

Enhance your Contempo units with a stylish decorative rail, available in Brushed Brass or Brushed Black finishes. The elegant Silver rail is included as standard, with premium options in Brushed Brass or Brushed Black for a distinctive touch.