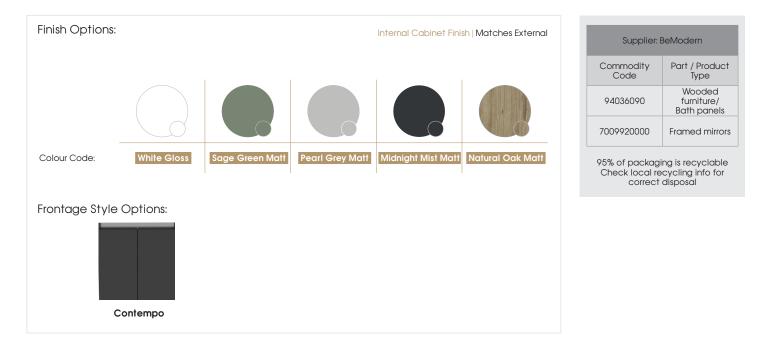

#### Specification:

- Available in 5 contemporary finishes
- Matching cabinet internals
- Exquisitely finished fascias & cabinet sides
- Pull to open soft-close doors
- Easy to adjust
- Ceramic basin
- Decorative aluminium top rail