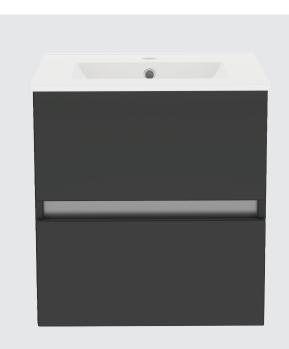

## Contempo 500mm Suspended Double Drawer Basin Unit with Ceramic Basin

Buying code: CM5DDWSBU (+ Colour code)

#### Specification:

- Available in 5 contemporary finishes
- Anthracite drawer internals
- Exquisitely finished fascias & cabinet sides
- Pull to open soft-close drawers
- Easy to adjust drawers
- Ceramic basin
- Decorative aluminium top rail