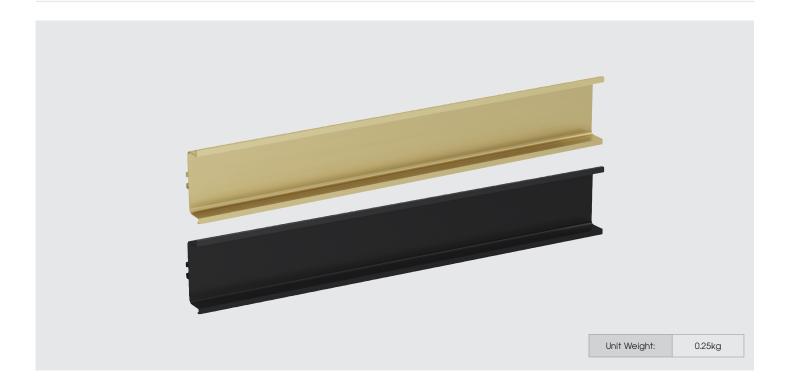

Customer Service: 0191 428 3104

Buying code: HR463 (+ Colour code)

Enhance your Contempo units with a stylish decorative rail, available in Brushed Brass or Brushed Black finishes. The elegant Silver rail is included as standard, with premium options in Brushed Brass or Brushed Black for a distinctive touch.