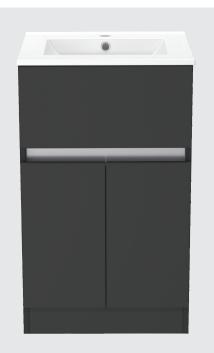

# Contempo 500mm Floorstanding Single Drawer - Double Door Basin Unit With Ceramic Basin

Buying code: CM5DODRWFSBU (+ Colour code)

Diagrams not to scale. All dimensions in mm tolerance of +/- 2mm

#### Specification:

- Available in 5 contemporary finishes
- Matching cabinet internals
- Exquisitely finished fascias & cabinet sides
- Pull to open soft-close drawer & doors
- Easy to adjust
- Ceramic basin
- Decorative aluminium top rail

Introducing the **Contempo Modular** range - a sleek, contemporary unit that effortlessly combines form and function. With its striking design and attention to detail, this beautiful modular unit not only brings style and storage to any bathroom but also enhances the overall ambience. Elevate your bathroom to new heights of sophistication with the **Contempo Modular** range.