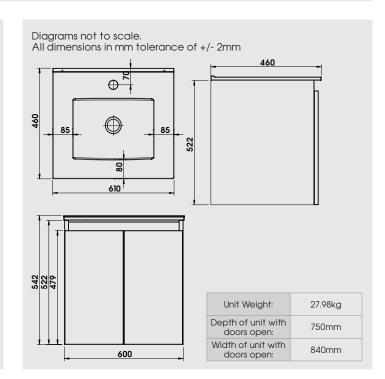

## Contempo 500mm Suspended Double Door Basin Unit with Ceramic Basin

Double Door Basin Unit **500** 

Buying code: CM5DDOSBU (+ Colour code)