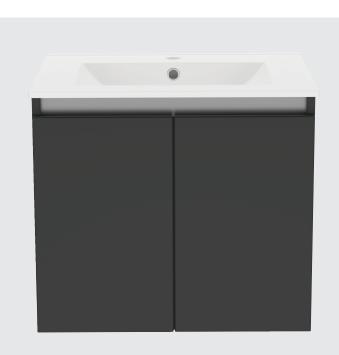

## Contempo 500mm Suspended Double Door Basin Unit with Ceramic Basin

Double Door Basin Unit **500** 

Buying code: CM5DDOSBU (+ Colour code)

#### Specification:

- Available in 5 contemporary finishes
- Matching cabinet internals
- Exquisitely finished fascias & cabinet sides
- Pull to open soft-close doors
- Easy to adjust doors
- Ceramic basin
- Decorative aluminium top rail