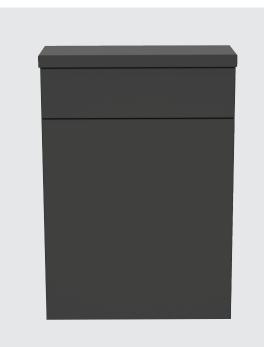

### Buying code: CM6WCU (+ Colour code)

### Specification:

- Available in 5 contemporary finishes
- Easy access clip off matching top panel
- Exquisitely finished fascias & cabinet sides

Introducing the **Contempo Modular** range - a sleek, contemporary unit that effortlessly combines form and function. With its striking design and attention to detail, this beautiful modular unit not only brings style and storage to any bathroom but also enhances the overall ambience. Elevate your bathroom to new heights of sophistication with the **Contempo Modular** range.