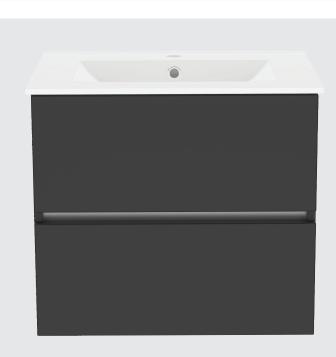

## Contempo 500mm Suspended Double Drawer Basin Unit with Ceramic Basin

Buying code: CM5DDWSBU (+ Colour code)

#### Specification:

- Available in 5 contemporary finishes
- Anthracite drawer internals
- Exquisitely finished fascias & cabinet sides
- Pull to open soft-close drawers
- Easy to adjust drawers
- Ceramic basin
- Decorative aluminium top rail