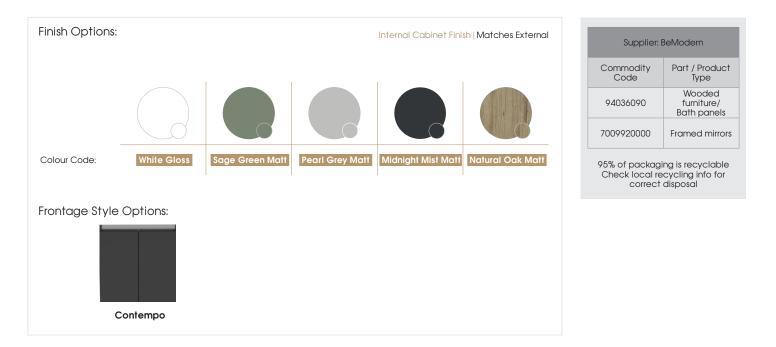

#### Specification:

- Available in 5 contemporary finishes
- Matching cabinet internals
- Exquisitely finished fascias & cabinet sides
- Pull to open soft-close doors
- Easy to adjust doors
- Ceramic basin
- Decorative aluminium top rail