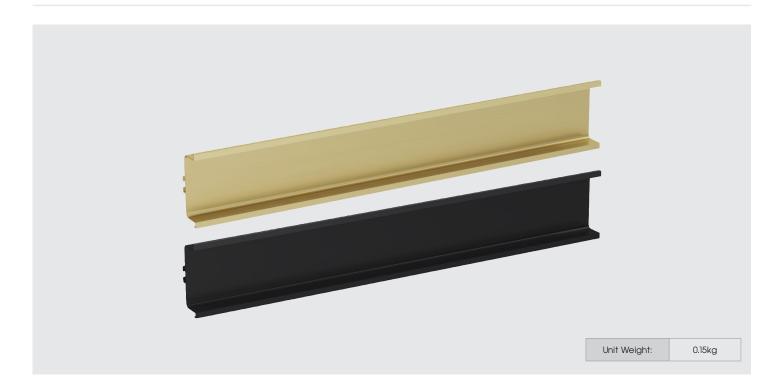

Double Door

**Basin Unit** 

120

Product Data Sheet 1.0 Oct 2024

Customer Service: 0191 428 3104

Buying code: HR363 (+ Colour code)

Enhance your Contempo units with a stylish decorative rail, available in Brushed Brass or Brushed Black finishes. The elegant Silver rail is included as standard, with premium options in Brushed Brass or Brushed Black for a distinctive touch.

Customer Service: 0191 428 3104

Buying code: HR463 (+ Colour code)

Enhance your Contempo units with a stylish decorative rail, available in Brushed Brass or Brushed Black finishes. The elegant Silver rail is included as standard, with premium options in Brushed Brass or Brushed Black for a distinctive touch.

Customer Service: 0191 428 3104

Buying code: HR563 (+ Colour code)

Enhance your Contempo units with a stylish decorative rail, available in Brushed Brass or Brushed Black finishes. The elegant Silver rail is included as standard, with premium options in Brushed Brass or Brushed Black for a distinctive touch.

Customer Service: 0191 428 3104

Buying code: HR602 (+ Colour code)

Enhance your Contempo units with a stylish decorative rail, available in Brushed Brass or Brushed Black finishes. The elegant Silver rail is included as standard, with premium options in Brushed Brass or Brushed Black for a distinctive touch.