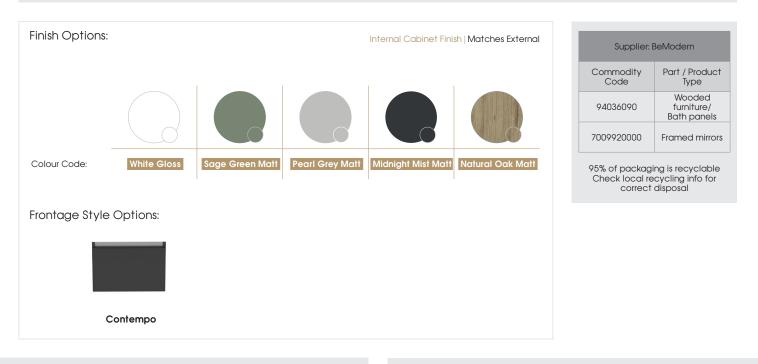

#### Specification:

- Available in 5 contemporary finishes
- Anthracite drawer internals
- Exquisitely finished fascias & cabinet sides
- Pull to open soft-close drawer
- Easy to adjust drawer
- Ceramic basin
- Decorative aluminium top rail