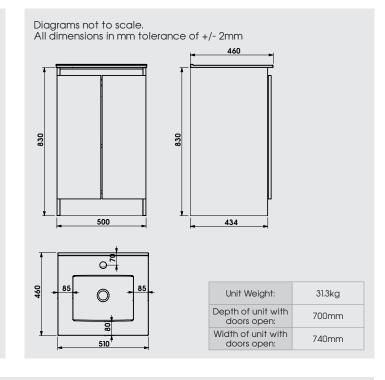

## Contempo 500mm Suspended Double Door Basin Unit with Ceramic Basin

Double Door Basin Unit **500** 

Buying code: CM5DDOSBU (+ Colour code)

#### Specification:

- Available in 5 contemporary finishes
- Matching cabinet internals
- Exquisitely finished fascias & cabinet sides
- Pull to open soft-close doors
- Easy to adjust doors
- Ceramic basin
- Decorative aluminium top rail