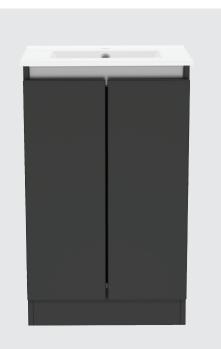

## Contempo 500mm Suspended Double Door Basin Unit with Ceramic Basin

Double Door Basin Unit **500** 

Buying code: CM5DDOSBU (+ Colour code)

#### Specification:

- Available in 5 contemporary finishes
- Matching cabinet internals
- Exquisitely finished fascias & cabinet sides
- Pull to open soft-close doors
- Easy to adjust doors
- Ceramic basin
- Decorative aluminium top rail