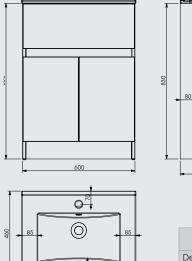

## Contempo 600mm Suspended Single Drawer Basin Unit with Ceramic Basin

Buying code: CM6SDWSBU (+ Colour code)

Diagrams not to scale. All dimensions in mm tolerance of +/- 2mm

#### Specification:

- Available in 5 contemporary finishes
- Anthracite drawer internals
- Exquisitely finished fascias & cabinet sides
- Pull to open soft-close drawer
- Easy to adjust drawer
- Ceramic basin
- Decorative aluminium top rail

Width of unit with doors open:

600mm

Product Data Sheet 1.0 May 2024

Customer Service: 0191 428 3104