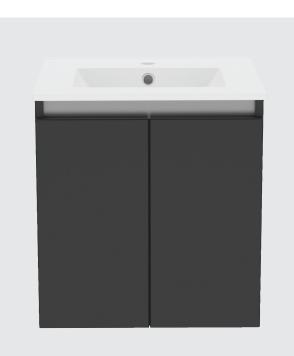

## Contempo 500mm Suspended Double Door Basin Unit with Ceramic Basin

Double Door Basin Unit **500** 

Buying code: CM5DDOSBU (+ Colour code)

#### Specification:

- Available in 5 contemporary finishes
- Matching cabinet internals
- Exquisitely finished fascias & cabinet sides
- Pull to open soft-close doors
- Easy to adjust doors
- Ceramic basin
- Decorative aluminium top rail

Introducing the **Contempo Modular** range - a sleek, contemporary unit that effortlessly combines form and function. With its striking design and attention to detail, this beautiful modular unit not only brings style and storage to any bathroom but also enhances the overall ambience. Elevate your bathroom to new heights of sophistication with the **Contempo Modular** range.