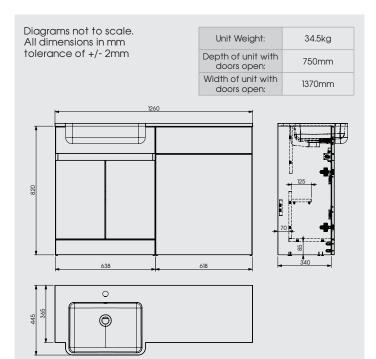

# Left Handed Contempo 1200mm Floorstanding Double Door Basin & WC Unit With Ceramic Basin

Buying code: CM1260PK-LH (+ Colour code)

Double Door

**Basin Unit** 

120

#### Specification:

- Available in 5 contemporary finishes
- Matching cabinet internals
- Exquisitely finished fascias & cabinet sides
- Pull to open soft-close doors
- Easy to adjust
- Ceramic basin
- Decorative aluminium top rail

Double Door

**Basin Unit** 

120

Product Data Sheet 1.0 Oct 2024

Customer Service: 0191 428 3104

Buying code: HR363 (+ Colour code)

Enhance your Contempo units with a stylish decorative rail, available in Brushed Brass or Brushed Black finishes. The elegant Silver rail is included as standard, with premium options in Brushed Brass or Brushed Black for a distinctive touch.