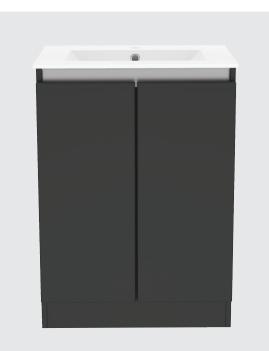

## Contempo 500mm Suspended Double Door Basin Unit with Ceramic Basin

Double Door Basin Unit **500** 

Buying code: CM5DDOSBU (+ Colour code)

#### Specification:

- Available in 5 contemporary finishes
- Matching cabinet internals
- Exquisitely finished fascias & cabinet sides
- Pull to open soft-close doors
- Easy to adjust doors
- Ceramic basin
- Decorative aluminium top rail