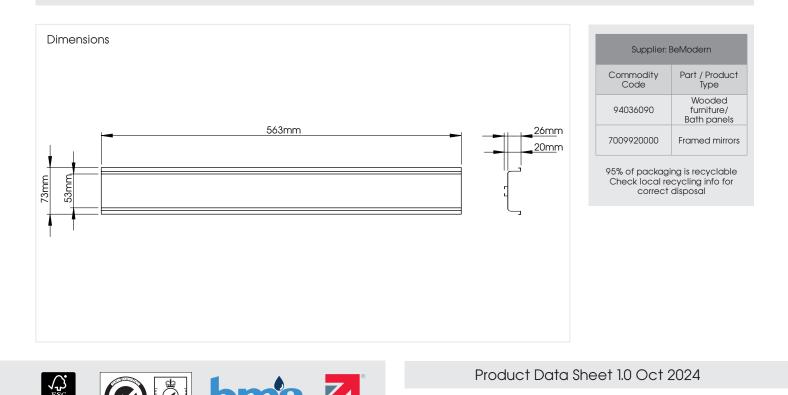

Customer Service: 0191 428 3104

Buying code: HR463 (+ Colour code)

Enhance your Contempo units with a stylish decorative rail, available in Brushed Brass or Brushed Black finishes. The elegant Silver rail is included as standard, with premium options in Brushed Brass or Brushed Black for a distinctive touch.