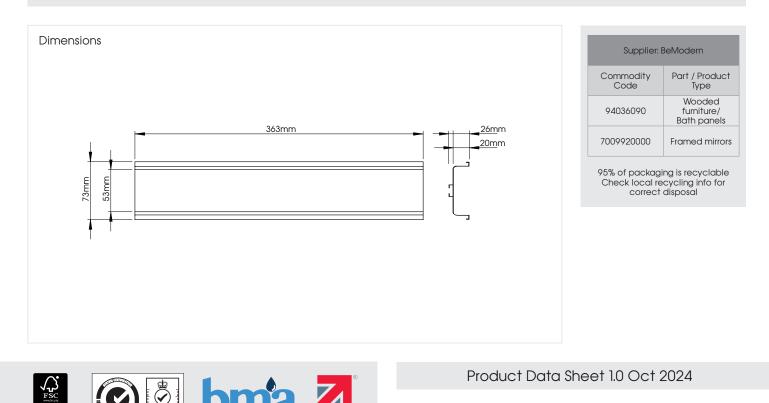

Double Door

**Basin Unit** 

120

Product Data Sheet 1.0 Oct 2024

Customer Service: 0191 428 3104

Buying code: HR363 (+ Colour code)

Enhance your Contempo units with a stylish decorative rail, available in Brushed Brass or Brushed Black finishes. The elegant Silver rail is included as standard, with premium options in Brushed Brass or Brushed Black for a distinctive touch.

Customer Service: 0191 428 3104

Buying code: HR463 (+ Colour code)

Enhance your Contempo units with a stylish decorative rail, available in Brushed Brass or Brushed Black finishes. The elegant Silver rail is included as standard, with premium options in Brushed Brass or Brushed Black for a distinctive touch.

Customer Service: 0191 428 3104

Buying code: HR563 (+ Colour code)

Enhance your Contempo units with a stylish decorative rail, available in Brushed Brass or Brushed Black finishes. The elegant Silver rail is included as standard, with premium options in Brushed Brass or Brushed Black for a distinctive touch.

Customer Service: 0191 428 3104

Buying code: HR602 (+ Colour code)

Enhance your Contempo units with a stylish decorative rail, available in Brushed Brass or Brushed Black finishes. The elegant Silver rail is included as standard, with premium options in Brushed Brass or Brushed Black for a distinctive touch.