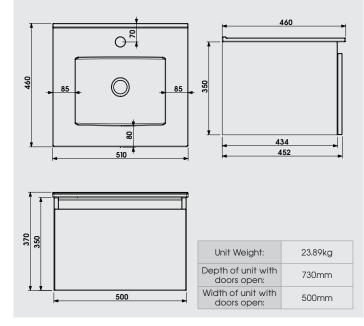

### Contempo 500mm Suspended Single Drawer Basin Unit with Ceramic Basin

Buying code: CM5SDWSBU (+ Colour code)

Diagrams not to scale. All dimensions in mm tolerance of +/- 2mm