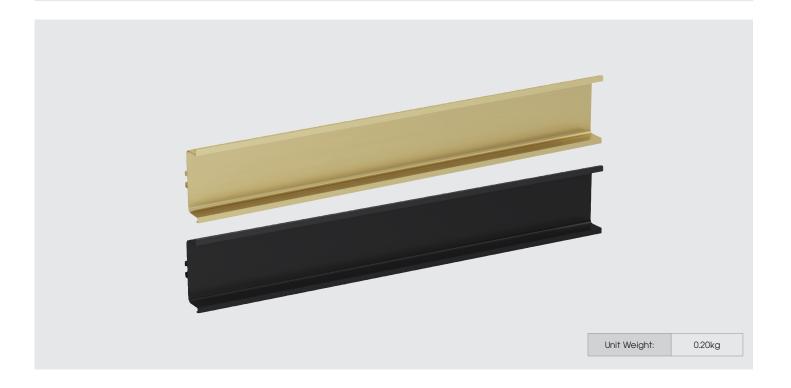

Double Door

**Basin Unit** 

120

Product Data Sheet 1.0 Oct 2024

Customer Service: 0191 428 3104

Buying code: HR363 (+ Colour code)

Enhance your Contempo units with a stylish decorative rail, available in Brushed Brass or Brushed Black finishes. The elegant Silver rail is included as standard, with premium options in Brushed Brass or Brushed Black for a distinctive touch.