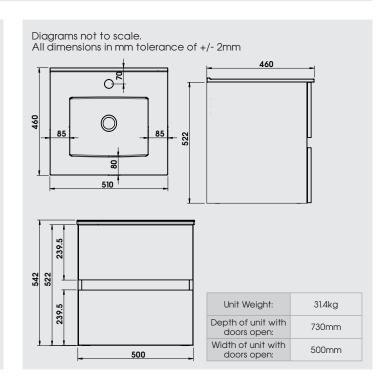

## Contempo 500mm Suspended Double Drawer Basin Unit with Ceramic Basin

Buying code: CM5DDWSBU (+ Colour code)

#### Specification:

- Available in 5 contemporary finishes
- Anthracite drawer internals
- Exquisitely finished fascias & cabinet sides
- Pull to open soft-close drawers
- Easy to adjust drawers
- Ceramic basin
- Decorative aluminium top rail