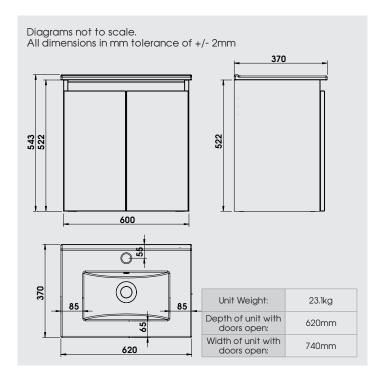

## Contempo 500mm Suspended Double Door Basin Unit with Ceramic Basin

Double Door Basin Unit **500** 

Buying code: CM5DDOSBU (+ Colour code)

#### Specification:

- Available in 5 contemporary finishes
- Matching cabinet internals
- Exquisitely finished fascias & cabinet sides
- Pull to open soft-close doors
- Easy to adjust doors
- Ceramic basin
- Decorative aluminium top rail