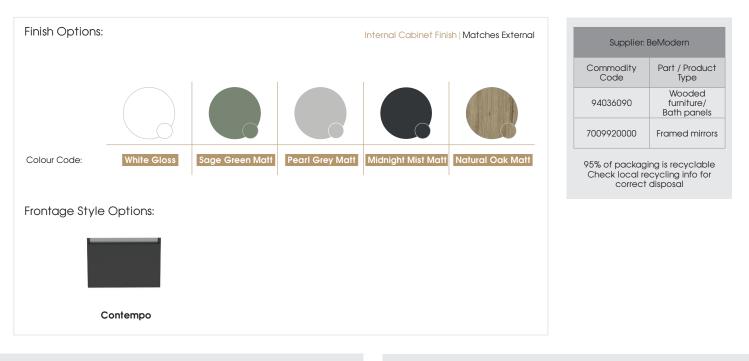

#### Specification:

- Available in 5 contemporary finishes
- Anthracite drawer internals
- Exquisitely finished fascias & cabinet sides
- Pull to open soft-close drawer
- Easy to adjust drawer
- Ceramic basin
- Decorative aluminium top rail