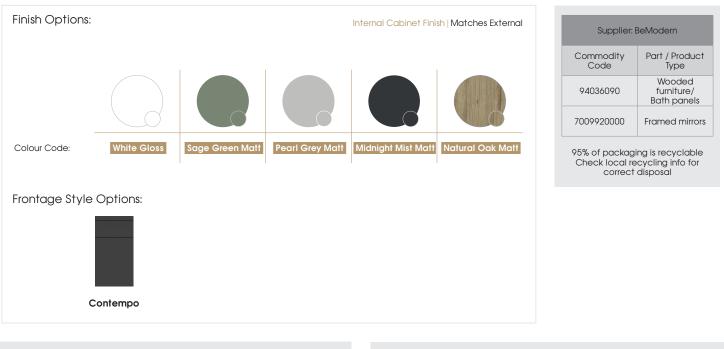

Introducing the **Contempo Modular** range - a sleek, contemporary unit that effortlessly combines form and function. With its striking design and attention to detail, this beautiful modular unit not only brings style and storage to any bathroom but also enhances the overall ambience. Elevate your bathroom to new heights of sophistication with the **Contempo Modular** range.