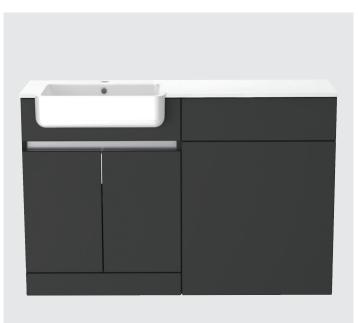

# Left Handed Contempo 1200mm Floorstanding Double Door Basin & WC Unit With Ceramic Basin

Buying code: CM1260PK-LH (+ Colour code)

Double Door

**Basin Unit** 

120

#### Specification:

- Available in 5 contemporary finishes
- Matching cabinet internals
- Exquisitely finished fascias & cabinet sides
- Pull to open soft-close doors
- Easy to adjust
- Ceramic basin
- Decorative aluminium top rail

Double Door

**Basin Unit** 

120

Product Data Sheet 1.0 Oct 2024

Customer Service: 0191 428 3104

Buying code: HR363 (+ Colour code)

Enhance your Contempo units with a stylish decorative rail, available in Brushed Brass or Brushed Black finishes. The elegant Silver rail is included as standard, with premium options in Brushed Brass or Brushed Black for a distinctive touch.