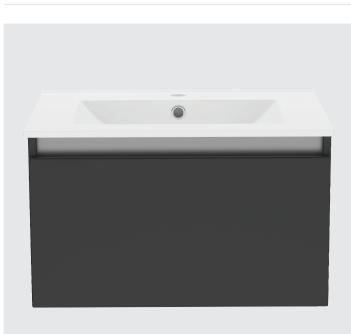

## Contempo 600mm Suspended Single Drawer Basin Unit with Ceramic Basin

Buying code: CM6SDWSBU (+ Colour code)

Diagrams not to scale. All dimensions in mm tolerance of +/- 2mm

#### Specification:

- Available in 5 contemporary finishes
- Anthracite drawer internals
- Exquisitely finished fascias & cabinet sides
- Pull to open soft-close drawer
- Easy to adjust drawer
- Ceramic basin
- Decorative aluminium top rail

Width of unit with doors open:

600mm

Product Data Sheet 1.0 May 2024

Customer Service: 0191 428 3104