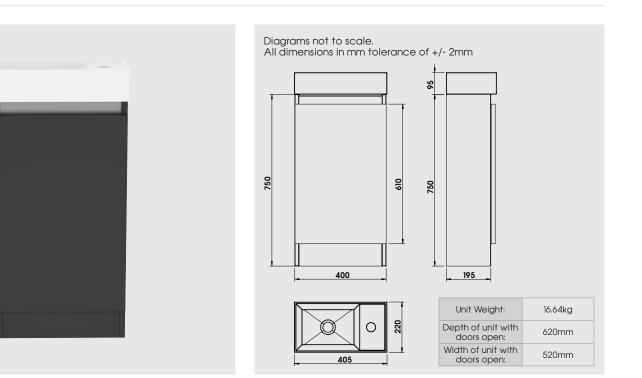

## Contempo 400mm Floorstanding Single Door Basin Unit with Ceramic Basin

Buying code: CM4BU (+ Colour code)

#### Specification:

- Available in 5 contemporary finishes
- Matching cabinet internals
- Exquisitely finished fascias & cabinet sides
- Pull to open soft-close door
- Easy to adjust door
- Ceramic basin
- Decorative aluminium top rail

Single Door Basin Unit

Product Data Sheet 1.0 May 2024

Customer Service: 0191 428 3104