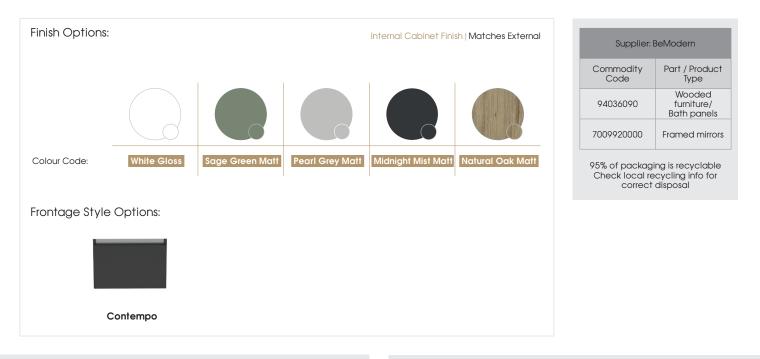

#### Specification:

- Available in 5 contemporary finishes
- Anthracite drawer internals
- Exquisitely finished fascias & cabinet sides
- Pull to open soft-close drawer
- Easy to adjust drawer
- Ceramic basin
- Decorative aluminium top rail

Introducing the **Contempo Modular** range - a sleek, contemporary unit that effortlessly combines form and function. With its striking design and attention to detail, this beautiful modular unit not only brings style and storage to any bathroom but also enhances the overall ambience. Elevate your bathroom to new heights of sophistication with the **Contempo Modular** range.