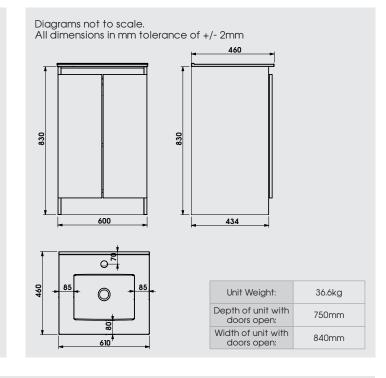

## Contempo 500mm Suspended Double Door Basin Unit with Ceramic Basin

Double Door Basin Unit **500** 

Buying code: CM5DDOSBU (+ Colour code)

#### Specification:

- Available in 5 contemporary finishes
- Matching cabinet internals
- Exquisitely finished fascias & cabinet sides
- Pull to open soft-close doors
- Easy to adjust doors
- Ceramic basin
- Decorative aluminium top rail