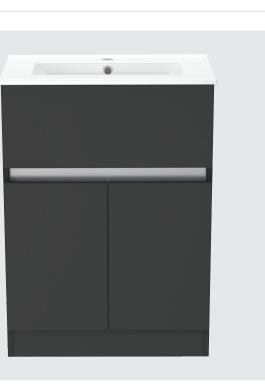

## Contempo 600mm Suspended Single Drawer Basin Unit with Ceramic Basin

Buying code: CM6SDWSBU (+ Colour code)

Diagrams not to scale. All dimensions in mm tolerance of +/- 2mm

#### Specification:

- Available in 5 contemporary finishes
- Anthracite drawer internals
- Exquisitely finished fascias & cabinet sides
- Pull to open soft-close drawer
- Easy to adjust drawer
- Ceramic basin
- Decorative aluminium top rail

Introducing the **Contempo Modular** range - a sleek, contemporary unit that effortlessly combines form and function. With its striking design and attention to detail, this beautiful modular unit not only brings style and storage to any bathroom but also enhances the overall ambience. Elevate your bathroom to new heights of sophistication with the **Contempo Modular** range.