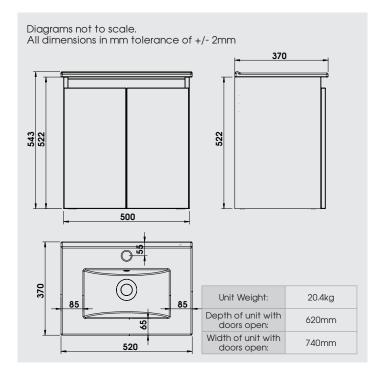

## Contempo 500mm Suspended Double Door Basin Unit with Ceramic Basin

Double Door Basin Unit **500** 

Buying code: CM5DDOSBU (+ Colour code)

| Unit Weight:                   | 19.3 kg |
|--------------------------------|---------|
| Depth of unit with doors open: | 620mm   |
| Width of unit with doors open: | 740mm   |
|                                |         |