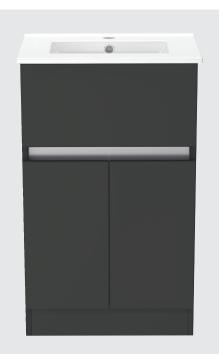

## Contempo 500mm Suspended Double Door Basin Unit with Ceramic Basin

Double Door Basin Unit **500** 

Buying code: CM5DDOSBU (+ Colour code)

#### Specification:

- Available in 5 contemporary finishes
- Matching cabinet internals
- Exquisitely finished fascias & cabinet sides
- Pull to open soft-close doors
- Easy to adjust doors
- Ceramic basin
- Decorative aluminium top rail