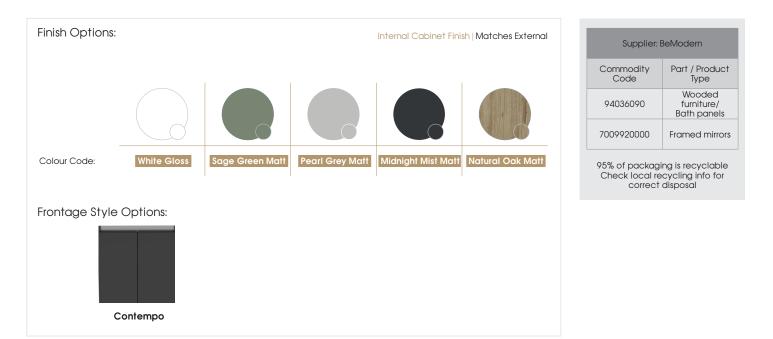

#### Specification:

- Available in 5 contemporary finishes
- Anthracite drawer internals
- Exquisitely finished fascias & cabinet sides
- Pull to open soft-close drawer
- Easy to adjust drawer
- Ceramic basin
- Decorative aluminium top rail

Introducing the **Contempo Modular** range - a sleek, contemporary unit that effortlessly combines form and function. With its striking design and attention to detail, this beautiful modular unit not only brings style and storage to any bathroom but also enhances the overall ambience. Elevate your bathroom to new heights of sophistication with the **Contempo Modular** range.