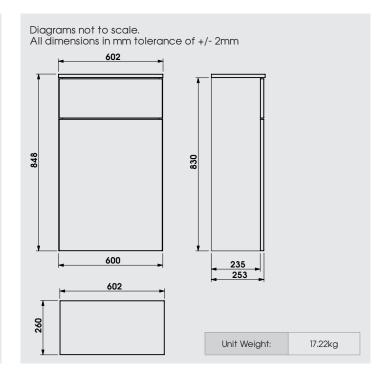

## Contempo 600mm Suspended Single Drawer Basin Unit with Ceramic Basin

Buying code: CM6SDWSBU (+ Colour code)

Diagrams not to scale. All dimensions in mm tolerance of +/- 2mm

Width of unit with doors open:

600mm

Product Data Sheet 1.0 May 2024

Customer Service: 0191 428 3104