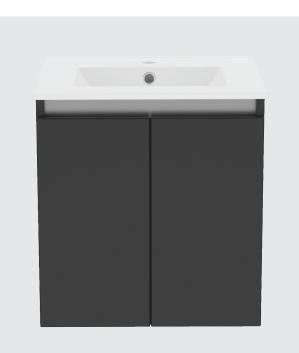

## Contempo 500mm Suspended Double Door Basin Unit with Ceramic Basin

Double Door Basin Unit **500** 

Buying code: CM5DDOSBU (+ Colour code)

#### Specification:

- Available in 5 contemporary finishes
- Matching cabinet internals
- Exquisitely finished fascias & cabinet sides
- Pull to open soft-close doors
- Easy to adjust doors
- Ceramic basin
- Decorative aluminium top rail