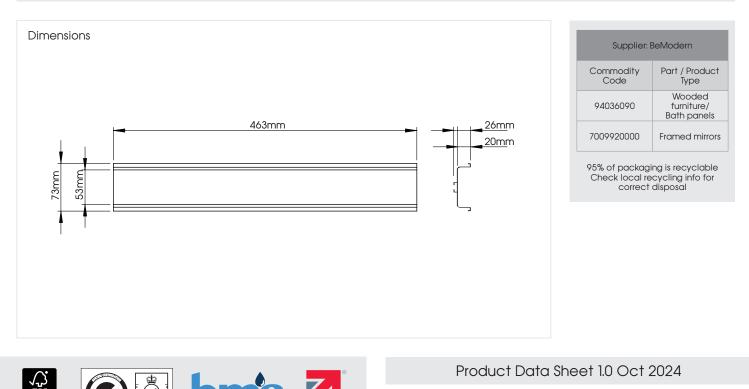

Double Door

**Basin Unit** 

120

Product Data Sheet 1.0 Oct 2024

Customer Service: 0191 428 3104

Buying code: HR363 (+ Colour code)

Enhance your Contempo units with a stylish decorative rail, available in Brushed Brass or Brushed Black finishes. The elegant Silver rail is included as standard, with premium options in Brushed Brass or Brushed Black for a distinctive touch.