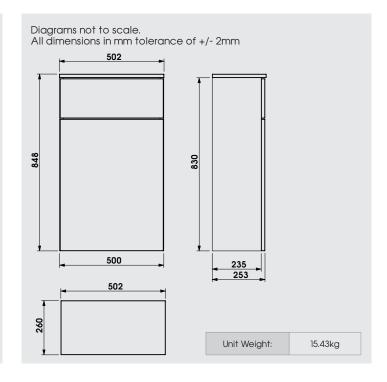

### Buying code: CM5WCU (+ Colour code)

### Specification:

- Available in 5 contemporary finishes
- Easy access clip off matching top panel
- Exquisitely finished fascias & cabinet sides

Introducing the **Contempo Modular** range - a sleek, contemporary unit that effortlessly combines form and function. With its striking design and attention to detail, this beautiful modular unit not only brings style and storage to any bathroom but also enhances the overall ambience. Elevate your bathroom to new heights of sophistication with the **Contempo Modular** range.

Product Data Sheet 1.0 May 2024

Customer Service: 0191 428 3104