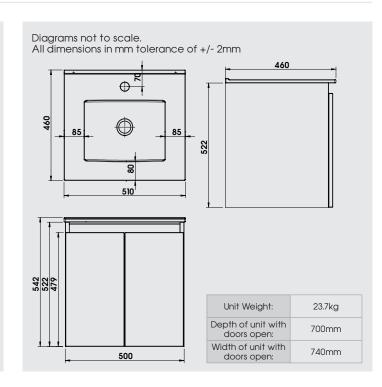

## Contempo 500mm Suspended Double Door Basin Unit with Ceramic Basin

Double Door Basin Unit **500** 

Buying code: CM5DDOSBU (+ Colour code)

#### Specification:

- Available in 5 contemporary finishes
- Matching cabinet internals
- Exquisitely finished fascias & cabinet sides
- Pull to open soft-close doors
- Easy to adjust doors
- Ceramic basin
- Decorative aluminium top rail

Introducing the **Contempo Modular** range - a sleek, contemporary unit that effortlessly combines form and function. With its striking design and attention to detail, this beautiful modular unit not only brings style and storage to any bathroom but also enhances the overall ambience. Elevate your bathroom to new heights of sophistication with the **Contempo Modular** range.