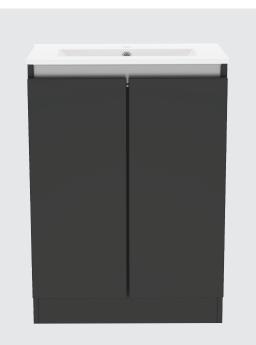

## Contempo 500mm Suspended Double Door Basin Unit with Ceramic Basin

Double Door Basin Unit **500** 

Buying code: CM5DDOSBU (+ Colour code)

#### Specification:

- Available in 5 contemporary finishes
- Matching cabinet internals
- Exquisitely finished fascias & cabinet sides
- Pull to open soft-close doors
- Easy to adjust doors
- Ceramic basin
- Decorative aluminium top rail