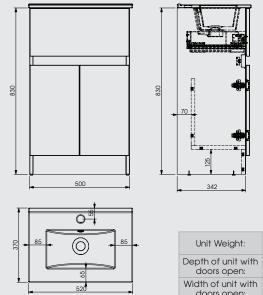

## Contempo 500mm Floorstanding Double Door Basin Unit with Ceramic Basin

Buying code: CM5FSBU (+ Colour code)

#### Specification:

- Available in 5 contemporary finishes
- Matching cabinet internals
- Exquisitely finished fascias & cabinet sides
- Pull to open soft-close doors
- Easy to adjust doors
- Ceramic basin
- Decorative aluminium top rail

Introducing the **Contempo Modular** range - a sleek, contemporary unit that effortlessly combines form and function. With its striking design and attention to detail, this beautiful modular unit not only brings style and storage to any bathroom but also enhances the overall ambience. Elevate your bathroom to new heights of sophistication with the **Contempo Modular** range.

Product Data Sheet 1.0 May 2024

Customer Service: 0191 428 3104