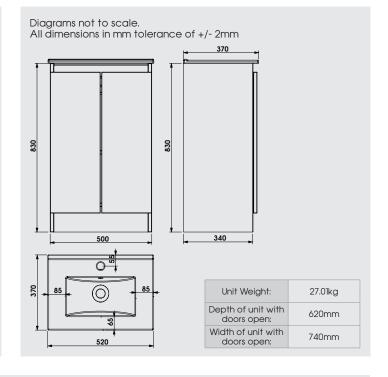

### Contempo 500mm Suspended Slimline Double Door Basin Unit With Ceramic Basin

Buying code: 2/CM5DDOSBU (+ Colour code)

#### Specification:

- Available in 5 contemporary finishes
- Matching cabinet internals
- Exquisitely finished fascias & cabinet sides
- Pull to open soft-close doors
- Easy to adjust doors
- Ceramic basin
- Decorative aluminium top rail