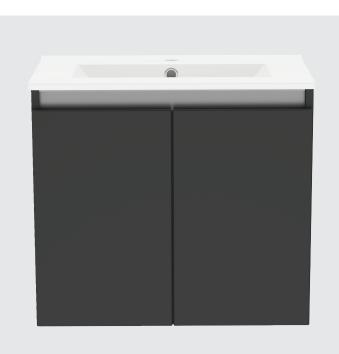

## Contempo 500mm Suspended Double Door Basin Unit with Ceramic Basin

Double Door Basin Unit **500** 

Buying code: CM5DDOSBU (+ Colour code)

#### Specification:

- Available in 5 contemporary finishes
- Matching cabinet internals
- Exquisitely finished fascias & cabinet sides
- Pull to open soft-close doors
- Easy to adjust doors
- Ceramic basin
- Decorative aluminium top rail