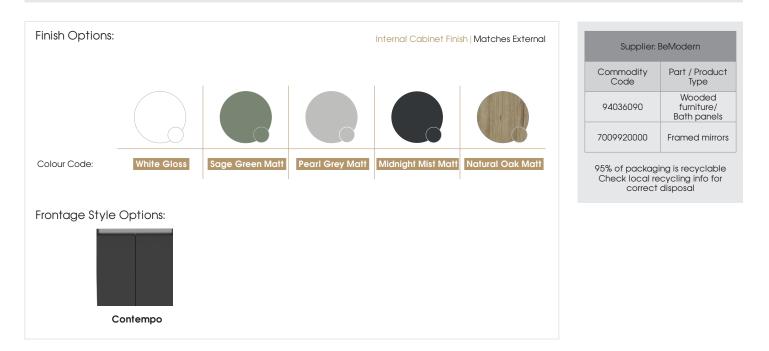

#### Specification:

- Available in 5 contemporary finishes
- Anthracite drawer internals
- Exquisitely finished fascias & cabinet sides
- Pull to open soft-close drawer
- Easy to adjust drawer
- Ceramic basin
- Decorative aluminium top rail