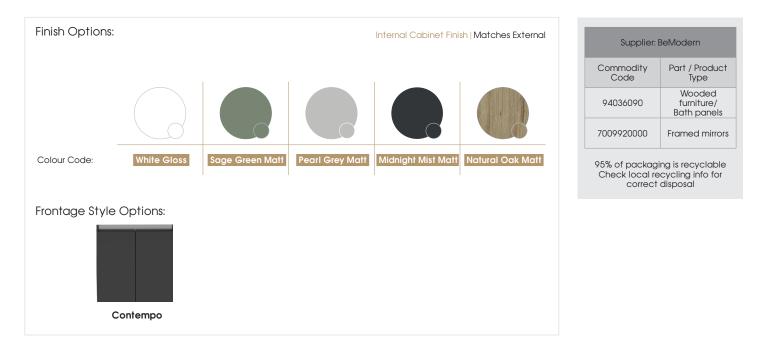

#### Specification:

- Available in 5 contemporary finishes
- Anthracite drawer internals
- Exquisitely finished fascias & cabinet sides
- Pull to open soft-close drawer
- Easy to adjust drawer
- Ceramic basin
- Decorative aluminium top rail

Introducing the **Contempo Modular** range - a sleek, contemporary unit that effortlessly combines form and function. With its striking design and attention to detail, this beautiful modular unit not only brings style and storage to any bathroom but also enhances the overall ambience. Elevate your bathroom to new heights of sophistication with the **Contempo Modular** range.