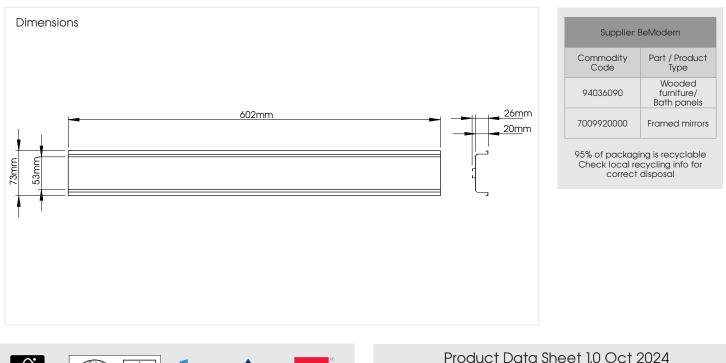

Customer Service: 0191 428 3104

Buying code: HR602 (+ Colour code)

Enhance your Contempo units with a stylish decorative rail, available in Brushed Brass or Brushed Black finishes. The elegant Silver rail is included as standard, with premium options in Brushed Brass or Brushed Black for a distinctive touch.