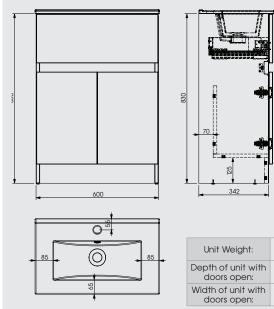

## Contempo 600mm Suspended Single Drawer Basin Unit with Ceramic Basin

Buying code: CM6SDWSBU (+ Colour code)

Diagrams not to scale. All dimensions in mm tolerance of +/- 2mm

#### Specification:

- Available in 5 contemporary finishes
- Anthracite drawer internals
- Exquisitely finished fascias & cabinet sides
- Pull to open soft-close drawer
- Easy to adjust drawer
- Ceramic basin
- Decorative aluminium top rail

Introducing the **Contempo Modular** range - a sleek, contemporary unit that effortlessly combines form and function. With its striking design and attention to detail, this beautiful modular unit not only brings style and storage to any bathroom but also enhances the overall ambience. Elevate your bathroom to new heights of sophistication with the **Contempo Modular** range.

Width of unit with doors open:

600mm

Product Data Sheet 1.0 May 2024

Customer Service: 0191 428 3104