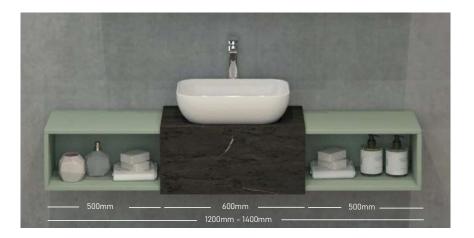

## LATITUDE 1200MM - 1400MM VANITY UNIT X2 500MM STORAGE BOXES

## **BASIN UNIT**

# 1200/ 1400

DIMENSIONS (MM):