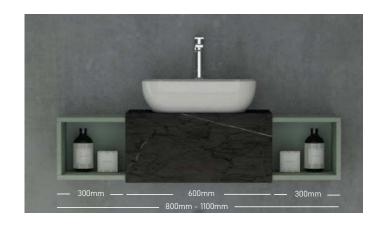

# LATITUDE 800MM - 1100MM VANITY UNIT X2 300MM STORAGE BOXES

## 800/ 1100

DIMENSIONS (MM):

#### Countertop Finish Options

Black Marble

White Marble

Storage Boxes (W)300mm x (H)255mm x (D)350mm  $(M)255mm \times (D)350mm$  Countertop (W)600mm x (H)285mm x (D)365mm

Strorage Box Finis
Sage Green

Strorage Box Finish Countertop Finish C