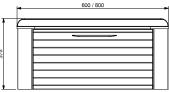

DIMENSIONS (MM):

### Finish Options

Newton 600mm Single Drawer Unit (W)600mm x (H)375mm x (D)500mm

Newton 800mm Single Drawer Unit (W)800mm x (H)375mm x (D)500mm Unit Finish

Sage Green

Indigo

Sage Green Indigo

NEWT6SDU NEWT8SDU NEWT8SDU