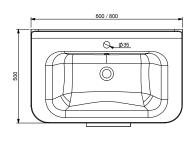

# 600 /

DIMENSIONS (MM):

### Finish Options

Newton 600mm Single Drawer Unit (W)600mm x (H)375mm x (D)500mm

Newton 800mm Single Drawer Unit (W)800mm x (H)375mm x (D)500mm Unit Finish

Sage Green

Indigo

Sage Green Indigo

NEWT6SDU NEWT8SDU NEWT8SDU