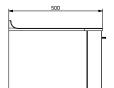

DIMENSIONS (MM):

### Finish Options

Newton 600mm Single Drawer Unit (W)600mm x (H)375mm x (D)500mm

Newton 800mm Single Drawer Unit (W)800mm x (H)375mm x (D)500mm Unit Finish

Sage Green

Indigo

Sage Green Indigo

NEWT6SDU NEWT8SDU NEWT8SDU