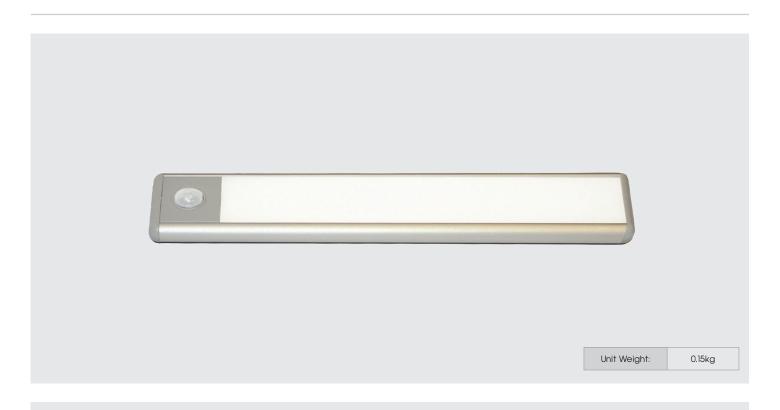

## LED Slim Rechargable Bar Light

The Slim Bar light features a built-in PIR sensor. The rechargeable battery light is 1W at 200mm length.

Providing natural white light, the lithium bar light can be fixed on using magnets and recharged using the micro USB lead supplied.

## Specification:

- PRODUCT TYPE: Rechargeable Light
- PRODUCT DESCRIPTION: Slim, linear rechargeable light
  - Lithium and battery lightMicro USB charging lead

  - Built-in PIR sensor
  - Small magnets hold the bar light in place to make it easy to be attached and removed for recharging
- WATTAGE: lw 200mm
- **COLOUR TEMPERATURE:** Natural White 4000K
- LUMENS: 90 lumens 200m
- **CRI:** >80
- **SYSTEM:** Micro USB charging lead
- **MOUNTED:** Fixed with magnets
- **DIMENSIONS:** L200 X W40 X D9mm