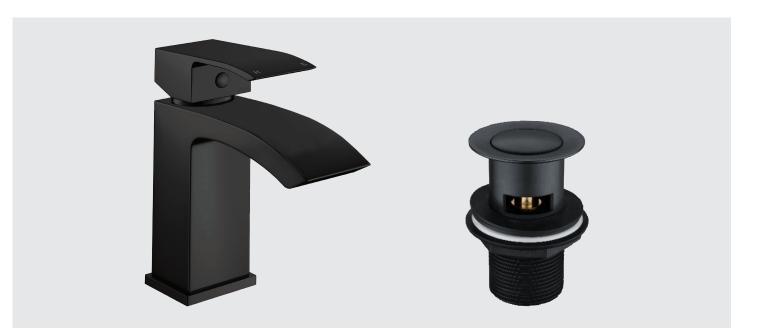

## Peak Mono Basin Mixer Matt Black Inc Sprung Waste



Buying code: BL/PEAKBM



## Diagrams not to scale.



## Specification:

- Suitable for all plumbing systems, Hot and Cold water pressure preferably balanced, Max. supply pressure differential requirement no greater than 5:1
- 5 years against manufacturing faults (excluding serviceable parts)
- Brass Body (CuZn40Pb2), EN CW617N (equivalent to BS CZ122); Zinc-alloy Handles; Brass Base plates



## bemodern<sup>®</sup> Product Data Sheet 1.1 May 2024



Customer Service: 0191 428 3104 Email: bathroomorders@bemodern.co.uk www.atlantabathrooms.com

The information contained on this page was correct at the date of issue. Fitting dimensions are provided as a guide only. Some variation may occur due to manufacturing tolerances. We pursue a policy of continuing improvement in design of our products so reserve the right