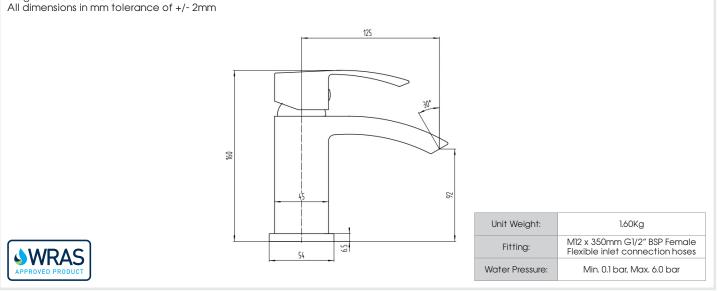

## Diagrams not to scale.

## Specification:

- Suitable for all plumbing systems, Hot and Cold water pressure preferably balanced, Max. supply pressure differential requirement no greater than 5:1
- 5 years against manufacturing faults (excluding serviceable parts)
- Brass Body (CuZn40Pb2), EN CW617N (equivalent to BS CZ122); Zinc-alloy Handles; Brass Base plates