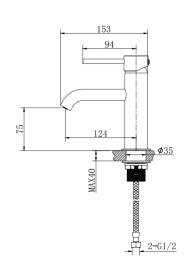

## Petal Mono Basin Mixer Inc Spring Waste - Black

Mono Mixer **Basin** 

Buying code: PETALBM-BL

Diagrams not to scale. All dimensions in mm tolerance of +/- 2mm

| Unit Weight:    | 1.44Kg                        |
|-----------------|-------------------------------|
| Fitting:        | M10 x 350mm<br>G1/2" BSP      |
| Water Pressure: | Min. 0.5 bar,<br>Max. 6.0 bar |

## Specification:

- Suitable for all plumbing systems, Hot and Cold water pressure preferably balanced, Max. supply pressure differential requirement no greater than 5:1
- 5 years against manufacturing faults (excluding serviceable parts)
- Brass Body (CuZn40Pb2), EN CW617N (equivalent to BS CZ122);
   Zinc-alloy Handles; Brass Base plates
- Supplied with G11/1/4" sprung waste