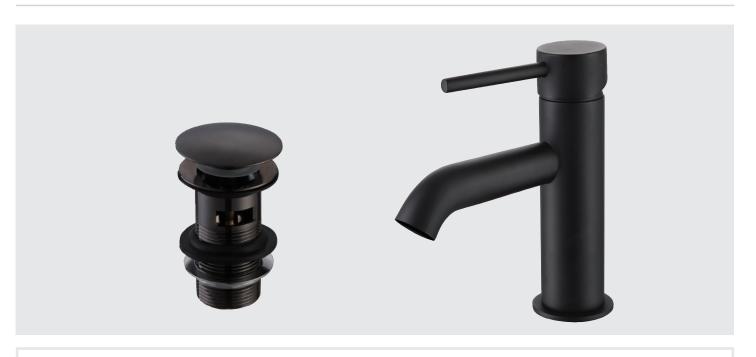

## Petal Mono Basin Mixer Inc Spring Waste - Black

Mono Mixer **Basin** 

Buying code: PETALBM-BL

Diagrams not to scale. All dimensions in mm tolerance of +/- 2mm

| Unit Weight:    | 1.44Kg                        |
|-----------------|-------------------------------|
| Fitting:        | M10 x 350mm<br>G1/2" BSP      |
| Water Pressure: | Min. 0.5 bar,<br>Max. 6.0 bar |

## Specification:

- Suitable for all plumbing systems, Hot and Cold water pressure preferably balanced, Max. supply pressure differential requirement no greater than 5:1
- 5 years against manufacturing faults (excluding serviceable parts)
- Brass Body (CuZn40Pb2), EN CW617N (equivalent to BS CZ122);
   Zinc-alloy Handles; Brass Base plates
- Supplied with G11/1/4" sprung waste