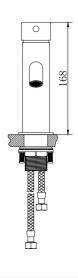

## Petal Mono Basin Mixer Inc Spring Waste - Black

Mono Mixer **Basin** 

Buying code: PETALBM-BL

Diagrams not to scale. All dimensions in mm tolerance of +/- 2mm

| Unit Weight:    | 1.44Kg                        |
|-----------------|-------------------------------|
| Fitting:        | M10 x 350mm<br>G1/2" BSP      |
| Water Pressure: | Min. 0.5 bar,<br>Max. 6.0 bar |

## Specification:

- Suitable for all plumbing systems, Hot and Cold water pressure preferably balanced, Max. supply pressure differential requirement no greater than 5:1
- 5 years against manufacturing faults (excluding serviceable parts)
- Brass Body (CuZn40Pb2), EN CW617N (equivalent to BS CZ122);
   Zinc-alloy Handles; Brass Base plates
- Supplied with G11/1/4" sprung waste