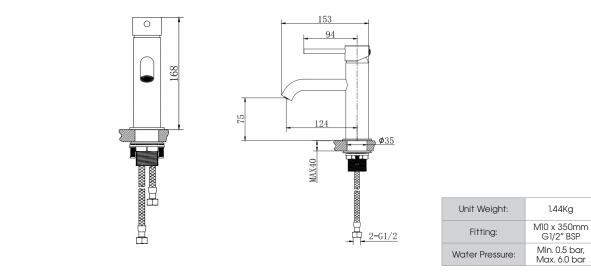

## Petal Mono Basin Mixer Inc Spring Waste - Brushed Brass

Buying code: PETALBM-BR





## Diagrams not to scale.

All dimensions in mm tolerance of +/- 2mm



## Specification:

WRAS

- Suitable for all plumbing systems, Hot and Cold water pressure preferably balanced, Max. supply pressure differential requirement no greater than 5:1
- 10 years against manufacturing faults (excluding serviceable parts)

SGS

• Brass Body (CuZn40Pb2), EN CW617N (equivalent to BS CZ122); Zinc-alloy Handles; Brass Base plates





## bemodern<sup>®</sup> Product Data Sheet 1.1 May 2024

Customer Service: 0191 428 3104 Email: bathroomorders@bemodern.co.uk www.atlantabathrooms.com

The information contained on this page was correct at the date of issue. Fitting dimensions are provided as a guide only. Some variation may occur due to manufacturing tolerances. We pursue a policy of continuing improvement in design of our products so reserve the right to change specif