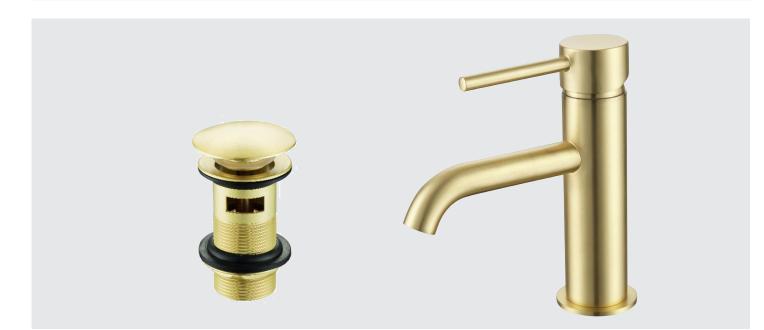

## Petal Mono Basin Mixer Inc Spring Waste - Brushed Brass

Buying code: PETALBM-BR