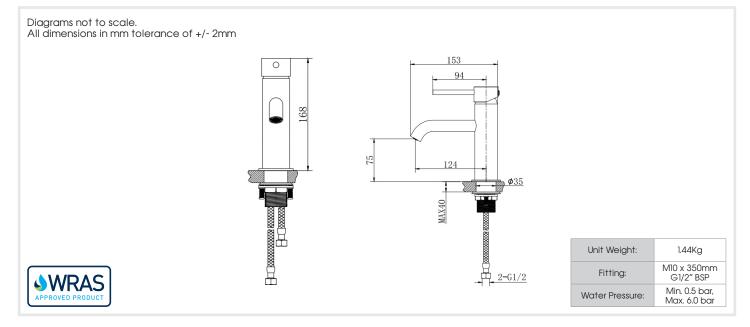

## Specification:

- Suitable for all plumbing systems, Hot and Cold water pressure preferably balanced, Max. supply pressure differential requirement no greater than 5:1
- 10 years against manufacturing faults (excluding serviceable parts)
- Brass Body (CuZn40Pb2), EN CW617N (equivalent to BS CZ122); Zinc-alloy Handles; Brass Base plates
- Supplied with G11/4/4" sprung waste