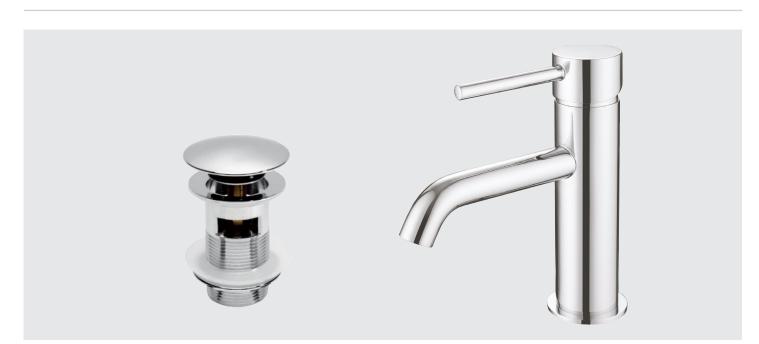

## Petal Mono Basin Mixer Inc Spring Waste - Chrome

Buying code: PETALBM-CH

## Specification:

- Suitable for all plumbing systems, Hot and Cold water pressure preferably balanced, Max. supply pressure differential requirement no greater than 5:1
- 10 years against manufacturing faults (excluding serviceable parts)
- Brass Body (CuZn40Pb2), EN CW617N (equivalent to BS CZ122); Zinc-alloy Handles; Brass Base plates
- Supplied with G11/4/4" sprung waste