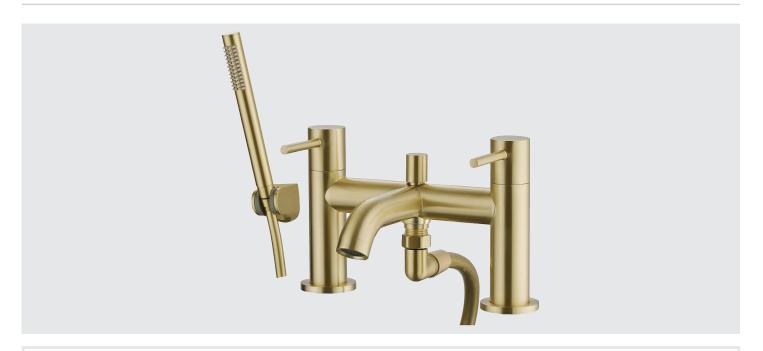

## Petal Bath Shower Mixer Brushed Brass (Inc. Shower Kit)

Buying code: PETALBSM-BR

## Specification:

- Suitable for all plumbing systems, Hot and Cold water pressure preferably balanced, Max. supply pressure differential requirement no greater than 5:1
- 10 years against manufacturing faults (excluding serviceable parts)
- Brass Body (CuZn40Pb2), EN CW617N (equivalent to BS CZ122); Zinc-alloy Handles; Brass Base plates
- Supplied with Brushed brass 1.5m smooth PVC hose, outlet hose elbow, single mode ABS handset & wall mounted ABS holder