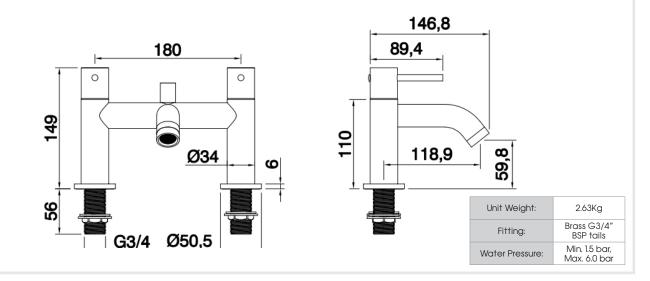

## Petal Bath Shower Mixer Brushed Brass (Inc. Shower Kit)



Buying code: PETALBSM-BR



## Diagrams not to scale.

All dimensions in mm tolerance of +/- 2mm



## Specification:

- Suitable for all plumbing systems, Hot and Cold water pressure preferably balanced, Max. supply pressure differential requirement no greater than 5:1
- 10 years against manufacturing faults (excluding serviceable parts)
- Brass Body (CuZn40Pb2), EN CW617N (equivalent to BS CZ122); Zinc-alloy Handles; Brass Base plates
- Supplied with Brushed brass 1.5m smooth PVC hose, outlet hose elbow, single mode ABS handset & wall mounted ABS holder



## bemodern<sup>®</sup> Product Data Sheet 1.1 May 2024

Customer Service: 0191 428 3104 Email: bathroomorders@bemodern.co.uk www.atlantabathrooms.com

The information contained on this page was correct at the date of issue. Fitting dimensions are provided as a guide only. Some variation may occur due to manufacturing tolerances. W