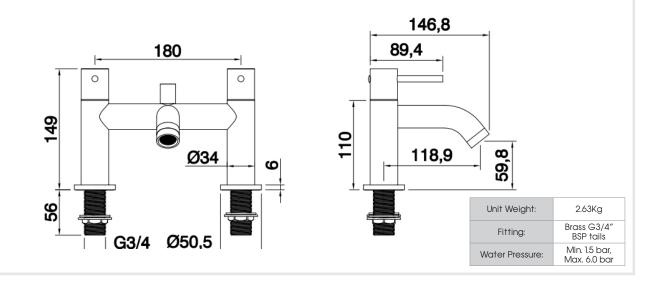

## Petal Bath Shower Mixer Chrome (Inc. Shower Kit)



Buying code: PETALBSM-CH



## Diagrams not to scale.

All dimensions in mm tolerance of +/- 2mm



## Specification:

- Suitable for all plumbing systems, Hot and Cold water pressure preferably balanced, Max. supply pressure differential requirement no greater than 5:1
- 10 years against manufacturing faults (excluding serviceable parts)

SGS

- Brass Body (CuZn40Pb2), EN CW617N (equivalent to BS CZ122); Zinc-alloy Handles; Brass Base plates
- Supplied with Chrome 1.5m smooth PVC hose, outlet hose elbow, single mode ABS handset & wall mounted ABS holder



## bemodern<sup>®</sup> Product Data Sheet 1.1 May 2024

Customer Service: 0191 428 3104 Email: bathroomorders@bemodern.co.uk www.atlantabathrooms.com

The information contained on this page was correct at the date of issue. Fitting dimensions are provided as a guide only. Some variation may occur due to manufacturing tolerances. We