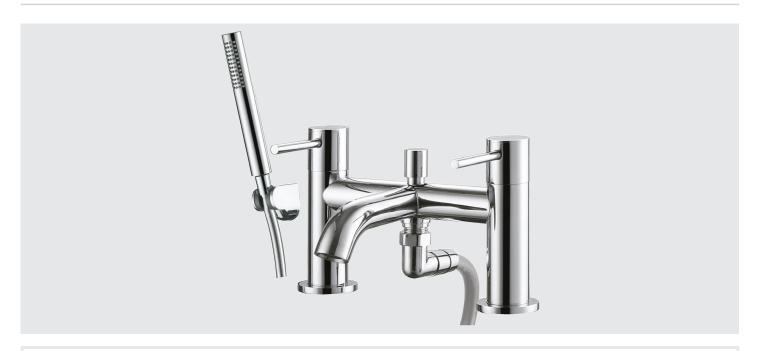

## Petal Bath Shower Mixer Chrome (Inc. Shower Kit)

Buying code: PETALBSM-CH

SGS

- Brass Body (CuZn40Pb2), EN CW617N (equivalent to BS CZ122); Zinc-alloy Handles; Brass Base plates
- Supplied with Chrome 1.5m smooth PVC hose, outlet hose elbow, single mode ABS handset & wall mounted ABS holder