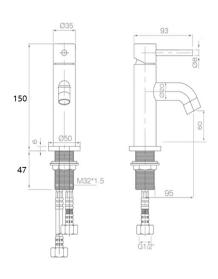

## Petal Mini Mono Basin Mixer Matt Black

Mini Mono Mixer Basin

Buying code: PETALMBM-BL

Diagrams not to scale. All dimensions in mm tolerance of +/- 2mm

| Unit Weight:    | 1.25Kg                        |
|-----------------|-------------------------------|
| Fitting:        | M10 x 350mm<br>G1/2" BSP      |
| Water Pressure: | Min. 0.5 bar,<br>Max. 6.0 bar |