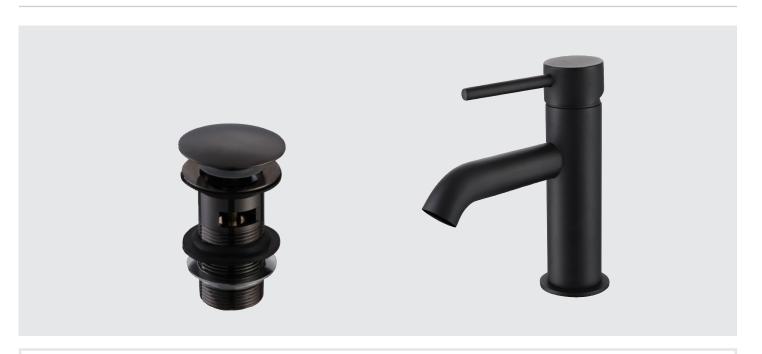

## Petal Mini Mono Basin Mixer Matt Black

Mini Mono Mixer Basin

Buying code: PETALMBM-BL

Diagrams not to scale. All dimensions in mm tolerance of +/- 2mm

| Unit Weight:    | 1.25Kg                        |
|-----------------|-------------------------------|
| Fitting:        | M10 x 350mm<br>G1/2" BSP      |
| Water Pressure: | Min. 0.5 bar,<br>Max. 6.0 bar |