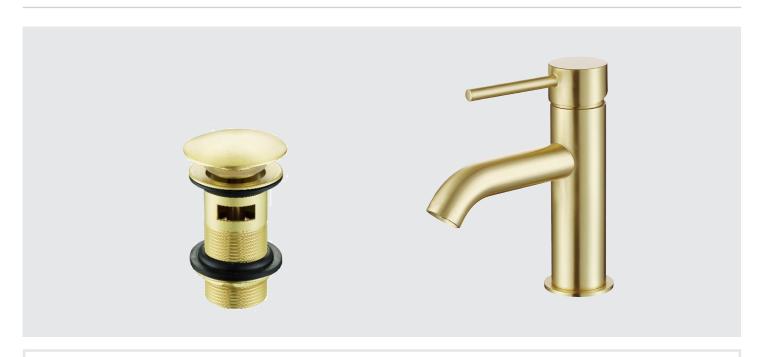

## Petal Mini Mono Basin Mixer Brushed Brass

Mini Mono Mixer **Basin** 

Buying code: PETALMBM-BR

Diagrams not to scale. All dimensions in mm tolerance of +/- 2mm

| Unit Weight:    | 1.13Kg                   |
|-----------------|--------------------------|
| Fitting:        | M10 x 350mm<br>G1/2" BSP |
| Water Pressure: | Min. 0.5 bar,            |

## Specification:

- Suitable for all plumbing systems, Hot and Cold water pressure preferably balanced, Max. supply pressure differential requirement no greater than 5:1
- 10 years against manufacturing faults (excluding serviceable parts)
- Brass Body (CuZn40Pb2), EN CW617N (equivalent to BS CZ122);
   Zinc-alloy Handles; Brass Base plates
- Supplied with G11/1/4" sprung waste