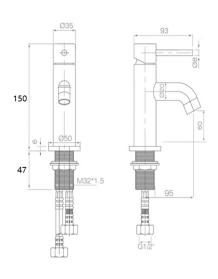

## Petal Mini Mono Basin Mixer Brushed Brass

Mini Mono Mixer **Basin** 

Buying code: PETALMBM-BR

Diagrams not to scale. All dimensions in mm tolerance of +/- 2mm

| Unit Weight:    | 1.13Kg                   |
|-----------------|--------------------------|
| Fitting:        | M10 x 350mm<br>G1/2" BSP |
| Water Pressure: | Min. 0.5 bar,            |