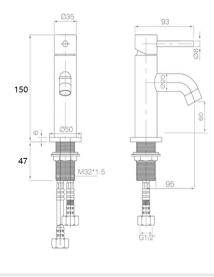

## Petal Mini Mono Basin Mixer Chrome

Mini Mono Mixer Basin

Buying code: PETALMBM-CH

All dimensions in mm tolerance of +/- 2mm

| Unit Weight:    | 1.25Kg                        |
|-----------------|-------------------------------|
| Fitting:        | M10 x 350mm<br>G1/2" BSP      |
| Water Pressure: | Min. 0.5 bar,<br>Max. 6.0 bar |