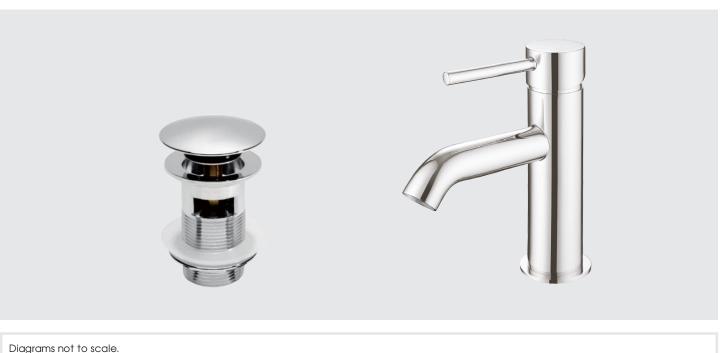

## Petal Mini Mono Basin Mixer Chrome

Mini Mono Mixer Basin

Buying code: PETALMBM-CH

All dimensions in mm tolerance of +/- 2mm

| Unit Weight:    | 1.25Kg                        |
|-----------------|-------------------------------|
| Fitting:        | M10 x 350mm<br>G1/2" BSP      |
| Water Pressure: | Min. 0.5 bar,<br>Max. 6.0 bar |

## Specification:

- Suitable for all plumbing systems, Hot and Cold water pressure preferably balanced, Max. supply pressure differential requirement no greater than 5:1
- 10 years against manufacturing faults (excluding serviceable parts)
- Brass Body (CuZn40Pb2), EN CW617N (equivalent to BS CZ122); Zinc-alloy Handles; Brass Base plates
- Supplied with G11/4/4" sprung waste