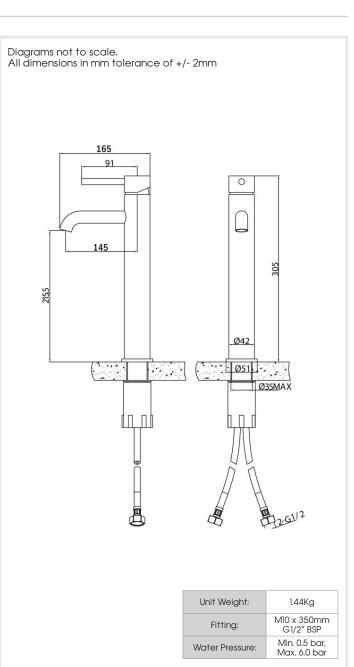

## Specification:

- Suitable for all plumbing systems, Hot and Cold water pressure preferably balanced, Max. supply pressure differential requirement no greater than 5:1
- 10 years against manufacturing faults (excluding serviceable parts)

UKA

SGS

 Construction: Brass Body (CuZn40Pb2), EN CW617N (equivalent to BS CZ122) Zinc-alloy Handle