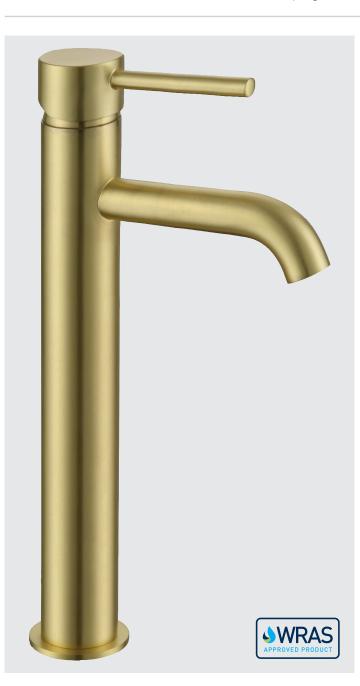

## Petal Tall Mono Basin Mixer Brushed Brass

Tall Mixer

Buying code: PETALTBM-BR