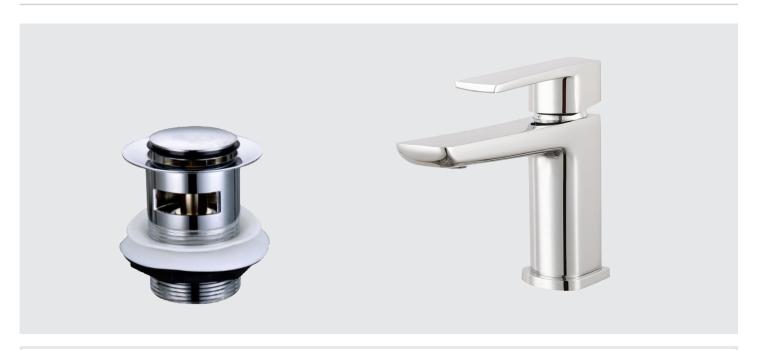

## Willow Basin Mono Mixer Chrome inc. Sprung Waste

Mono Mixer **Basin** 

Buying code: WILLBM-CH

## Specification:

- Suitable for all plumbing systems, Hot and Cold water pressure preferably balanced, Max. supply pressure differential requirement no greater than 5:1
- 10 years against manufacturing faults (excluding serviceable parts)
- Brass Body (CuZn40Pb2), EN CW617N (equivalent to BS CZ122); Zinc-alloy Handle
- Supplied with G11/1/4" sprung waste