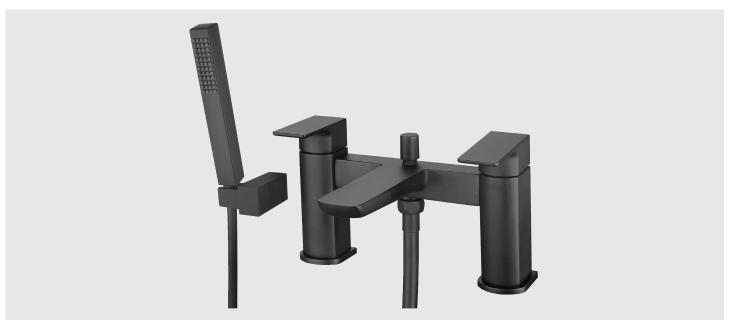

## Willow Bath Shower Mixer Matt Black (Inc. Shower Kit)

Shower Mixer Bath

Buying code: WILLBSM-BL

## Specification:

- Suitable for all plumbing systems, Hot and Cold water pressure preferably balanced, Max. supply pressure differential requirement no greater than 5:1
- 5 years against manufacturing faults (excluding serviceable parts)
- Brass Body
- Supplied with Matt Black smooth PVC 1.5m hose, single mode ABS handset and wall mounted ABS holder