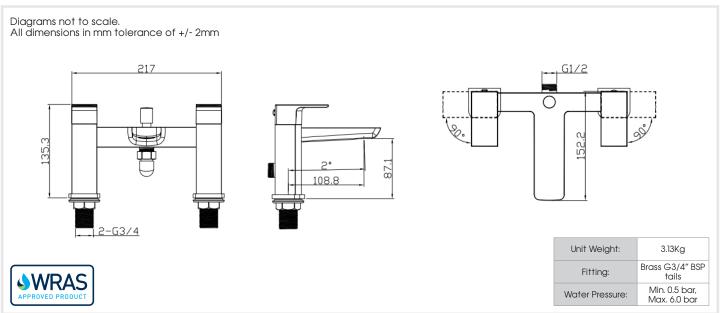

## Specification:

- Suitable for all plumbing systems, Hot and Cold water pressure preferably balanced, Max. supply pressure differential requirement no greater than 5:1
- 5 years against manufacturing faults (excluding serviceable parts)
- Brass Body
- Supplied with Matt Black smooth PVC 1.5m hose, single mode ABS handset and wall mounted ABS holder