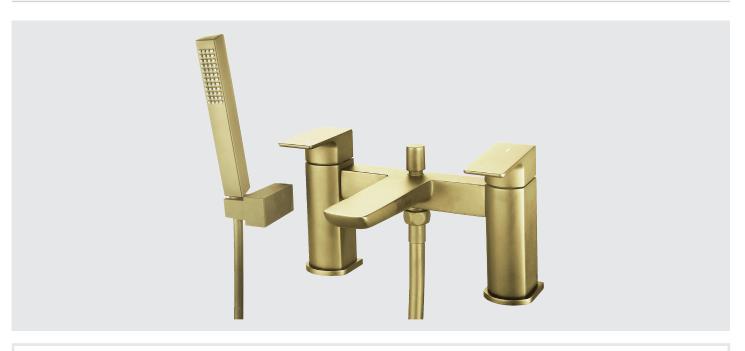

## Willow Bath Shower Mixer Brushed Brass (Inc. Shower Kit)

Buying code: WILLBSM-BR