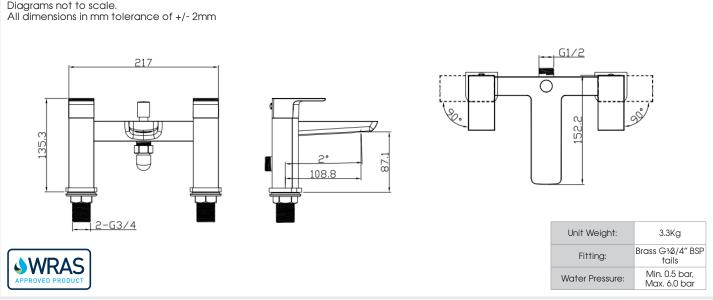

## Specification:

- Suitable for all plumbing systems, Hot and Cold water pressure preferably balanced, Max. supply pressure differential requirement no greater than 5:1 •
- 5 years against manufacturing faults (excluding serviceable parts) •
- Brass Body
- 1.5m PVC Shower Hose •