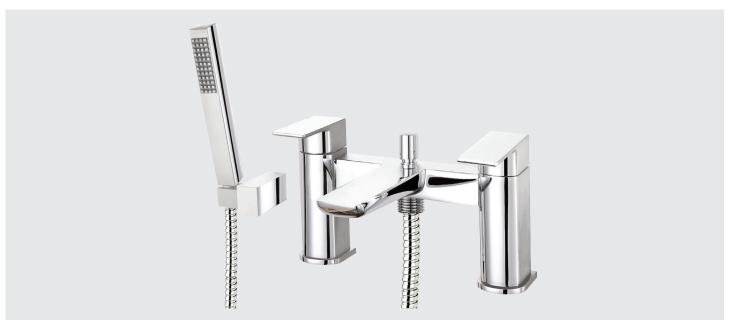

## Willow Bath Shower Mixer Chrome (Inc. Shower Kit)

Shower Mixer Bath

Buying code: WILLBSM-CH

## Specification:

- Suitable for all plumbing systems, Hot and Cold water pressure preferably balanced, Max. supply pressure differential requirement no greater than 5:1
- 10 years against manufacturing faults (excluding serviceable parts)
- Brass Body (CuZn40Pb2), EN CW617N (equivalent to BS CZ122); Zinc-alloy Handles
- Supplied with Chrome stainless steel 1.5m hose, outlet hose elbow, single mode chrome ABS handset and wall mounted ABS holderABS handset and wall mounted ABS holder