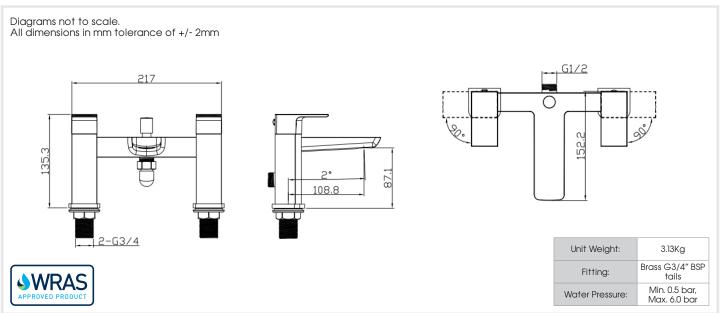

## Specification:

- Suitable for all plumbing systems, Hot and Cold water pressure preferably balanced, Max. supply pressure differential requirement no greater than 5:1
- 10 years against manufacturing faults (excluding serviceable parts)
- Brass Body (CuZn40Pb2), EN CW617N (equivalent to BS CZ122); Zinc-alloy Handles
- Supplied with Chrome stainless steel 1.5m hose, outlet hose elbow, single mode chrome ABS handset and wall mounted ABS holderABS handset and wall mounted ABS holder