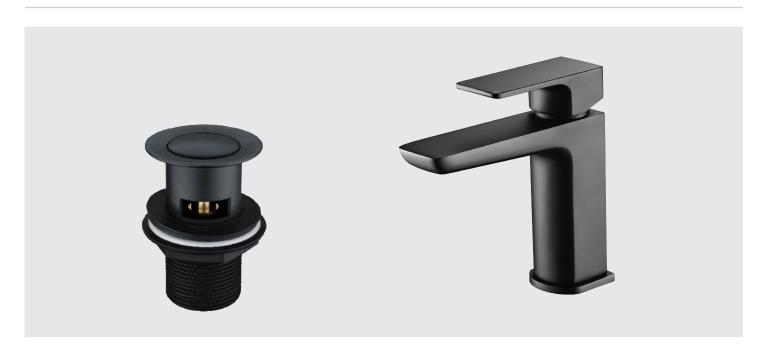

## Willow Basin Mono Mixer Matt Black inc. Sprung Waste

Mono Mixer **Basin** 

Buying code: WILLBM-BL

## Specification:

- Suitable for all plumbing systems, Hot and Cold water pressure preferably balanced, Max. supply pressure differential requirement no greater than 5:1
- 5 years against manufacturing faults (excluding serviceable parts)
- Brass Body (CuZn40Pb2), EN CW617N (equivalent to BS CZ122); Zinc-alloy Handle
- Supplied with G11/1/4" sprung waste