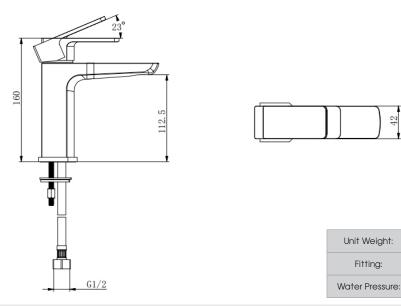

1.45Kg M10 x 350mm G1/2" BSP

Min. 0.1 bar,

Max. 6.0 bar

**bemodern**® Product Data Sheet 1.1 May 2024

Customer Service: 0191 428 3104 Email: bathroomorders@bemodern.co.uk www.atlantabathrooms.com