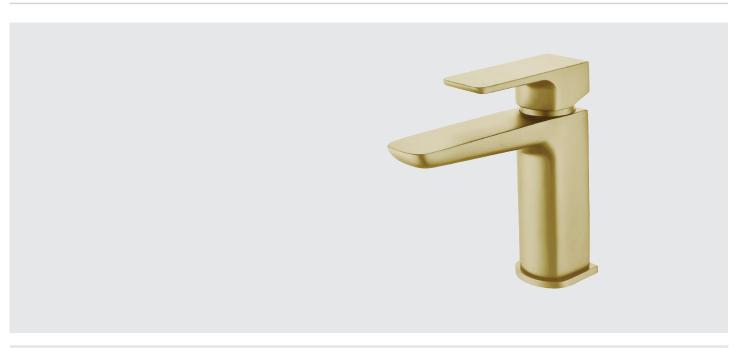

## Willow Basin Mono Mixer Brushed Brass inc. Sprung Waste

Mono Mixer **Basin** 

Buying code: WILLBM-BR

Diagrams not to scale. All dimensions in mm tolerance of +/- 2mm