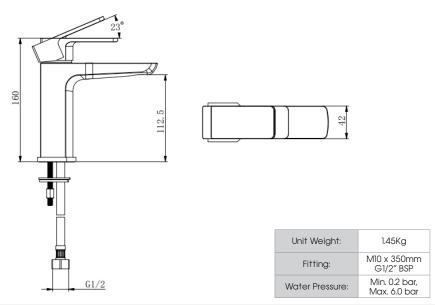

## Willow Basin Mono Mixer Brushed Brass inc. Sprung Waste

Mono Mixer **Basin** 

Buying code: WILLBM-BR

Diagrams not to scale. All dimensions in mm tolerance of +/- 2mm

## Specification:

- Suitable for all plumbing systems, Hot and Cold water pressure preferably balanced, Max. supply pressure differential requirement no greater than 5:1
- 5 years against manufacturing faults (excluding serviceable parts)
- Brass Body; Zinc-alloy Handle
- Supplied with G11/1/4" sprung waste