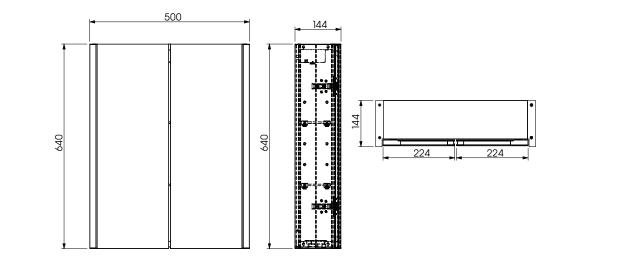

# Harmony Illuminated Cabinets



### Buying code: 500HARMC





Wireless Charger



Storage Shelving

Shaver Socket



Light Up

#### Diagrams not to scale.

All dimensions in mm tolerance of +/- 2mm



### **Cabinet Info**

- Dimmable Side & Undershelf Lighting Mood Lighting
- Adjustable Glass Shelf
- Internal Glass Shelve cut out for Electric toothbrush
- De-Mister
- Wireless Charge

- Internal Lighting
- Shave Socket
- USB Socket
- Double Sided Mirror Doors
- Handless Door Opening



# bemodern° Product Data Sheet 1.0 Dec 2024

Customer Service: 0191 428 3104 Email: bathroomorders@bemodern.co.uk www.atlantabathrooms.com

The information contained on this page was correct at the date of issue. Fitting dimensions are provided as a guide only. Some variation may occur due to manufacturing tolerances. We pursue a policy of continuing improvement in design of our products so reserve the right to change specification without prior notice.