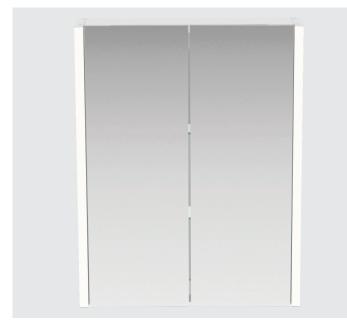

# Harmony Illuminated Cabinets

### Buying code: 500HARMC

Wireless Charger

Storage Shelving

Shaver Socket

Light Up

### **Cabinet Info**

- Dimmable Side & Undershelf Lighting Mood Lighting
- Adjustable Glass Shelf
- Internal Glass Shelve cut out for Electric toothbrush
- De-Mister
- Wireless Charge

- Internal Lighting
- Shave Socket
- USB Socket
- Double Sided Mirror Doors
- Handless Door Opening