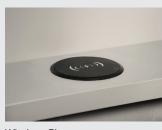

### Buying code: 500HARMC

Wireless Charger

Storage Shelving

Shaver Socket

Light Up

### **Cabinet Info**

- Dimmable Side & Undershelf Lighting Mood Lighting
- Adjustable Glass Shelf
- Internal Glass Shelve cut out for Electric toothbrush
- De-Mister
- Wireless Charge

- Internal Lighting
- Shave Socket
- USB Socket
- Double Sided Mirror Doors
- Handless Door Opening