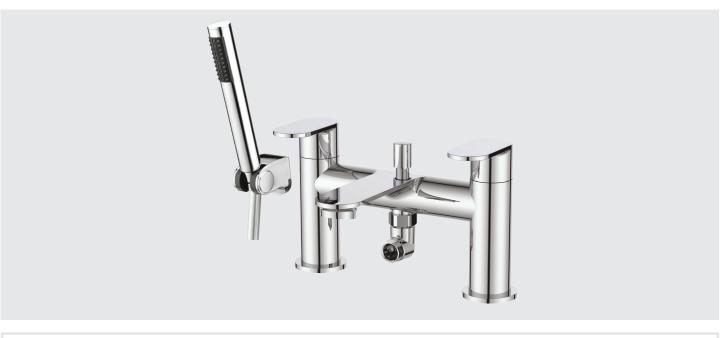

## Font Deck Mounted Bath Shower Mixer Chrome (Inc. Shower Kit)

Buying code: FONTBSM-CH