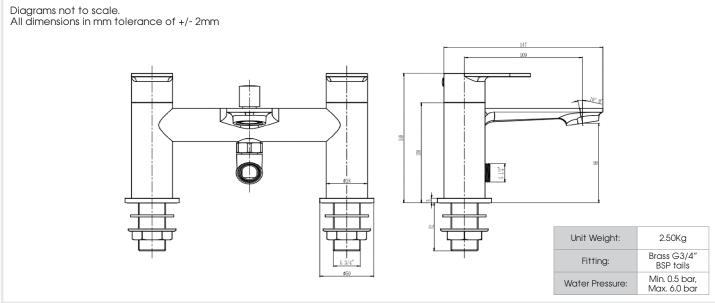

## Specification:

- Suitable for all plumbing systems, Hot and Cold water pressure preferably balanced Max. supply pressure differential requirement no greater than 5:1
- 10 years against manufacturing faults (excluding serviceable parts)

SGS

 Construction: Brass Body (CuZn40Pb2), EN CW617N (equivalent to BS CZ122) Zinc-alloy Handles