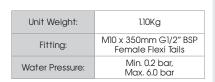

## Specification:

- Suitable for all plumbing systems, Hot and Cold water pressure preferably balanced
- 10 years against manufacturing faults (excluding serviceable parts)
- Construction: Brass Body (CuZn40Pb2), EN CW617N (equivalent to BS CZ122) Zinc-alloy Handles
- Cartridge: 35mm Ceramic disc cartridge
- Supplied with G11/4" sprung waste (UK only)