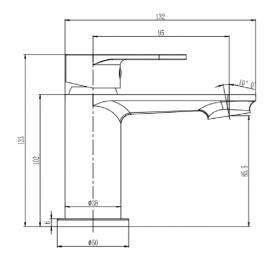

## Diagrams not to scale. All dimensions in mm tolerance of +/- 2mm

Mini Mixer

Basin