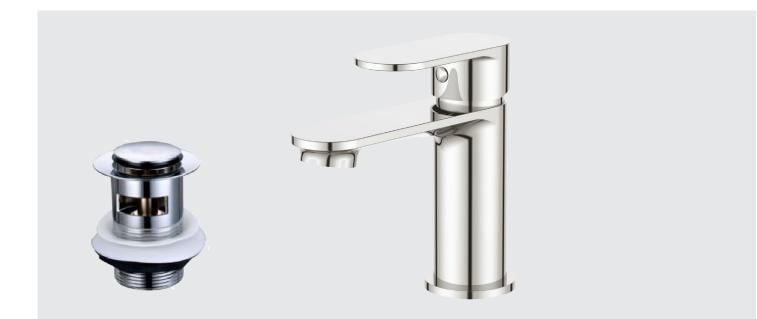

## Font Mini Mono Basin Mixer Chrome Inc Sprung Waste

Buying code: FONTMBM-CH

## Specification:

- Suitable for all plumbing systems, Hot and Cold water pressure preferably balanced
- 10 years against manufacturing faults (excluding serviceable parts)
- Construction: Brass Body (CuZn40Pb2), EN CW617N (equivalent to BS CZ122) Zinc-alloy Handles
- Cartridge: 35mm Ceramic disc cartridge
- Supplied with G11/4" sprung waste (UK only)