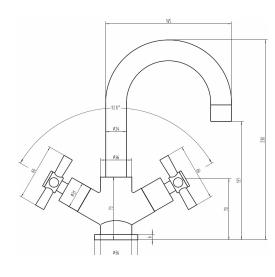

## Diagrams not to scale. All dimensions in mm tolerance of +/- 2mm

| Unit Weight:    | 1.6Kg                                       |
|-----------------|---------------------------------------------|
| Fitting:        | M10 x 350mm G1/2" BSP<br>Female Flexi Tails |
| Water Pressure: | Min. 0.1 bar,<br>Max. 6.0 bar               |