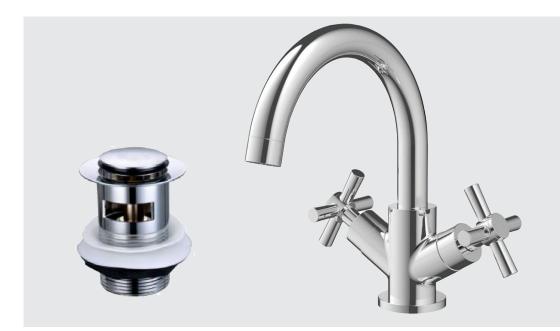

## Matfen Mono Basin Mixer Chrome Inc Sprung Waste

Buying code: MFMBM

## Specification:

- Suitable for all plumbing systems, Hot and Cold water pressure preferably balanced
- 10 years against manufacturing faults (excluding serviceable parts)
- Construction: Brass Body (CuZn40Pb2), EN CW617N (equivalent to BS CZ122) Zinc-alloy Handles
- Supplied with G11/4" sprung waste (UK only)