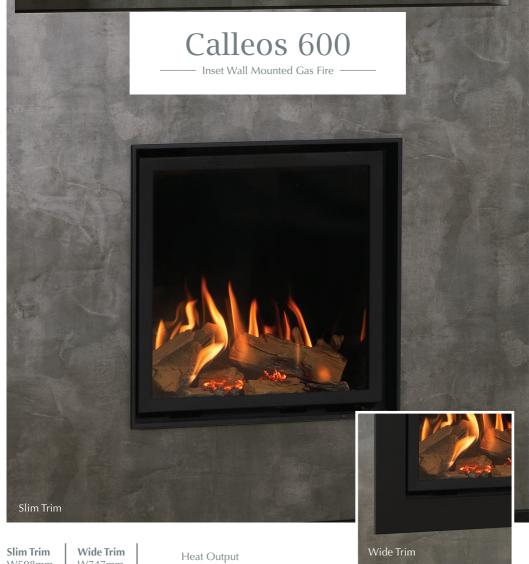

## Calleos 600

——— Inset Wall Mounted Gas Fire ———

| Fascia Finish      | Matt Black Trim                                                                                                                                                                                                                                                                                                                                                                                                                                               |       |        |       |       |
|--------------------|---------------------------------------------------------------------------------------------------------------------------------------------------------------------------------------------------------------------------------------------------------------------------------------------------------------------------------------------------------------------------------------------------------------------------------------------------------------|-------|--------|-------|-------|
|                    | Width                                                                                                                                                                                                                                                                                                                                                                                                                                                         |       | Height |       | Depth |
| Fireplace Openings | Min                                                                                                                                                                                                                                                                                                                                                                                                                                                           | Max   | Min    | Max   | Min   |
|                    | 605mm                                                                                                                                                                                                                                                                                                                                                                                                                                                         | 620mm | 675mm  | 685mm | 310mm |
| Min / Max Output   | Conventional: 2.9kW / 4.5kW (Input 6.8kW Gross)   LPG: 2.9kW / 4.7kW                                                                                                                                                                                                                                                                                                                                                                                          |       |        |       |       |
| Control            | Smartslide                                                                                                                                                                                                                                                                                                                                                                                                                                                    |       |        |       |       |
| Efficiency         | Conventional: 74.3%   LPG: 76.3%                                                                                                                                                                                                                                                                                                                                                                                                                              |       |        |       |       |
| EEC Rating         | Conventional: E   LPG: E                                                                                                                                                                                                                                                                                                                                                                                                                                      |       |        |       |       |
| Flue Type          | Conventional Class 1 & 2                                                                                                                                                                                                                                                                                                                                                                                                                                      |       |        |       |       |
| Gas Type           | Natural Gas or LPG                                                                                                                                                                                                                                                                                                                                                                                                                                            |       |        |       |       |
| Trim Options       | Slim or Wide* trim                                                                                                                                                                                                                                                                                                                                                                                                                                            |       |        |       |       |
| Glass Options      | Standard or Non Reflective** glass                                                                                                                                                                                                                                                                                                                                                                                                                            |       |        |       |       |
| Features           | <ul> <li>Simple 2-point Allen key system for easy glass removal for maintenance</li> <li>Fits all standard conventional flue openings</li> <li>Does not require a flue liner</li> <li>Top or rear flue outlet</li> <li>Flue liner adapter kit included</li> <li>Black glass linings as standard</li> <li>No additional room ventilation required</li> <li>Discreet slide control operation</li> <li>5 Year Warranty - on registration of appliance</li> </ul> |       |        |       |       |