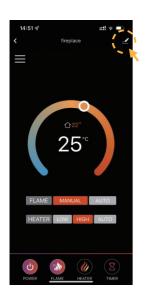

## **Function instructions**

FLAME MODE

HEATER MODE

NOTE: Only when you set a weekly timer to the flame or heater, the AUTO mode willl work properly.

**—** 5 **—** 

#### FLAME ADJUSTMENT

#### FUEL BED ADJUSTMENT

#### DOWN LIGHT ADJUSTMENT

#### MOOD LIGHT ADJUSTMENT

SET FLAME PROGRAM: Up to 4 time periods a day. 3 different weekly schedules.

**— 10 —** 

SET HEATER PROGRAM: Up to 4 time periods a day. 3 different weekly schedules.

#### TIMER