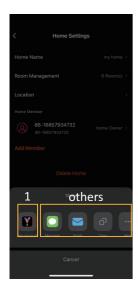

#### Add member

Click "Done", the home successfully created.

Select "Me" → "Home Management" → "Name of Home" → "Home Settings". Select "Add Member".
NOTE: DownLoad the APP for your new member firstly.

Select 1: "APP account".

NOTE: It's the new member's account, not your own's.

Select "Others" to get invitation code. Then go to "Me > Home Management > Join Home" and enter the code. Select the Home and ready for operate the appliance.