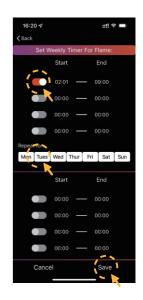

#### MOOD LIGHT ADJUSTMENT

SET FLAME PROGRAM: Up to 4 time periods a day. 3 different weekly schedules.

**— 10 —** 

SET HEATER PROGRAM: Up to 4 time periods a day. 3 different weekly schedules.

#### TIMER