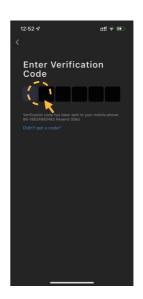

# Download the APP and Register an account

1 Download "My Pryzm" APP.

2 Click "Sign Up".

Choose your country. Enter your mobile number or a valid Email address to get verification code.

4 Enter the verification code.