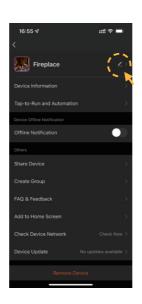

## Rename your device

1 Click " <u>-</u>
2 ".

Click "∠". You can create a new name for your device.

#### Share device

1 Click "-∠".

2 Click "Share Device".

3 Click "Add Sharing".

4 Select APP account or others.

**5** Get the message.