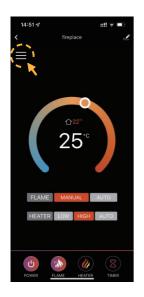

## Rename your device

1 Click " <u>-</u>
2 ".

Click "∠". You can create a new name for your device.

#### Share device

1 Click "-∠".

2 Click "Share Device".

3 Click "Add Sharing".

4 Select APP account or others.

**5** Get the message.