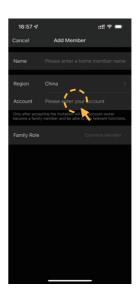

#### Add member

Click "Done", the home successfully created.

Select "Me" → "Home Management" → "Name of Home" → "Home Settings". Select "Add Member".
NOTE: DownLoad the APP for your new member firstly.

Select 1: "APP account".

NOTE: It's the new member's account, not your own's.

Select "Others" to get invitation code. Then go to "Me > Home Management > Join Home" and enter the code. Select the Home and ready for operate the appliance.