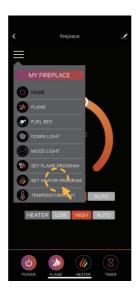

## **Function instructions**

FLAME MODE

HEATER MODE

NOTE: Only when you set a weekly timer to the flame or heater, the AUTO mode willl work properly.

**—** 5 **—** 

#### FLAME ADJUSTMENT

#### FUEL BED ADJUSTMENT

#### DOWN LIGHT ADJUSTMENT

#### MOOD LIGHT ADJUSTMENT

SET FLAME PROGRAM: Up to 4 time periods a day. 3 different weekly schedules.

**— 10 —** 

SET HEATER PROGRAM: Up to 4 time periods a day. 3 different weekly schedules.

#### TIMER