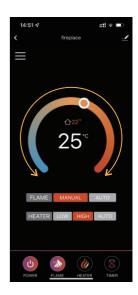

## **Function instructions**

FLAME MODE

HEATER MODE

NOTE: Only when you set a weekly timer to the flame or heater, the AUTO mode willl work properly.

**—** 5 **—** 