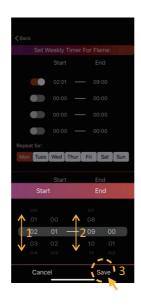

#### MOOD LIGHT ADJUSTMENT

SET FLAME PROGRAM: Up to 4 time periods a day. 3 different weekly schedules.

**— 10 —** 

SET HEATER PROGRAM: Up to 4 time periods a day. 3 different weekly schedules.

#### TIMER