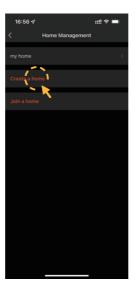

## Create a home

Click "Home Management". 2 Click "Create a home".

3 Enter home name, select home location and rooms, Click "Save".