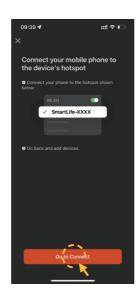

- Choose the AP Mode, confirm the indicator is flashing and click "Next".
- 11 Click "Go to Connect".
- Choose a WiFi called "SmartLife-XXX".

Go back to the APP. Start to add device.

14 Adding device.

Added. Fuel bed becomes in green and stops to flash.