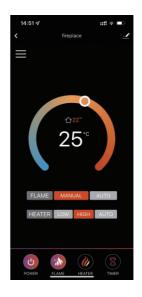

## **Function instructions**

FLAME MODE

HEATER MODE

NOTE: Only when you set a weekly timer to the flame or heater, the AUTO mode willl work properly.

**—** 5 **—** 

#### FLAME ADJUSTMENT

#### FUEL BED ADJUSTMENT

#### DOWN LIGHT ADJUSTMENT

#### MOOD LIGHT ADJUSTMENT

SET FLAME PROGRAM: Up to 4 time periods a day. 3 different weekly schedules.

**— 10 —** 

SET HEATER PROGRAM: Up to 4 time periods a day. 3 different weekly schedules.

#### TIMER