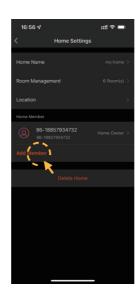

#### Add member

Click "Done", the home successfully created.

Select "Me" → "Home Management" → "Name of Home" → "Home Settings". Select "Add Member".
NOTE: DownLoad the APP for your new member firstly.

Select 1: "APP account".

NOTE: It's the new member's account, not your own's.

Select "Others" to get invitation code. Then go to "Me > Home Management > Join Home" and enter the code. Select the Home and ready for operate the appliance.