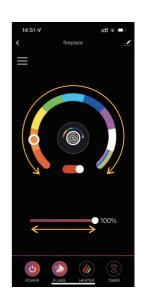

#### DOWN LIGHT ADJUSTMENT

#### MOOD LIGHT ADJUSTMENT

SET FLAME PROGRAM: Up to 4 time periods a day. 3 different weekly schedules.

**— 10 —** 

SET HEATER PROGRAM: Up to 4 time periods a day. 3 different weekly schedules.