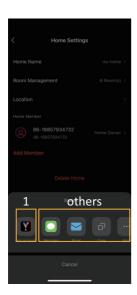

#### Add member

Click "Done", the home successfully created.

Select "Me" → "Home Management" → "Name of Home" → "Home Settings". Select "Add Member".
NOTE: DownLoad the APP for your new member firstly.

Select 1: "APP account".

NOTE: It's the new member's account, not your own's.

Select "Others" to get invitation code. Then go to "Me > Home Management > Join Home" and enter the code. Select the Home and ready for operate the appliance.