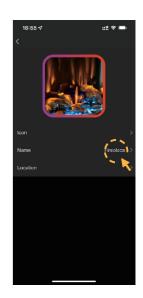

## Rename your device

1 Click " <u>-</u>
2 ".

Click "∠". You can create a new name for your device.