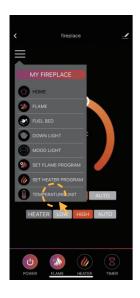

## **Function instructions**

FLAME MODE

HEATER MODE

NOTE: Only when you set a weekly timer to the flame or heater, the AUTO mode willl work properly.

**—** 5 **—** 

#### FLAME ADJUSTMENT

#### FUEL BED ADJUSTMENT

#### DOWN LIGHT ADJUSTMENT

#### MOOD LIGHT ADJUSTMENT

SET FLAME PROGRAM: Up to 4 time periods a day. 3 different weekly schedules.

**— 10 —** 

SET HEATER PROGRAM: Up to 4 time periods a day. 3 different weekly schedules.

#### TIMER