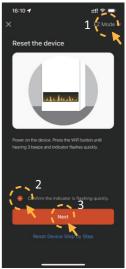

Turn on the appliance, then press and hold the WiFi button until you hear **3 beeps**. The WiFi indicator and fuel bed start to flash.

Choose the EZ Mode, confirm the indicator is flashing and click "Next".