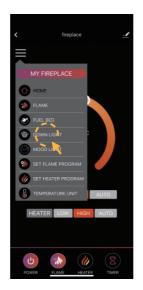

#### FLAME ADJUSTMENT

#### FUEL BED ADJUSTMENT

#### DOWN LIGHT ADJUSTMENT

#### MOOD LIGHT ADJUSTMENT

SET FLAME PROGRAM: Up to 4 time periods a day. 3 different weekly schedules.

**— 10 —** 

SET HEATER PROGRAM: Up to 4 time periods a day. 3 different weekly schedules.

#### TIMER