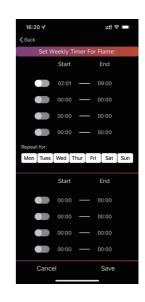

#### MOOD LIGHT ADJUSTMENT

SET FLAME PROGRAM: Up to 4 time periods a day. 3 different weekly schedules.

**— 10 —** 

SET HEATER PROGRAM: Up to 4 time periods a day. 3 different weekly schedules.

#### TIMER