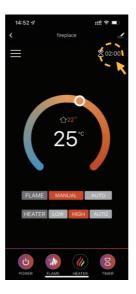

".
- 11 Click "Go to Connect".
- Choose a WiFi called "SmartLife-XXX".







Go back to the APP. Start to add device.



14 Adding device.



Added. Fuel bed becomes in green and stops to flash.



16 Select the right home, click the name of fireplace to enter the homescreen.





## **Function instructions**

FLAME MODE



HEATER MODE



NOTE: Only when you set a weekly timer to the flame or heater, the AUTO mode willl work properly.

**—** 5 **—** 

#### FLAME ADJUSTMENT







#### FUEL BED ADJUSTMENT







#### DOWN LIGHT ADJUSTMENT







#### MOOD LIGHT ADJUSTMENT







SET FLAME PROGRAM: Up to 4 time periods a day. 3 different weekly schedules.



















**— 10 —** 

SET HEATER PROGRAM: Up to 4 time periods a day. 3 different weekly schedules.













#### TIMER







## Rename your device

1 Click " <u>-</u>
2 ".

Click "∠". You can create a new name for your device.







## Create a home

Click "Home Management". 2 Click "Create a home".





3 Enter home name, select home location and rooms, Click "Save".



#### Add member

Click "Done", the home successfully created.

Select "Me" → "Home Management" → "Name of Home" → "Home Settings". Select "Add Member".
NOTE: DownLoad the APP for your new member firstly.







Select 1: "APP account".

NOTE: It's the new member's account, not your own's.





Select "Others" to get invitation code. Then go to "Me > Home Management > Join Home" and enter the code. Select the Home and ready for operate the appliance.







#### Share device

1 Click "-∠".



2 Click "Share Device".



3 Click "Add Sharing".