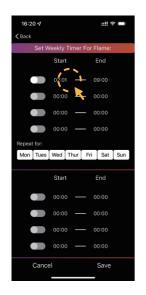

#### MOOD LIGHT ADJUSTMENT

SET FLAME PROGRAM: Up to 4 time periods a day. 3 different weekly schedules.

**— 10 —** 

SET HEATER PROGRAM: Up to 4 time periods a day. 3 different weekly schedules.

#### TIMER