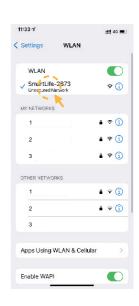

- Choose the AP Mode, confirm the indicator is flashing and click "Next".
- 11 Click "Go to Connect".
- Choose a WiFi called "SmartLife-XXX".

Go back to the APP. Start to add device.

14 Adding device.

Added. Fuel bed becomes in green and stops to flash.