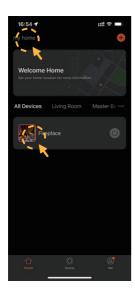

ps**. The WiFi indicator and fuel bed start to flash.



Choose the EZ Mode, confirm the indicator is flashing and click "Next".



- 6 Start to add device.
- Added. Fuel bed becomes in green and stops to flash.
- 8 Click "Done" to complete pairing.







- If the pairing is failed in EZ Mode, please try AP Mode.
- Press the WiFi button, you will hear 3 beeps, then keep pressing until you hear other 5 beeps and the indicator flashes quickly.



- Choose the AP Mode, confirm the indicator is flashing and click "Next".
- 11 Click "Go to Connect".
- Choose a WiFi called "SmartLife-XXX".







Go back to the APP. Start to add device.



14 Adding device.



Added. Fuel bed becomes in green and stops to flash.



16 Select the right home, click the name of fireplace to enter the homescreen.





## **Function instructions**

FLAME MODE



HEATER MODE



NOTE: Only when you set a weekly timer to the flame or heater, the AUTO mode willl work properly.

**—** 5 **—** 

#### FLAME ADJUSTMENT







#### FUEL BED ADJUSTMENT







#### DOWN LIGHT ADJUSTMENT







#### MOOD LIGHT ADJUSTMENT







SET FLAME PROGRAM: Up to 4 time periods a day. 3 different weekly schedules.



















**— 10 —** 

SET HEATER PROGRAM: Up to 4 time periods a day. 3 different weekly schedules.













#### TIMER







## Rename your device

1 Click " <u>-</u>
2 ".

Click "∠". You can create a new name for your device.







## Create a home

Click "Home Management". 2 Click "Create a home".





3 Enter home name, select home location and rooms, Click "Save".



#### Add member

Click "D