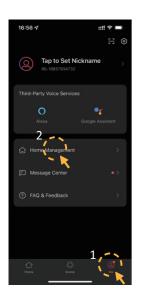

## Create a home

Click "Home Management". 2 Click "Create a home".

3 Enter home name, select home location and rooms, Click "Save".