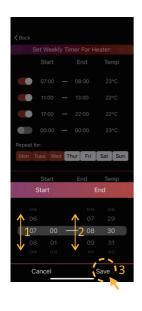

#### MOOD LIGHT ADJUSTMENT

SET FLAME PROGRAM: Up to 4 time periods a day. 3 different weekly schedules.

**— 10 —** 

SET HEATER PROGRAM: Up to 4 time periods a day. 3 different weekly schedules.