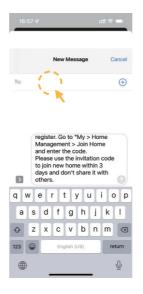

NOTE: It's the new member's account, not your own's.

Select "Others" to get invitation code. Then go to "Me > Home Management > Join Home" and enter the code. Select the Home and ready for operate the appliance.