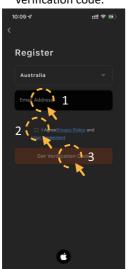

# Download the APP and Register an account

1 Download "My Pryzm" APP.

2 Click "Sign Up".

Choose your country. Enter your mobile number or a valid Email address to get verification code.

4 Enter the verification code.