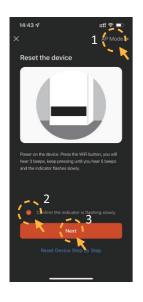

Turn on the appliance, then press and hold the WiFi button until you hear **3 beeps**. The WiFi indicator and fuel bed start to flash.

Choose the EZ Mode, confirm the indicator is flashing and click "Next".

- 6 Start to add device.
- Added. Fuel bed becomes in green and stops to flash.
- 8 Click "Done" to complete pairing.

- If the pairing is failed in EZ Mode, please try AP Mode.
- Press the WiFi button, you will hear 3 beeps, then keep pressing until you hear other 5 beeps and the indicator flashes quickly.