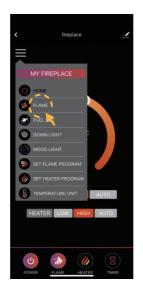

#### FUEL BED ADJUSTMENT

#### DOWN LIGHT ADJUSTMENT

#### MOOD LIGHT ADJUSTMENT

SET FLAME PROGRAM: Up to 4 time periods a day. 3 different weekly schedules.

**— 10 —** 

SET HEATER PROGRAM: Up to 4 time periods a day. 3 different weekly schedules.

#### TIMER