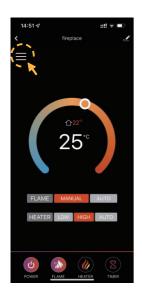

## Rename your device

1 Click " <u>-</u>
2 ".

Click "∠". You can create a new name for your device.

#### Share device

1 Click "-∠".

2 Click "Share Device".

3 Click "Add Sharing".

4 Select APP account or others.

**5** Get the message.