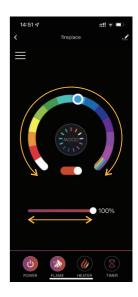

y AP Mode.
- Press the WiFi button, you will hear 3 beeps, then keep pressing until you hear other 5 beeps and the indicator flashes quickly.



- Choose the AP Mode, confirm the indicator is flashing and click "Next".
- 11 Click "Go to Connect".
- Choose a WiFi called "SmartLife-XXX".







Go back to the APP. Start to add device.



14 Adding device.



Added. Fuel bed becomes in green and stops to flash.



16 Select the right home, click the name of fireplace to enter the homescreen.





## **Function instructions**

FLAME MODE



HEATER MODE



NOTE: Only when you set a weekly timer to the flame or heater, the AUTO mode willl work properly.

**—** 5 **—** 

#### FLAME ADJUSTMENT







#### FUEL BED ADJUSTMENT







#### DOWN LIGHT ADJUSTMENT







#### MOOD LIGHT ADJUSTMENT







SET FLAME PROGRAM: Up to 4 time periods a day. 3 different weekly schedules.



















**— 10 —** 

SET HEATER PROGRAM: Up to 4 time periods a day. 3 different weekly schedules.













#### TIMER







## Rename your device

1 Click " <u>-</u>
2 ".

Click "∠". You can create a new name for your device.







## Create a home

Click "Home Management". 2 Click "Create a home".





3 Enter home name, select home location and rooms, Click "Save".



#### Add member

Click "Done", the home successfully created.

Select "Me" → "Home Management" → "Name of Home" → "Home Settings". Select "Add Member".
NOTE: DownLoad the APP for your new member firstly.







Select 1: "APP account".

NOTE: It's the new member's account, not your own's.





Select "Others" to get invitation c