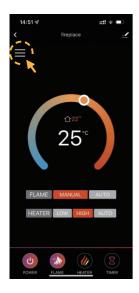

## **Function instructions**

FLAME MODE

HEATER MODE

NOTE: Only when you set a weekly timer to the flame or heater, the AUTO mode willl work properly.

**—** 5 **—** 