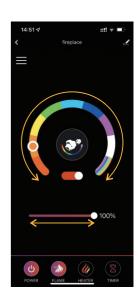

#### DOWN LIGHT ADJUSTMENT

#### MOOD LIGHT ADJUSTMENT

SET FLAME PROGRAM: Up to 4 time periods a day. 3 different weekly schedules.

**— 10 —** 

SET HEATER PROGRAM: Up to 4 time periods a day. 3 different weekly schedules.