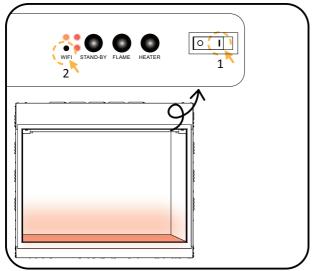

Turn on the appliance, then press and hold the WiFi button until you hear **3 beeps**. The WiFi indicator and fuel bed start to flash.

Choose the EZ Mode, confirm the indicator is flashing and click "Next".