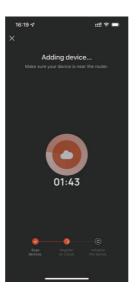

Turn on the appliance, then press and hold the WiFi button until you hear **3 beeps**. The WiFi indicator and fuel bed start to flash.

Choose the EZ Mode, confirm the indicator is flashing and click "Next".

- 6 Start to add device.
- Added. Fuel bed becomes in green and stops to flash.
- 8 Click "Done" to complete pairing.

- If the pairing is failed in EZ Mode, please try AP Mode.
- Press the WiFi button, you will hear 3 beeps, then keep pressing until you hear other 5 beeps and the indicator flashes quickly.

- Choose the AP Mode, confirm the indicator is flashing and click "Next".
- 11 Click "Go to Connect".
- Choose a WiFi called "SmartLife-XXX".

Go back to the APP. Start to add device.

14 Adding device.

Added. Fuel bed becomes in green and stops to flash.