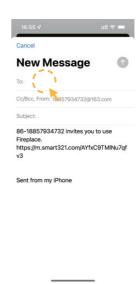

NOTE: It's the new member's account, not your own's.

Select "Others" to get invitation code. Then go to "Me > Home Management > Join Home" and enter the code. Select the Home and ready for operate the appliance.

#### Share device

1 Click "-∠".

2 Click "Share Device".

3 Click "Add Sharing".

4 Select APP account or others.

**5** Get the message.