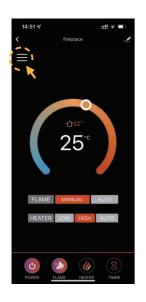

## **Function instructions**

FLAME MODE

HEATER MODE

NOTE: Only when you set a weekly timer to the flame or heater, the AUTO mode willl work properly.

**—** 5 **—** 