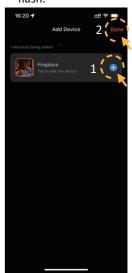

- 6 Start to add device.
- Added. Fuel bed becomes in green and stops to flash.
- 8 Click "Done" to complete pairing.

- If the pairing is failed in EZ Mode, please try AP Mode.
- Press the WiFi button, you will hear 3 beeps, then keep pressing until you hear other 5 beeps and the indicator flashes quickly.

- Choose the AP Mode, confirm the indicator is flashing and click "Next".
- 11 Click "Go to Connect".
- Choose a WiFi called "SmartLife-XXX".

Go back to the APP. Start to add device.

14 Adding device.

Added. Fuel bed becomes in green and stops to flash.