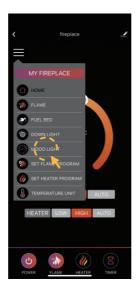

## **Function instructions**

FLAME MODE

HEATER MODE

NOTE: Only when you set a weekly timer to the flame or heater, the AUTO mode willl work properly.

**—** 5 **—** 

#### FLAME ADJUSTMENT

#### FUEL BED ADJUSTMENT

#### DOWN LIGHT ADJUSTMENT

#### MOOD LIGHT ADJUSTMENT

SET FLAME PROGRAM: Up to 4 time periods a day. 3 different weekly schedules.

**— 10 —** 

SET HEATER PROGRAM: Up to 4 time periods a day. 3 different weekly schedules.

#### TIMER