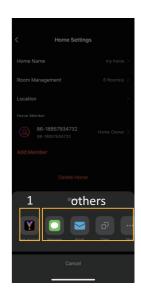

#### Add member

Click "Done", the home successfully created.

Select "Me" → "Home Management" → "Name of Home" → "Home Settings". Select "Add Member".
NOTE: DownLoad the APP for your new member firstly.

Select 1: "APP account".

NOTE: It's the new member's account, not your own's.

Select "Others" to get invitation code. Then go to "Me > Home Management > Join Home" and enter the code. Select the Home and ready for operate the appliance.