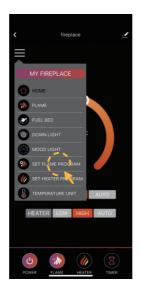

#### MOOD LIGHT ADJUSTMENT

SET FLAME PROGRAM: Up to 4 time periods a day. 3 different weekly schedules.

**— 10 —** 

SET HEATER PROGRAM: Up to 4 time periods a day. 3 different weekly schedules.