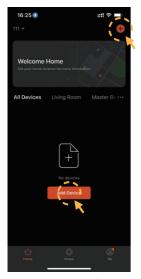

#### Add device

- Click "Add Device" or "+".
- 2 Click "My Pryzm".
- 3 Select WiFi network and enter the password. Click "Next".

NOTE: Make sure your router is using a 2.4 GHz channel. The distance between the router and fireplace isn't less than 50cm.