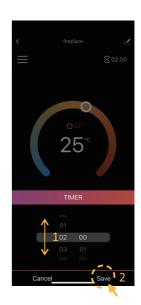

- 11 Click "Go to Connect".
- Choose a WiFi called "SmartLife-XXX".







Go back to the APP. Start to add device.



14 Adding device.



Added. Fuel bed becomes in green and stops to flash.



16 Select the right home, click the name of fireplace to enter the homescreen.





## **Function instructions**

FLAME MODE



HEATER MODE



NOTE: Only when you set a weekly timer to the flame or heater, the AUTO mode willl work properly.

**—** 5 **—** 

#### FLAME ADJUSTMENT







#### FUEL BED ADJUSTMENT







#### DOWN LIGHT ADJUSTMENT







#### MOOD LIGHT ADJUSTMENT







SET FLAME PROGRAM: Up to 4 time periods a day. 3 different weekly schedules.



















**— 10 —** 

SET HEATER PROGRAM: Up to 4 time periods a day. 3 different weekly schedules.













#### TIMER







## Rename your device

1 Click " <u>-</u>
2 ".

Click "∠". You can create a new name for your device.







## Create a home

Click "Home Management". 2 Click "Create a home".





3 Enter home name, select home location and rooms, Click "Save".



#### Add member

Click "Done", the home successfully created.

Select "Me" → "Home Management" → "Name of Home" → "Home Settings". Select "Add Member".
NOTE: DownLoad the APP for your new member firstly.







Select 1: "APP account".

NOTE: It's the new member's account, not your own's.





Select "Others" to get invitation code. Then go to "Me > Home Management > Join Home" and enter the code. Select the Home and ready for operate the appliance.







#### Share device

1 Click "-∠".



2 Click "Share Device".



3 Click "Add Sharing".