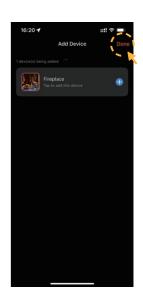

an account

1 Download "My Pryzm" APP.

2 Click "Sign Up".









Choose your country. Enter your mobile number or a valid Email address to get verification code.



4 Enter the verification code.



#### Add device

- Click "Add Device" or "+".
- 2 Click "My Pryzm".
- 3 Select WiFi network and enter the password. Click "Next".







NOTE: Make sure your router is using a 2.4 GHz channel. The distance between the router and fireplace isn't less than 50cm.

Turn on the appliance, then press and hold the WiFi button until you hear **3 beeps**. The WiFi indicator and fuel bed start to flash.



Choose the EZ Mode, confirm the indicator is flashing and click "Next".



- 6 Start to add device.
- Added. Fuel bed becomes in green and stops to flash.
- 8 Click "Done" to complete pairing.







- If the pairing is failed in EZ Mode, please try AP Mode.
- Press the WiFi button, you will hear 3 beeps, then keep pressing until you hear other 5 beeps and the indicator flashes quickly.



- Choose the AP Mode, confirm the indicator is flashing and click "Next".
- 11 Click "Go to Connect".
- Choose a WiFi called "SmartLife-XXX".







Go back to the APP. Start to add device.



14 Adding device.



Added. Fuel bed becomes in green and stops to flash.



16 Select the right home, click the name of fireplace to enter the homescreen.





## **Function instructions**

FLAME MODE



HEATER MODE



NOTE: Only when you set a weekly timer to the flame or heater, the AUTO mode willl work properly.

**—** 5 **—** 

#### FLAME ADJUSTMENT







#### FUEL BED ADJUSTMENT







#### DOWN LIGHT