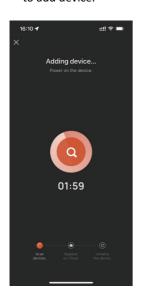

- Choose the AP Mode, confirm the indicator is flashing and click "Next".
- 11 Click "Go to Connect".
- Choose a WiFi called "SmartLife-XXX".

Go back to the APP. Start to add device.

14 Adding device.

Added. Fuel bed becomes in green and stops to flash.