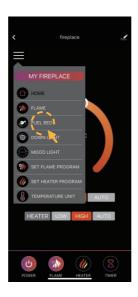

#### MOOD LIGHT ADJUSTMENT

SET FLAME PROGRAM: Up to 4 time periods a day. 3 different weekly schedules.

**— 10 —** 

SET HEATER PROGRAM: Up to 4 time periods a day. 3 different weekly schedules.

#### TIMER

## Rename your device

1 Click " <u>-</u>
2 ".

Click "∠". You can create a new name for your device.