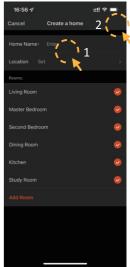

## Create a home

Click "Home Management". 2 Click "Create a home".

3 Enter home name, select home location and rooms, Click "Save".