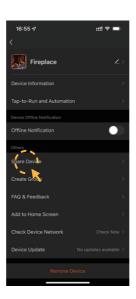

## Rename your device

1 Click " <u>-</u>
2 ".

Click "∠". You can create a new name for your device.

#### Share device

1 Click "-∠".

2 Click "Share Device".

3 Click "Add Sharing".

4 Select APP account or others.

**5** Get the message.