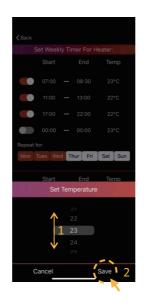

#### MOOD LIGHT ADJUSTMENT

SET FLAME PROGRAM: Up to 4 time periods a day. 3 different weekly schedules.

**— 10 —** 

SET HEATER PROGRAM: Up to 4 time periods a day. 3 different weekly schedules.