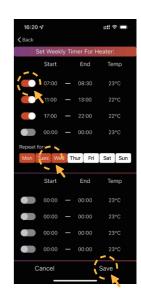

#### MOOD LIGHT ADJUSTMENT

SET FLAME PROGRAM: Up to 4 time periods a day. 3 different weekly schedules.

**— 10 —** 

SET HEATER PROGRAM: Up to 4 time periods a day. 3 different weekly schedules.

#### TIMER