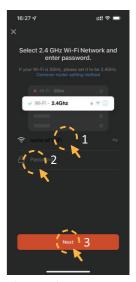

#### Add device

- Click "Add Device" or "+".
- 2 Click "My Pryzm".
- 3 Select WiFi network and enter the password. Click "Next".

NOTE: Make sure your router is using a 2.4 GHz channel. The distance between the router and fireplace isn't less than 50cm.