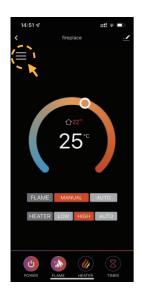

## **Function instructions**

FLAME MODE

HEATER MODE

NOTE: Only when you set a weekly timer to the flame or heater, the AUTO mode willl work properly.

**—** 5 **—** 

#### FLAME ADJUSTMENT