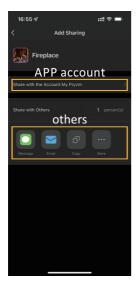

#### Add member

Click "Done", the home successfully created.

Select "Me" → "Home Management" → "Name of Home" → "Home Settings". Select "Add Member".
NOTE: DownLoad the APP for your new member firstly.

Select 1: "APP account".

NOTE: It's the new member's account, not your own's.

Select "Others" to get invitation code. Then go to "Me > Home Management > Join Home" and enter the code. Select the Home and ready for operate the appliance.

#### Share device

1 Click "-∠".

2 Click "Share Device".

3 Click "Add Sharing".

4 Select APP account or others.

**5** Get the message.