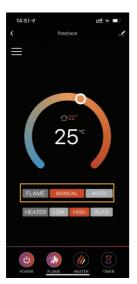

## **Function instructions**

FLAME MODE

HEATER MODE

NOTE: Only when you set a weekly timer to the flame or heater, the AUTO mode willl work properly.

**—** 5 **—** 

#### FLAME ADJUSTMENT