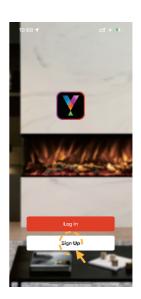

# Download the APP and Register an account

1 Download "My Pryzm" APP.

2 Click "Sign Up".

Choose your country. Enter your mobile number or a valid Email address to get verification code.

4 Enter the verification code.