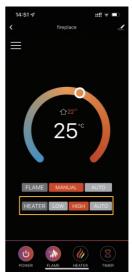

## **Function instructions**

FLAME MODE

HEATER MODE

NOTE: Only when you set a weekly timer to the flame or heater, the AUTO mode willl work properly.

**—** 5 **—** 

#### FUEL BED ADJUSTMENT