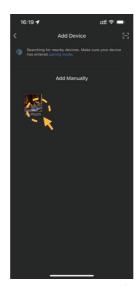

#### Add device

- Click "Add Device" or "+".
- 2 Click "My Pryzm".
- 3 Select WiFi network and enter the password. Click "Next".

NOTE: Make sure your router is using a 2.4 GHz channel. The distance between the router and fireplace isn't less than 50cm.