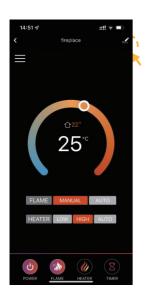

## **Function instructions**

FLAME MODE

HEATER MODE

NOTE: Only when you set a weekly timer to the flame or heater, the AUTO mode willl work properly.

**—** 5 **—** 

#### FLAME ADJUSTMENT

#### FUEL BED ADJUSTMENT

#### DOWN LIGHT ADJUSTMENT

#### MOOD LIGHT ADJUSTMENT

SET FLAME PROGRAM: Up to 4 time periods a day. 3 different weekly schedules.

**— 10 —** 

SET HEATER PROGRAM: Up to 4 time periods a day. 3 different weekly schedules.

#### TIMER