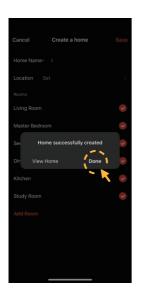

#### Add member

Click "Done", the home successfully created.

Select "Me" → "Home Management" → "Name of Home" → "Home Settings". Select "Add Member".
NOTE: DownLoad the APP for your new member firstly.

Select 1: "APP account".