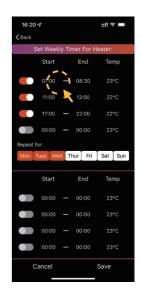

#### MOOD LIGHT ADJUSTMENT

SET FLAME PROGRAM: Up to 4 time periods a day. 3 different weekly schedules.

**— 10 —** 

SET HEATER PROGRAM: Up to 4 time periods a day. 3 different weekly schedules.