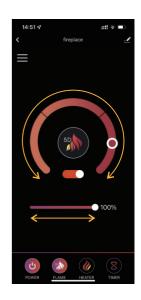

flash.
- 8 Click "Done" to complete pairing.







- If the pairing is failed in EZ Mode, please try AP Mode.
- Press the WiFi button, you will hear 3 beeps, then keep pressing until you hear other 5 beeps and the indicator flashes quickly.



- Choose the AP Mode, confirm the indicator is flashing and click "Next".
- 11 Click "Go to Connect".
- Choose a WiFi called "SmartLife-XXX".







Go back to the APP. Start to add device.



14 Adding device.



Added. Fuel bed becomes in green and stops to flash.



16 Select the right home, click the name of fireplace to enter the homescreen.





## **Function instructions**

FLAME MODE



HEATER MODE



NOTE: Only when you set a weekly timer to the flame or heater, the AUTO mode willl work properly.

**—** 5 **—** 

#### FLAME ADJUSTMENT







#### FUEL BED ADJUSTMENT







#### DOWN LIGHT ADJUSTMENT







#### MOOD LIGHT ADJUSTMENT







SET FLAME PROGRAM: Up to 4 time periods a day. 3 different weekly schedules.



















**— 10 —** 

SET HEATER PROGRAM: Up to 4 time periods a day. 3 different weekly schedules.













#### TIMER







## Rename your device

1 Click " <u>-</u>
2 ".

Click "∠". You can create a new name for your device.







## Create a home

Click "Home Management". 2 Click "Create a home".





3 Enter home name, select home location and rooms, Click "Save".



#### Add member

Click "Done", the home successfully created.

Select "Me" → "Home Management" → "Name of Home" → "Home Settings". Select "Add Member".
NOTE: DownLoad the APP for your new member firstly.







Select 1: "APP acco