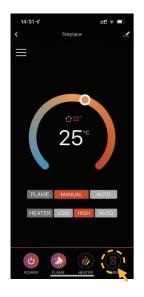

## **Function instructions**

FLAME MODE

HEATER MODE

NOTE: Only when you set a weekly timer to the flame or heater, the AUTO mode willl work properly.

**—** 5 **—** 