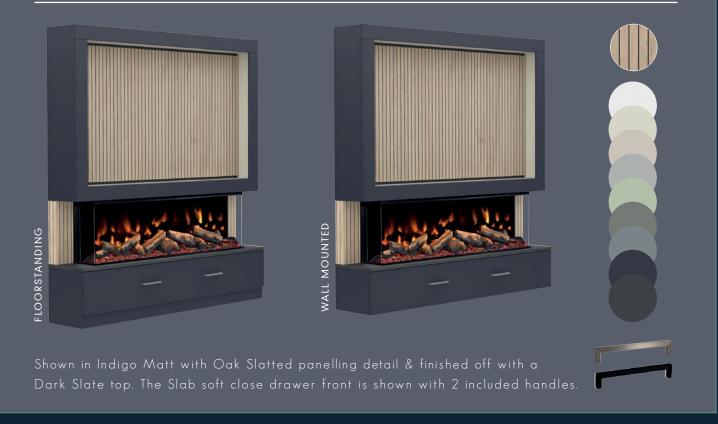

#### MEDIAVUE - OAK SLATTED / SLAB DRAWER

ON TREND OAK PANELLING | MODERN FLAT DRAWER DESIGN + INC. HANDLE

Available as floor standing or wall mounted, the MediaVue is available in 9 matt colour options and optional on-trend Oak Panelling styling. With space for your TV and sound bar, the MediaVue houses your media perfectly hiding all those unsightly cables with ease.

The soft close drawer front is available in 2 styles, with 3 separate compartments to store your remotes, controllers and other equipment. All finished off with a choice of slate or marble effect tops, adding a luxury matt finish.