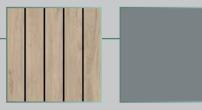

#### OAK SLATTED OR SMOOTH PANEL/SIDE SET DETAILS

NATURAL, TEXTURED, VERSATILE.

ON TREND OAK SLATTED PANELS CREATE A STRIKING AESTHETIC OR CHOICE OF 9 SMOOTH FINISHES