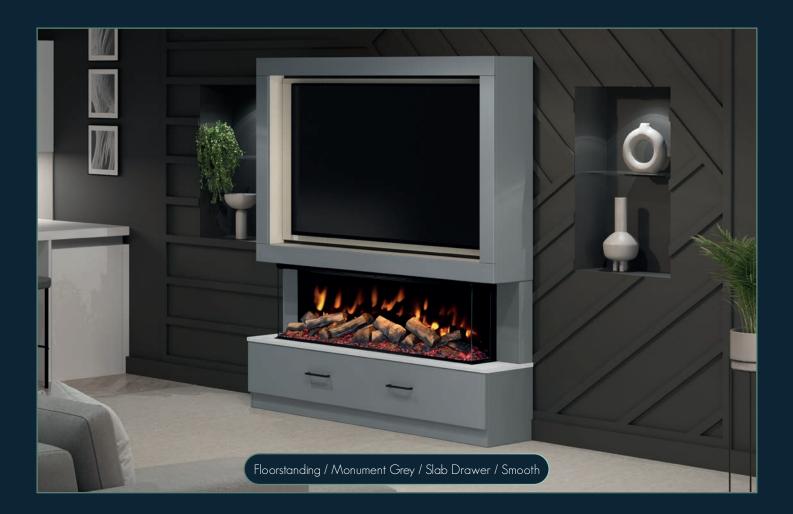

#### FLOORSTANDING OR WALL MOUNTED

VERSATILE, ADAPTABLE, CUSTOMISABLE.

BOTH OPTIONS ARE INCLUDED WITHIN THE BOX GIVING YOU THE FREEDOM AT INSTALLATION

#### J-PULL OR SLAB SOFT CLOSE DRAWERS

SLEEK, MODERN, ERGONOMIC.

 $\mathbb{O}_{\mathbb{Z}}$ 

CREATE A MODERN MINIMAL LOOK WITH J-PULL OR ADD LUXURY HANDLES\* FOR A SOPHISTICATED FINISH. \*INC. WITH SLAB DRAWER

#### OAK SLATTED OR SMOOTH PANEL/SIDE SET DETAILS

NATURAL, TEXTURED, VERSATILE.

ON TREND OAK SLATTED PANELS CREATE A STRIKING AESTHETIC OR CHOICE OF 9 SMOOTH FINISHES