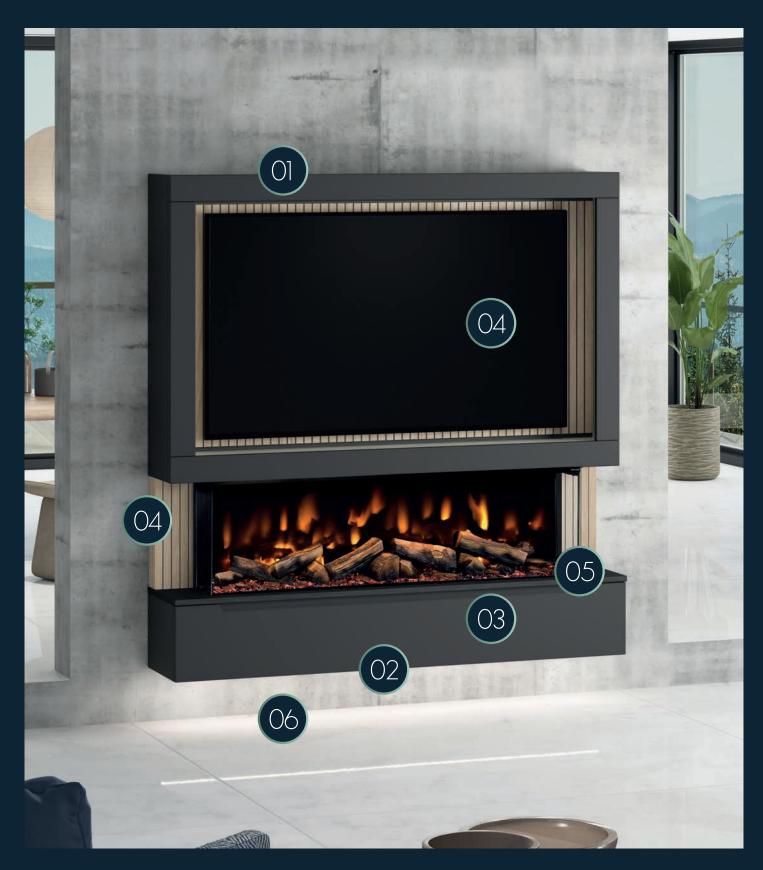

# **TECHNICAL**

The MediaVue has been designed to and swift installation.

With space to house TVs up to 65" and a ledge for your soundbar, the MediaVue is 1.83m wide & 1.97m tall (floorstanding) / 1.88m tall (wall mounted).

You'll need an appropriate TV bracket to secure your chosen TV either onto the provided back panel (if it's suitable for bracket type) or onto the rear wall. If you choose to fix it to the rear wall, you'll need to cut a hole in the back panel.

#### **ICONS**

1.5kW heat output

5D flame effect +3 colour settings

Multi - LED effect fuel bed with  $13^{\dagger}$  colour options and rotation

Realistic Large Split Logs

slate & crystals

0 Down lights illuminate the split logs

Glowing ember effect

3 year fire warranty\*

### 3 SIDED ELECTRIC FIRE

MediaVue's 3-sided electric fireplace offers warmth and visual appeal from every angle with a