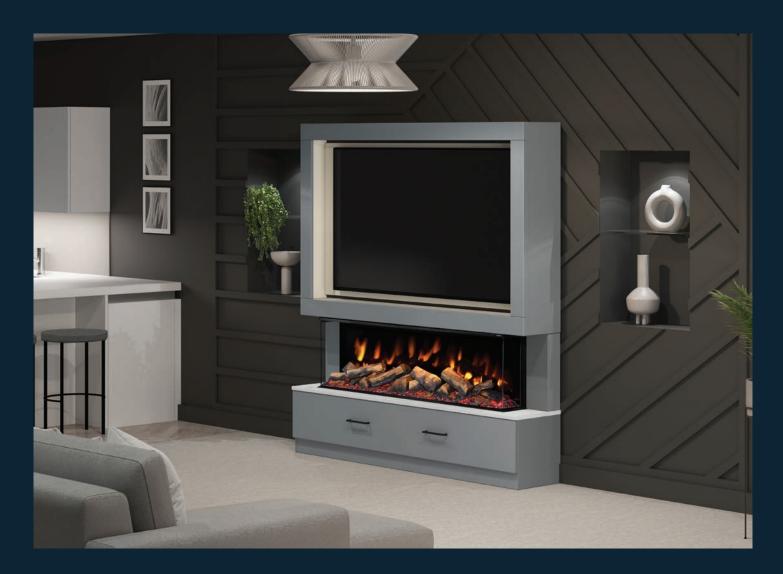

## WELCOME

The MediaVue is a pre-built media wall fireplace with a unique DIY installation offering a premium construction & finish, including a luxurious 1.5m wide 3 sided electric fire. Designed and built by BeModern Ltd. who have been manufacturing bathroom furniture and electric fires for over 60 years, rest assured, the quality is unparalleled.

Available as floor standing or wall mounted, the MediaVue is available in 9 matt colour options and optional on-trend Oak Panelling styling. With space for your TV and sound bar, the MediaVue houses your media perfectly hiding all those unsightly cables with ease.

#### FLOORSTANDING OR WALL MOUNTED

VERSATILE, ADAPTABLE, CUSTOMISABLE.

BOTH OPTIONS ARE INCLUDED WITHIN THE BOX GIVING YOU THE FREEDOM AT INSTALLATION