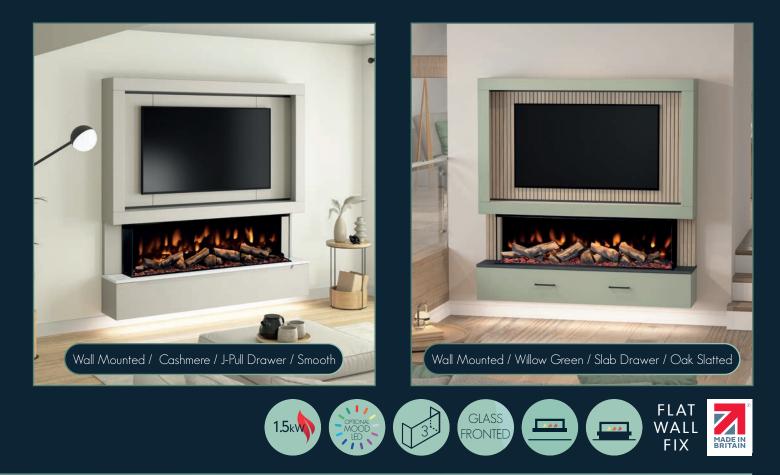

Available as floor standing or wall mounted, the MediaVue is available in 9 matt colour options and optional on-trend Oak Panelling styling. With space for your TV and sound bar, the MediaVue houses your media perfectly hiding all those unsightly cables with ease.

#### FLOORSTANDING OR WALL MOUNTED

VERSATILE, ADAPTABLE, CUSTOMISABLE.

BOTH OPTIONS ARE INCLUDED WITHIN THE BOX GIVING YOU THE FREEDOM AT INSTALLATION

#### J-PULL OR SLAB SOFT CLOSE DRAWERS

SLEEK, MODERN, ERGONOMIC.

 $\mathbb{O}_{\mathbb{Z}}$ 

CREATE A MODERN MINIMAL LOOK WITH J-PULL OR ADD LUXURY HANDLES\* FOR A SOPHISTICATED FINISH. \*INC. WITH SLAB DRAWER

#### OAK SLATTED OR SMOOTH PANEL/SIDE SET DETAILS

NATURAL, TEXTURED, VERSATILE.

ON TREND OAK SLATTED PANELS CREATE A STRIKING AESTHETIC OR CHOICE OF 9 SMOOTH FINISHES