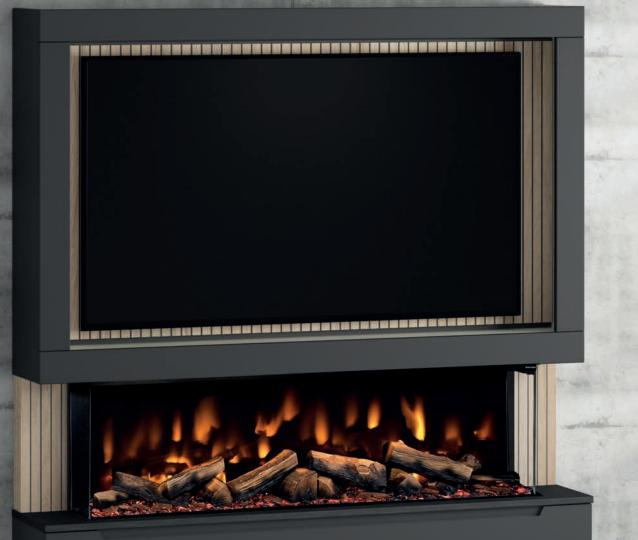

## WELCOME

The MediaVue is a pre-built media wall fireplace with a unique DIY installation offering a premium construction & finish, including a luxurious 1.5m wide 3 sided electric fire. Designed and built by BeModern Ltd. who have been manufacturing bathroom furniture and electric fires for over 60 years, rest assured, the quality is unparalleled.

Available as floor standing or wall mounted, the MediaVue is available in 9 matt colour options and optional on-trend Oak Panelling styling. With space for your TV and sound bar, the MediaVue houses your media perfectly hiding all those unsightly cables with ease.

### 3 SIDED ELECTRIC FIRE

MediaVue's 3-sided electric fireplace offers warmth and visual appeal from every angle with a