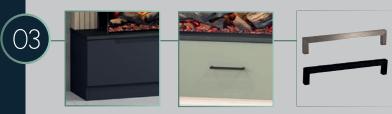

#### J-PULL OR SLAB SOFT CLOSE DRAWERS

SLEEK, MODERN, ERGONOMIC.

 $\mathbb{O}_{\mathbb{Z}}$ 

CREATE A MODERN MINIMAL LOOK WITH J-PULL OR ADD LUXURY HANDLES\* FOR A SOPHISTICATED FINISH. \*INC. WITH SLAB DRAWER