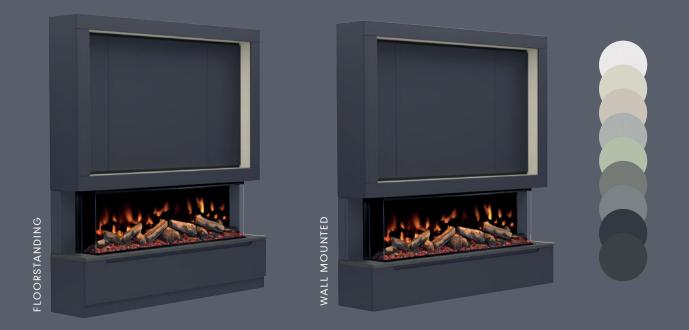

Available as floor standing or wall mounted, the MediaVue is available in 9 matt colour options and optional on-trend Oak Panelling styling. With space for your TV and sound bar, the MediaVue houses your media perfectly hiding all those unsightly cables with ease.

#### FLOORSTANDING OR WALL MOUNTED

VERSATILE, ADAPTABLE, CUSTOMISABLE.

BOTH OPTIONS ARE INCLUDED WITHIN THE BOX GIVING YOU THE FREEDOM AT INSTALLATION