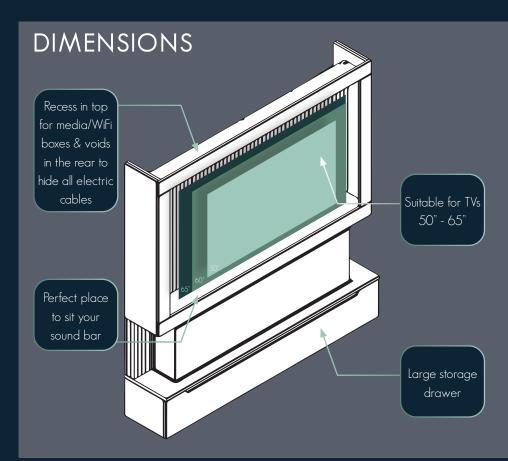

# **TECHNICAL**

The MediaVue has been designed to and swift installation.

With space to house TVs up to 65" and a ledge for your soundbar, the MediaVue is 1.83m wide & 1.97m tall (floorstanding) / 1.88m tall (wall mounted).

You'll need an appropriate TV bracket to secure your chosen TV either onto the provided back panel (if it's suitable for bracket type) or onto the rear wall. If you choose to fix it to the rear wall, you'll need to cut a hole in the back panel.

TV & Bracket not included.