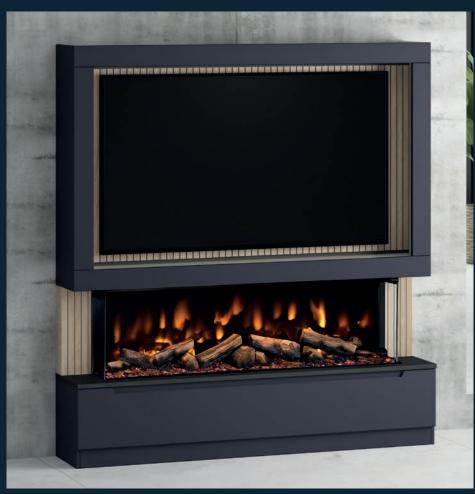

#### MEDIAVUE - OAK SLATTED / J-PULL DRAWER

ON TREND OAK PANELLING | CONTEMPORARY HANDLELESS DRAWER DESIGN

Shown in Indigo Matt with Oak Slatted panelling detail & finished off with a Dark Slate top. The J-Pull soft close drawer front is a modern handleless design.

#### MEDIAVUE - SMOOTH / J-PULL DRAWER

MATT FINISH PANELLING | CONTEMPORARY HANDLELESS DRAWER DESIGN

Shown in Indigo Matt with matching panelling detail & finished off with a Dark Slate top. The J-Pull soft close drawer front is a modern handleless design.