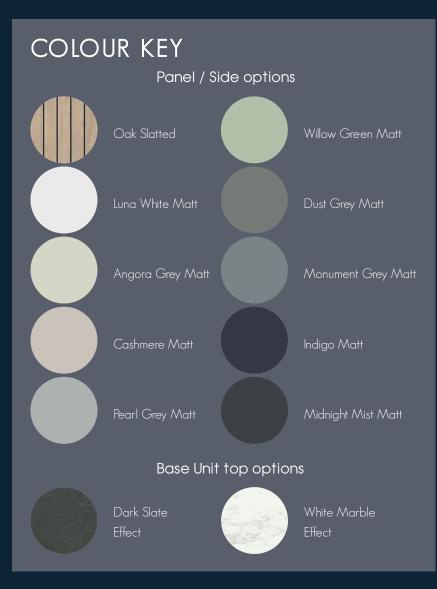

Available as floor standing or wall mounted, the MediaVue is available in 9 matt colour options and optional on-trend Oak Panelling styling. With space for your TV and sound bar, the MediaVue houses your media perfectly hiding all those unsightly cables with ease.

The soft close drawer front is available in 2 styles, with 3 separate compartments to store your remotes, controllers and other equipment. All finished off with a choice of slate or marble effect tops, adding a luxury matt finish.

#### OAK SLATTED OR SMOOTH PANEL/SIDE SET DETAILS

NATURAL, TEXTURED, VERSATILE.

ON TREND OAK SLATTED PANELS CREATE A STRIKING AESTHETIC OR CHOICE OF 9 SMOOTH FINISHES

#### DARK SLATE OR WHITE MARBLE EFFECT TOP

SOPHISTICATED, CONTRASTED, LUXURIOUS.

SLATE OR MARBLE TOPS COMPLETE THE MEDIAVUE FIREPLACE WITH A LUXURIOUS MATT FINISH