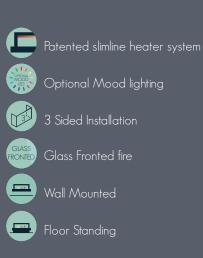

Available as floor standing or wall mounted, the MediaVue is available in 9 matt colour options and optional on-trend Oak Panelling styling. With space for your TV and sound bar, the MediaVue houses your media perfectly hiding all those unsightly cables with ease.

The optional LED mood lighting can be installed underneath the wall mounted MediaVue or behind your TV. All controllable via the same fire remote, offering a seamless user experience.

#### FLOORSTANDING OR WALL MOUNTED

VERSATILE, ADAPTABLE, CUSTOMISABLE.

BOTH OPTIONS ARE INCLUDED WITHIN THE BOX GIVING YOU THE FREEDOM AT INSTALLATION

### 3 SIDED ELECTRIC FIRE

MediaVue's 3-sided electric fireplace offers warmth and visual appeal from every angle with a