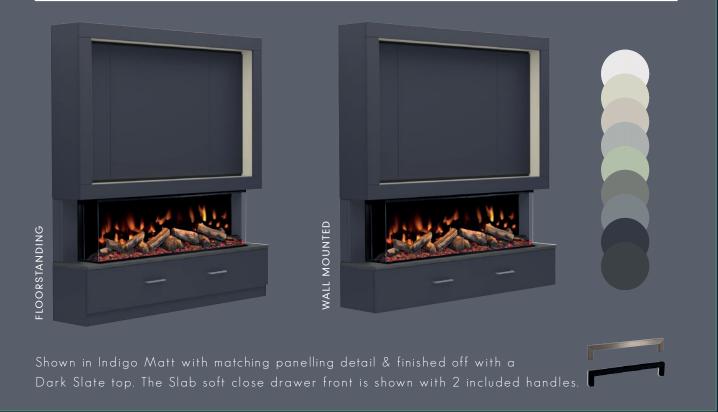

#### MEDIAVUE - SMOOTH / SLAB DRAWER

MATT FINISH PANELLING | MODERN FLAT DRAWER DESIGN + INC. HANDLE

#### MEDIAVUE - SMOOTH / J-PULL DRAWER

MATT FINISH PANELLING | CONTEMPORARY HANDLELESS DRAWER DESIGN

Shown in Indigo Matt with matching panelling detail & finished off with a Dark Slate top. The J-Pull soft close drawer front is a modern handleless design.