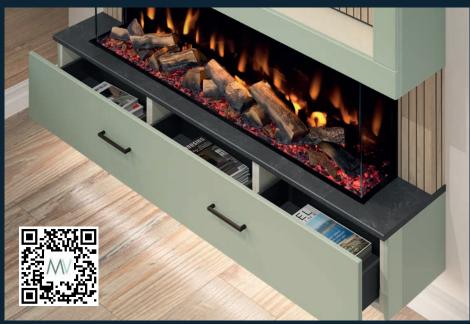

The soft close drawer front is available in 2 styles, with 3 separate compartments to store your remotes, controllers and other equipment. All finished off with a choice of slate or marble effect tops, adding a luxury matt finish.

#### J-PULL OR SLAB SOFT CLOSE DRAWERS

SLEEK, MODERN, ERGONOMIC.

 $\mathbb{O}_{\mathbb{Z}}$ 

CREATE A MODERN MINIMAL LOOK WITH J-PULL OR ADD LUXURY HANDLES\* FOR A SOPHISTICATED FINISH. \*INC. WITH SLAB DRAWER