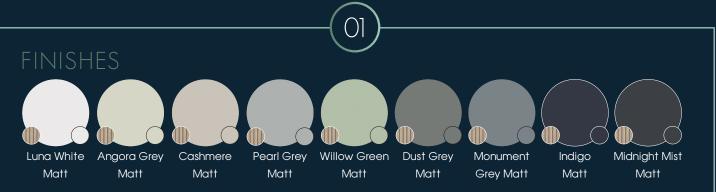

Available as floor standing or wall mounted, the MediaVue is available in 9 matt colour options and optional on-trend Oak Panelling styling. With space for your TV and sound bar, the MediaVue houses your media perfectly hiding all those unsightly cables with ease.