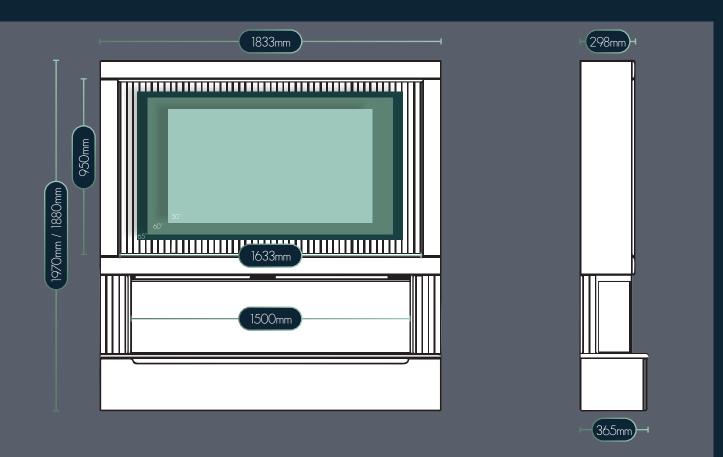

# **TECHNICAL**

The MediaVue has been designed to and swift installation.

With space to house TVs up to 65" and a ledge for your soundbar, the MediaVue is 1.83m wide & 1.97m tall (floorstanding) / 1.88m tall (wall mounted).

You'll need an appropriate TV bracket to secure your chosen TV either onto the provided back panel (if it's suitable for bracket type) or onto the rear wall. If you choose to fix it to the rear wall, you'll need to cut a hole in the back panel.