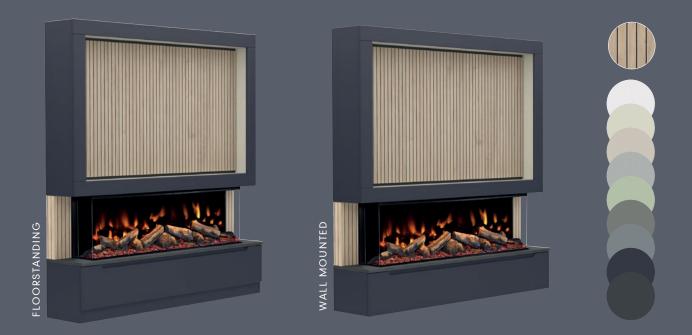

#### MEDIAVUE - OAK SLATTED / J-PULL DRAWER

ON TREND OAK PANELLING | CONTEMPORARY HANDLELESS DRAWER DESIGN

Shown in Indigo Matt with Oak Slatted panelling detail & finished off with a Dark Slate top. The J-Pull soft close drawer front is a modern handleless design.