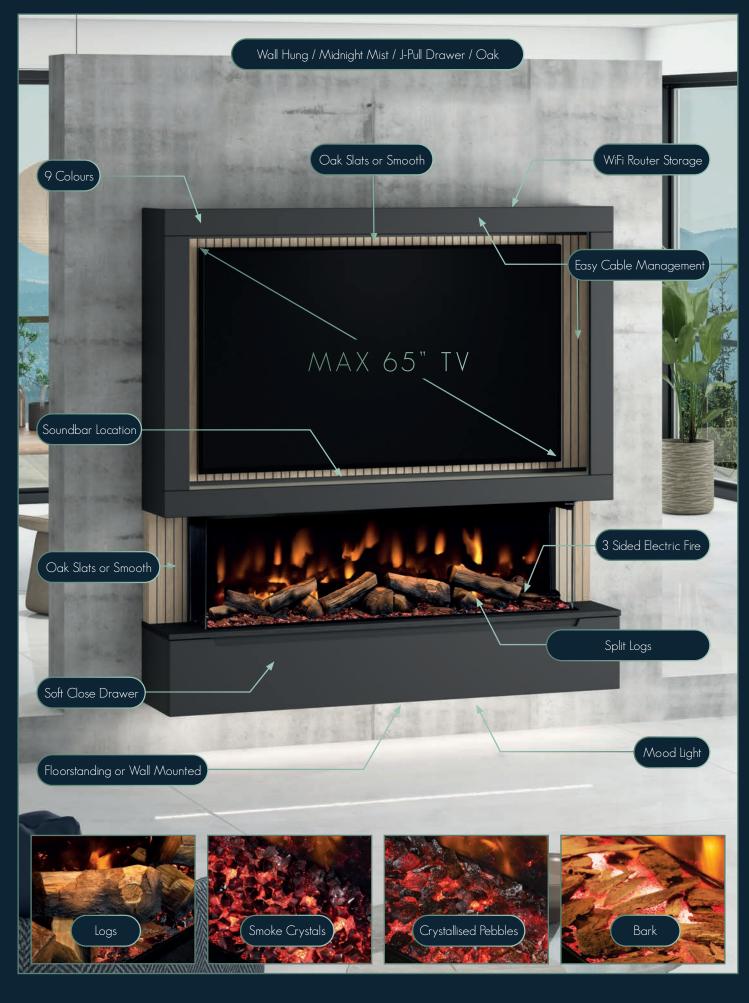

Available as floor standing or wall mounted, the MediaVue is available in 9 matt colour options and optional on-trend Oak Panelling styling. With space for your TV and sound bar, the MediaVue houses your media perfectly hiding all those unsightly cables with ease.

The soft close drawer front is available in 2 styles, with 3 separate compartments to store your remotes, controllers and other equipment. All finished off with a choice of slate or marble effect tops, adding a luxury matt finish.

The optional LED mood lighting can be installed underneath the wall mounted MediaVue or behind your TV. All controllable via the same fire remote, offering a seamless user experience.

#### OAK SLATTED OR SMOOTH PANEL/SIDE SET DETAILS

NATURAL, TEXTURED, VERSATILE.

ON TREND OAK SLATTED PANELS CREATE A STRIKING AESTHETIC OR CHOICE OF 9 SMOOTH FINISHES

#### DARK SLATE OR WHITE MARBLE EFFECT TOP

SOPHISTICATED, CONTRASTED, LUXURIOUS.

SLATE OR MARBLE TOPS COMPLETE THE MEDIAVUE FIREPLACE WITH A LUXURIOUS MATT FINISH

#### OPTIONAL LED MOOD LIGHTING

ILLUMINATION ADDING AMBIENCE

ADD DRAMA WITH THE OPTIONAL LED MOOD LIGHTS, CONTROLLED VIA THE FIRE REMOTE CONTROL

06

# **TECHNICAL**

The MediaVue has been designed to and swift installation.

With space to house TVs up to 65" and a ledge for your soundbar, the MediaVue is 1.83m wide & 1.97m tall (floorstanding) / 1.88m tall (wall mounted).

### 3 SIDED ELECTRIC FIRE

MediaVue's 3-sided electric fireplace offers warmth and visual appeal from every angle with a

#### CABLE MANAGEMENT

a sleek and clutter-free aesthetic, enhancing the appeal of MediaVue's sophisticated design for a seamless and organised living space.

#### MINIMAL ASSEMBLY

Minimal assembly required simplifies the setup process, allowing customers to enjoy the elegance of MediaVue sooner with ease and convenience.

167614 167606 x2 Handles (Inc. with Slab onl