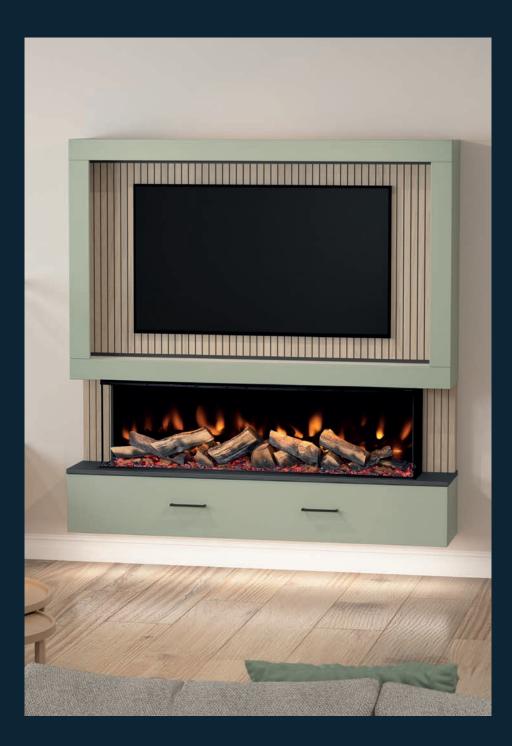

Available as floor standing or wall mounted, the MediaVue is available in 9 matt colour options and optional on-trend Oak Panelling styling. With space for your TV and sound bar, the MediaVue houses your media perfectly hiding all those unsightly cables with ease.

The soft close drawer front is available in 2 styles, with 3 separate compartments to store your remotes, controllers and other equipment. All finished off with a choice of slate or marble effect tops, adding a luxury matt finish.

#### DARK SLATE OR WHITE MARBLE EFFECT TOP

SOPHISTICATED, CONTRASTED, LUXURIOUS.

SLATE OR MARBLE TOPS COMPLETE THE MEDIAVUE FIREPLACE WITH A LUXURIOUS MATT FINISH