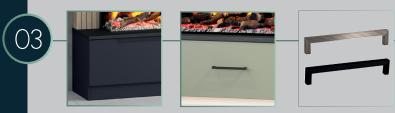

#### J-PULL OR SLAB SOFT CLOSE DRAWERS

SLEEK, MODERN, ERGONOMIC.

CREATE A MODERN MINIMAL LOOK WITH J-PULL OR ADD LUXURY HANDLES\* FOR A SOPHISTICATED FINISH. \*INC. WITH SLAB DRAWER

#### OAK SLATTED OR SMOOTH PANEL/SIDE SET DETAILS

NATURAL, TEXTURED, VERSATILE.

ON TREND OAK SLATTED PANELS CREATE A STRIKING AESTHETIC OR CHOICE OF 9 SMOOTH FINISHES

DARK SLATE OR WHITE MARBLE EFFECT TOP