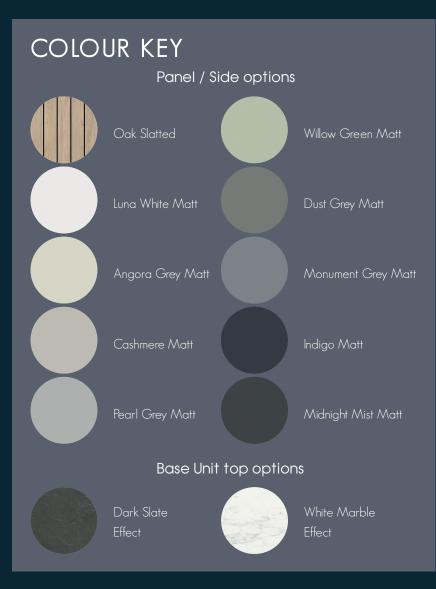

Available as floor standing or wall mounted, the MediaVue is available in 9 matt colour options and optional on-trend Oak Panelling styling. With space for your TV and sound bar, the MediaVue houses your media perfectly hiding all those unsightly cables with ease.

The soft close drawer front is available in 2 styles, with 3 separate compartments to store your remotes, controllers and other equipment. All finished off with a choice of slate or marble effect tops, adding a luxury matt finish.

#### OAK SLATTED OR SMOOTH PANEL/SIDE SET DETAILS

NATURAL, TEXTURED, VERSATILE.

ON TREND OAK SLATTED PANELS CREATE A STRIKING AESTHETIC OR CHOICE OF 9 SMOOTH FINISHES

DARK SLATE OR WHITE MARBLE EFFECT TOP

05

SOPHISTICATED, CONTRASTED, LUXURIOUS.

SLATE OR MARBLE TOPS COMPLETE THE MEDIAVUE FIREPLACE WITH A LUXURIOUS MATT FINISH