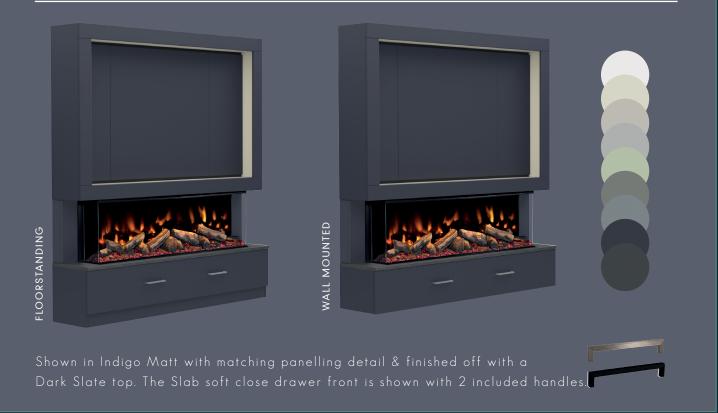

#### MEDIAVUE - SMOOTH / SLAB DRAWER

MATT FINISH PANELLING | MODERN FLAT DRAWER DESIGN + INC. HANDLE

#### MEDIAVUE - SMOOTH / J-PULL DRAWER

MATT FINISH PANELLING | CONTEMPORARY HANDLELESS DRAWER DESIGN

Shown in Indigo Matt with matching panelling detail & finished off with a Dark Slate top. The J-Pull soft close drawer front is a modern handleless design.