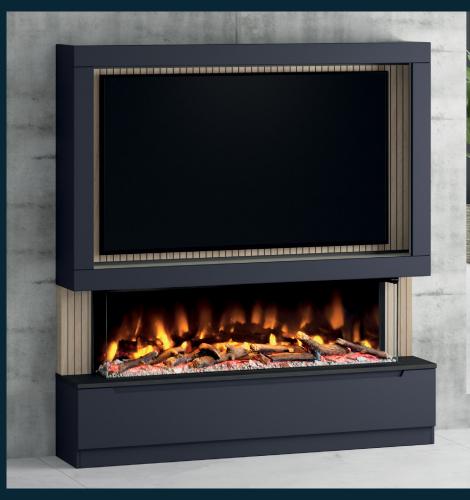

## WELCOME

The MediaVue is a pre-built media wall fireplace with a unique DIY installation offering a premium construction & finish, including a luxurious 1.5m wide 3 sided electric fire. Designed and built by BeModern Ltd. who have been manufacturing bathroom furniture and electric fires for over 60 years, rest assured, the quality is unparalleled.

Available as floor standing or wall mounted, the MediaVue is available in 9 matt colour options and optional on-trend Oak Panelling styling. With space for your TV and sound bar, the MediaVue houses your media perfectly hiding all those unsightly cables with ease.

# **TECHNICAL**

The MediaVue has been designed to and swift installation.

With space to house TVs up to 65" and a ledge for your soundbar, the MediaVue is 1.83m wide & 1.97m tall (floorstanding) / 1.88m tall (wall mounted).