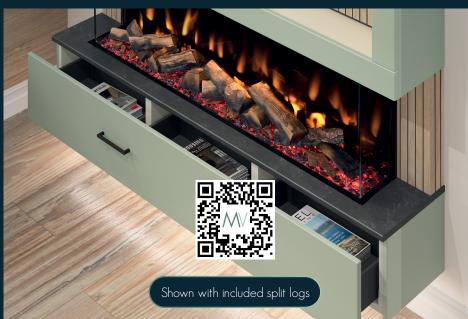

#### Comes complete with 2 log bed sets to choose from as below:

- New larger Split Logs sit on a bed of smoke crystals & crystallised pebbles.
- 2] Original Standard logs sitting on a bed of clear crystals, pebbles, bark & slate.

The soft close drawer front is available in 2 styles, with 3 separate compartments to store your remotes, controllers and other equipment. All finished off with a choice of slate or marble effect tops, adding a luxury matt finish.

Scan to see Split Logs