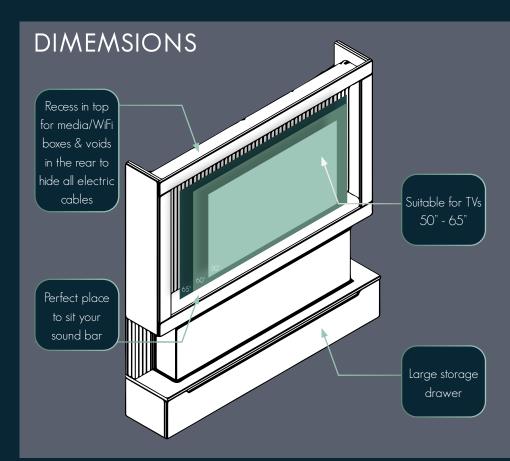

# **TECHNICAL**

The MediaVue has been designed to and swift installation.

With space to house TVs up to 65" and a ledge for your soundbar, the MediaVue is 1.83m wide & 1.97m tall (floorstanding) / 1.88m tall (wall mounted).

You'll need an appropriate TV bracket to secure your chosen TV either onto the bracket type) or onto the rear wall. If you choose to fix it to the rear wall, you'll need to cut a hole in the back panel.

TV & Bracket not included.