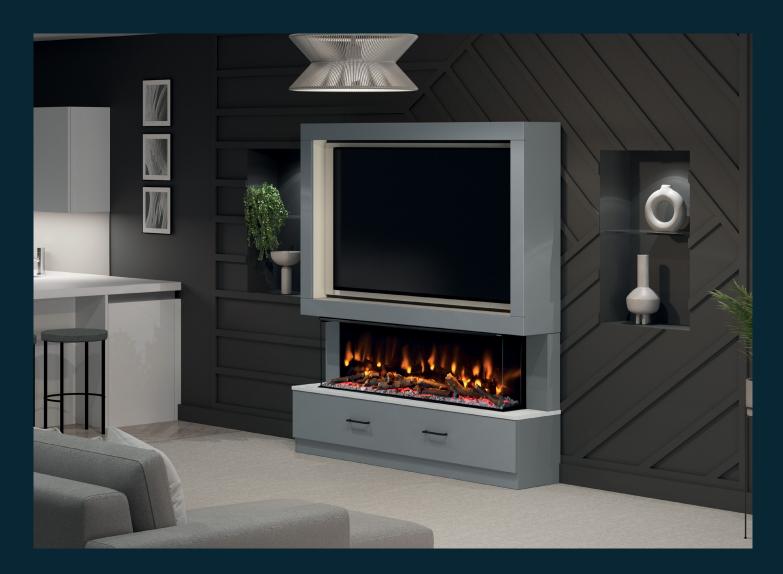

Available as floor standing or wall mounted, the MediaVue is available in 9 matt colour options and optional on-trend Oak Panelling styling. With space for your TV and sound bar, the MediaVue houses your media perfectly hiding all those unsightly cables with ease.

The optional LED mood lighting can be installed underneath the wall mounted MediaVue or behind your TV. All controllable via the same fire remote, offering a seamless user experience.

#### OPTIONAL LED MOOD LIGHTING

ILLUMINATION ADDING AMBIENCE

ADD DRAMA WITH THE OPTIONAL LED MOOD LIGHTS, CONTROLLED VIA THE FIRE REMOTE CONTROL

06