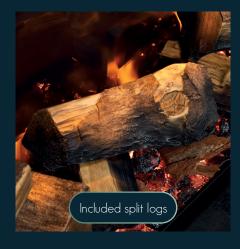

#### Comes complete with 2 log bed sets to choose from as below:

- New larger Split Logs sit on a bed of smoke crystals & crystallised pebbles.
- 2] Original Standard logs sitting on a bed of clear crystals, pebbles, bark & slate.