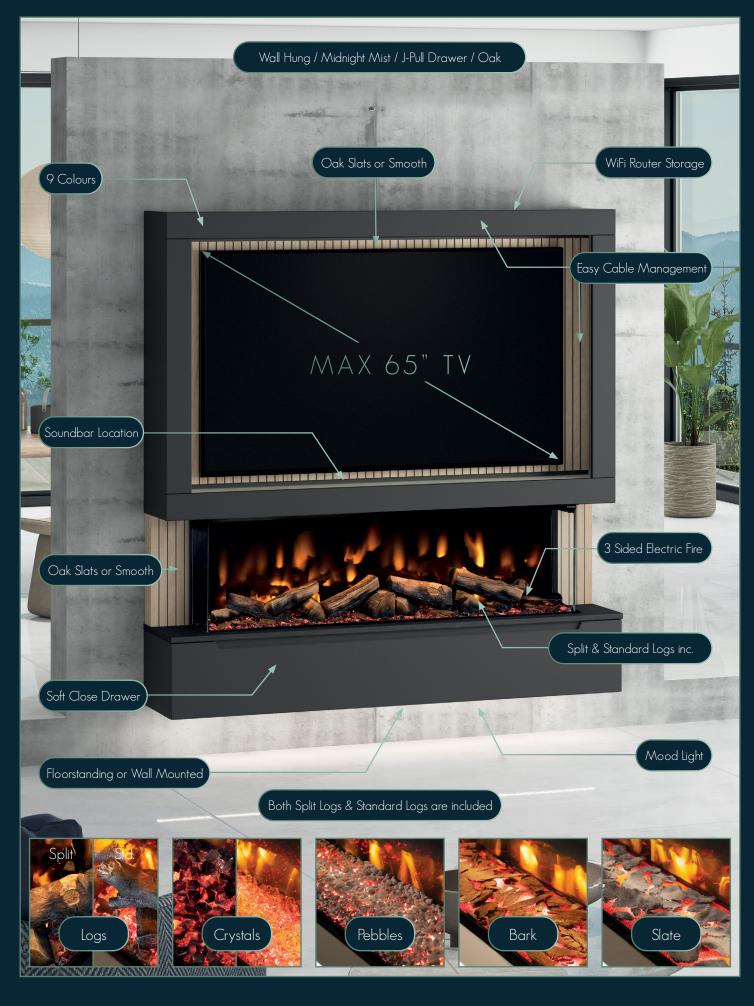

Available as floor standing or wall mounted, the MediaVue is available in 9 matt colour options and optional on-trend Oak Panelling styling. With space for your TV and sound bar, the MediaVue houses your media perfectly hiding all those unsightly cables with ease.

#### Comes complete with 2 log bed sets to choose from as below:

- New larger Split Logs sit on a bed of smoke crystals & crystallised pebbles.
- 2] Original Standard logs sitting on a bed of clear crystals, pebbles, bark & slate.

The soft close drawer front is available in 2 styles, with 3 separate compartments to store your remotes, controllers and other equipment. All finished off with a choice of slate or marble effect tops, adding a luxury matt finish.

The optional LED mood lighting can be installed underneath the wall mounted MediaVue or behind your TV. All controllable via the same fire remote, offering a seamless user experience.

#### FLOORSTANDING OR WALL MOUNTED

VERSATILE, ADAPTABLE, CUSTOMISABLE.

BOTH OPTIONS ARE INCLUDED WITHIN THE BOX GIVING YOU THE FREEDOM AT INSTALLATION

#### J-PULL OR SLAB SOFT CLOSE DRAWERS

SLEEK, MODERN, ERGONOMIC.

CREATE A MODERN MINIMAL LOOK WITH J-PULL OR ADD LUXURY HANDLES\* FOR A SOPHISTICATED FINISH. \*INC. WITH SLAB DRAWER

#### OAK SLATTED OR SMOOTH PANEL/SIDE SET DETAILS

NATURAL, TEXTURED, VERSATILE.

ON TREND OAK SLATTED PANELS CREATE A STRIKING AESTHETIC OR CHOICE OF 9 SMOOTH FINISHES

DARK SLATE OR WHITE MARBLE EFFECT TOP

05

SOPHISTICATED, CONTRASTED, LUXURIOUS.

SLATE OR MARBLE TOPS COMPLETE THE MEDIAVUE FIREPLACE WITH A LUXURIOUS MATT FINISH

#### OPTIONAL LED MOOD LIGHTING

ILLUMINATION ADDING AMBIENCE

ADD DRAMA WITH THE OPTIONAL LED MOOD LIGHTS, CONTROLLED VIA THE FIRE REMOTE CONTROL

06

# **TECHNICAL**

The MediaVue has been designed to and swift installation.

With space to house TVs up to 65" and a ledge for your soundbar, the MediaVue is 1.83m wide & 1.97m tall (floorstanding) / 1.88m tall (wall mounted).

#### 3 SIDED ELECTRIC FIRE

MediaVue's 3-sided electric fireplace offers warmth and visual