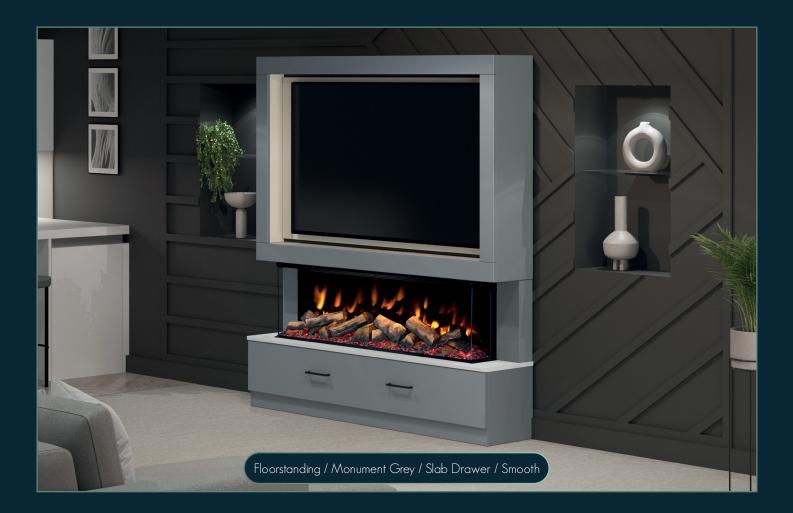

## MEDIAVUE PRE-BUILT MEDIA WALL FIREPLACE FURNITURE

## WELCOME

The MediaVue is a pre-built media wall fireplace with a unique DIY installation offering a premium construction & finish, including a luxurious 1.5m wide 3 sided electric fire. Designed and built by BeModern Ltd. who have been manufacturing bathroom furniture and electric fires for over 60 years, rest assured, the quality is unparalleled.

Available as floor standing or wall mounted, the MediaVue is available in 9 matt colour options and optional on-trend Oak Panelling styling. With space for your TV and sound bar, the MediaVue houses your media perfectly hiding all those unsightly cables with ease.

#### FLOORSTANDING OR WALL MOUNTED

VERSATILE, ADAPTABLE, CUSTOMISABLE.

BOTH OPTIONS ARE INCLUDED WITHIN THE BOX GIVING YOU THE FREEDOM AT INSTALLATION