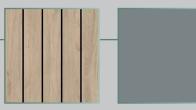

#### OAK SLATTED OR SMOOTH PANEL/SIDE SET DETAILS

NATURAL, TEXTURED, VERSATILE.

ON TREND OAK SLATTED PANELS CREATE A STRIKING AESTHETIC OR CHOICE OF 9 SMOOTH FINISHES

DARK SLATE OR WHITE MARBLE EFFECT TOP