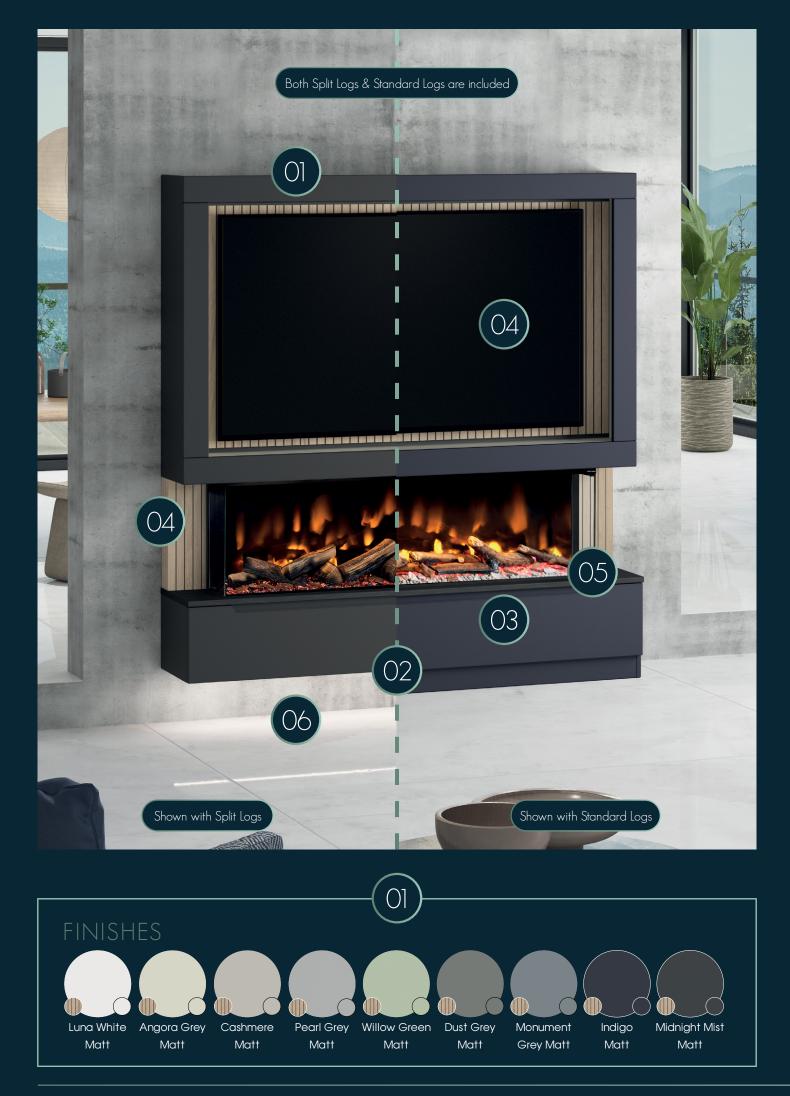

#### Comes complete with 2 log bed sets to choose from as below:

- New larger Split Logs sit on a bed of smoke crystals & crystallised pebbles.
- 2] Original Standard logs sitting on a bed of clear crystals, pebbles, bark & slate.

#### OAK SLATTED OR SMOOTH PANEL/SIDE SET DETAILS

NATURAL, TEXTURED, VERSATILE.

ON TREND OAK SLATTED PANELS CREATE A STRIKING AESTHETIC OR CHOICE OF 9 SMOOTH FINISHES

DARK SLATE OR WHITE MARBLE EFFECT TOP

05

SOPHISTICATED, CONTRASTED, LUXURIOUS.

SLATE OR MARBLE TOPS COMPLETE THE MEDIAVUE FIREPLACE WITH A LUXURIOUS MATT FINISH

# **TECHNICAL**

The MediaVue has been designed to and swift installation.

With space to house TVs up to 65" and a ledge for your soundbar, the MediaVue is 1.83m wide & 1.97m tall (floorstanding) / 1.88m tall (wall mounted).