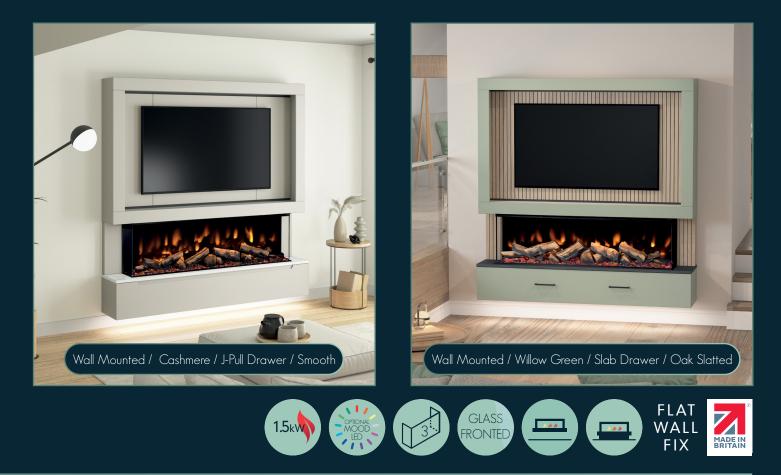

Available as floor standing or wall mounted, the MediaVue is available in 9 matt colour options and optional on-trend Oak Panelling styling. With space for your TV and sound bar, the MediaVue houses your media perfectly hiding all those unsightly cables with ease.

#### FLOORSTANDING OR WALL MOUNTED

VERSATILE, ADAPTABLE, CUSTOMISABLE.

BOTH OPTIONS ARE INCLUDED WITHIN THE BOX GIVING YOU THE FREEDOM AT INSTALLATION

#### J-PULL OR SLAB SOFT CLOSE DRAWERS

SLEEK, MODERN, ERGONOMIC.

CREATE A MODERN MINIMAL LOOK WITH J-PULL OR ADD LUXURY HANDLES\* FOR A SOPHISTICATED FINISH. \*INC. WITH SLAB DRAWER

#### OAK SLATTED OR SMOOTH PANEL/SIDE SET DETAILS

NATURAL, TEXTURED, VERSATILE.

ON TREND OAK SLATTED PANELS CREATE A STRIKING AESTHETIC OR CHOICE OF 9 SMOOTH FINISHES

DARK SLATE OR WHITE MARBLE EFFECT TOP