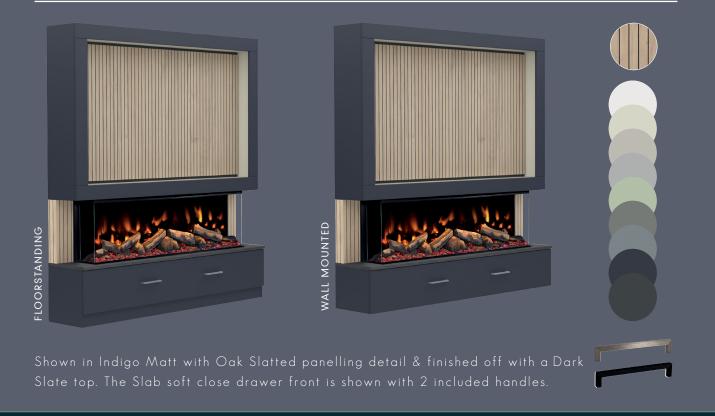

#### MEDIAVUE - OAK SLATTED / SLAB DRAWER

ON TREND OAK PANELLING | MODERN FLAT DRAWER DESIGN + INC. HANDLE

#### MEDIAVUE - OAK SLATTED / J-PULL DRAWER

ON TREND OAK PANELLING | CONTEMPORARY HANDLELESS DRAWER DESIGN

Shown in Indigo Matt with Oak Slatted panelling detail & finished off with a Dark Slate top. The J-Pull soft close drawer front is a modern handleless design.