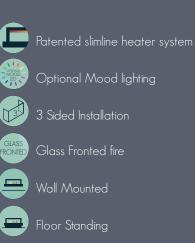

The optional LED mood lighting can be installed underneath the wall mounted MediaVue or behind your TV. All controllable via the same fire remote, offering a seamless user experience.

#### **ICONS**

1.5kW heat output

5D flame effect +3 colour settings

Multi - LED effect fuel bed with  $13^{\dagger}$  colour options and rotation

slate & crystals

Down lights illuminate the loose logs

Glowing ember effect

#### 3 SIDED ELECTRIC FIRE

MediaVue's 3-sided electric fireplace offers warmth and visual

#### CABLE MANAGEMENT

a sleek and clutter-free aesthetic, enhancing the appeal of MediaVue's sophisticated design for a seamless and organised living space.

#### MINIMAL ASSEMBLY

Minimal assembly required simplifies the setup process, allowing customers to enjoy the elegance of MediaVue sooner with ease and convenience.