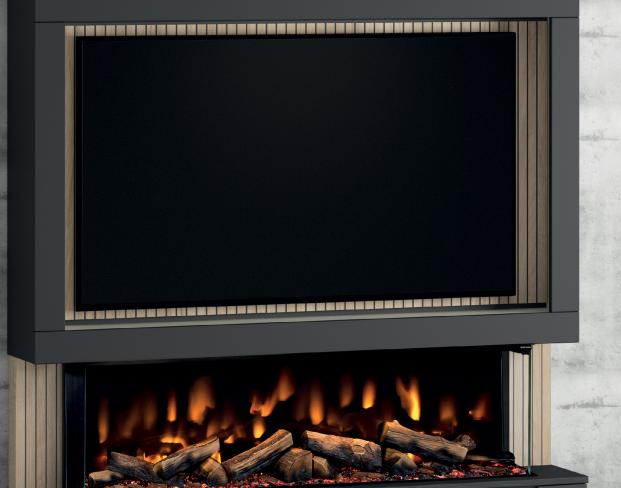

## WELCOME

The MediaVue is a pre-built media wall fireplace with a unique DIY installation offering a premium construction & finish, including a luxurious 1.5m wide 3 sided electric fire. Designed and built by BeModern Ltd. who have been manufacturing bathroom furniture and electric fires for over 60 years, rest assured, the quality is unparalleled.

Available as floor standing or wall mounted, the MediaVue is available in 9 matt colour options and optional on-trend Oak Panelling styling. With space for your TV and sound bar, the MediaVue houses your media perfectly hiding all those unsightly cables with ease.

#### OAK SLATTED OR SMOOTH PANEL/SIDE SET DETAILS

NATURAL, TEXTURED, VERSATILE.

ON TREND OAK SLATTED PANELS CREATE A STRIKING AESTHETIC OR CHOICE OF 9 SMOOTH FINISHES

DARK SLATE OR WHITE MARBLE EFFECT TOP