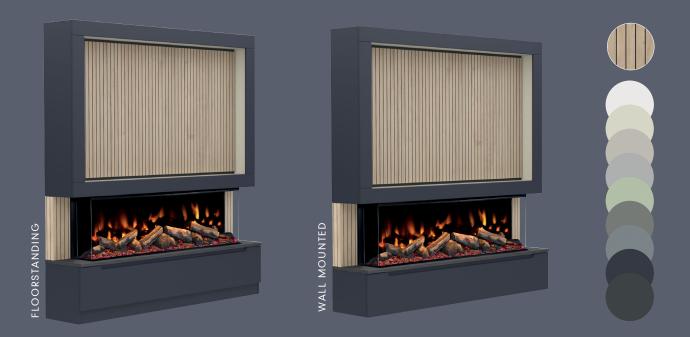

#### MEDIAVUE - OAK SLATTED / J-PULL DRAWER

ON TREND OAK PANELLING | CONTEMPORARY HANDLELESS DRAWER DESIGN

Shown in Indigo Matt with Oak Slatted panelling detail & finished off with a Dark Slate top. The J-Pull soft close drawer front is a modern handleless design.