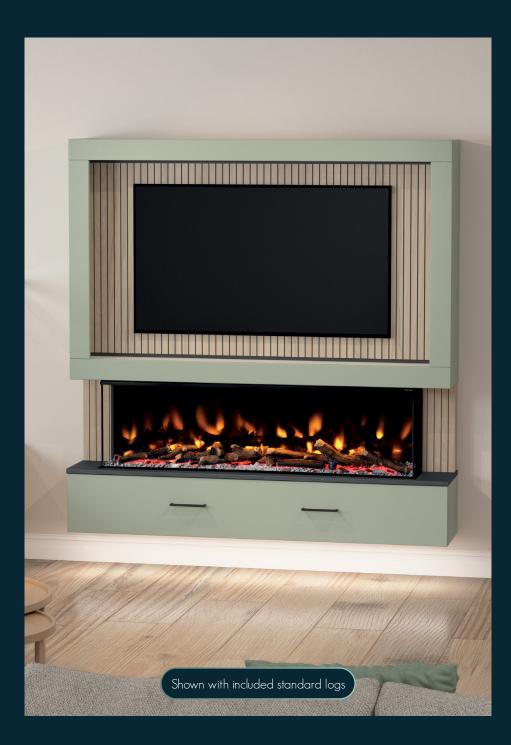

#### Comes complete with 2 log bed sets to choose from as below:

- New larger Split Logs sit on a bed of smoke crystals & crystallised pebbles.
- 2] Original Standard logs sitting on a bed of clear crystals, pebbles, bark & slate.

#### FLOORSTANDING OR WALL MOUNTED

VERSATILE, ADAPTABLE, CUSTOMISABLE.

BOTH OPTIONS ARE INCLUDED WITHIN THE BOX GIVING YOU THE FREEDOM AT INSTALLATION

#### OAK SLATTED OR SMOOTH PANEL/SIDE SET DETAILS

NATURAL, TEXTURED, VERSATILE.

ON TREND OAK SLATTED PANELS CREATE A STRIKING AESTHETIC OR CHOICE OF 9 SMOOTH FINISHES

DARK SLATE OR WHITE MARBLE EFFECT TOP

05

SOPHISTICATED, CONTRASTED, LUXURIOUS.

SLATE OR MARBLE TOPS COMPLETE THE MEDIAVUE FIREPLACE WITH A LUXURIOUS MATT FINISH