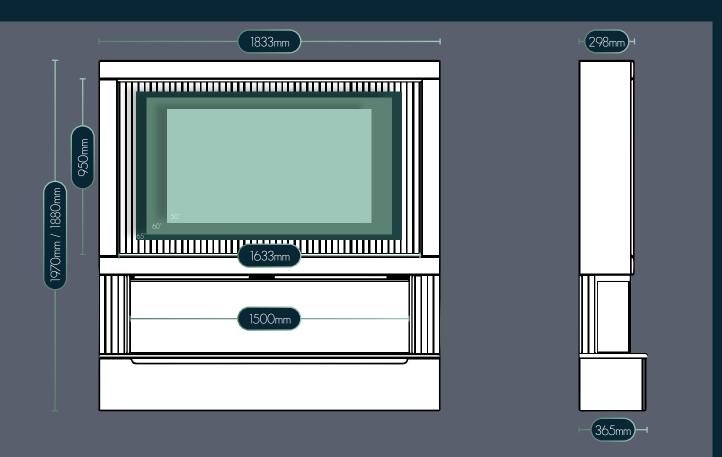

# **TECHNICAL**

The MediaVue has been designed to and swift installation.

With space to house TVs up to 65" and a ledge for your soundbar, the MediaVue is 1.83m wide & 1.97m tall (floorstanding) / 1.88m tall (wall mounted).

You'll need an appropriate TV bracket to secure your chosen TV either onto the bracket type) or onto the rear wall. If you choose to fix it to the rear wall, you'll need to cut a hole in the back panel.

TV & Bracket not included.