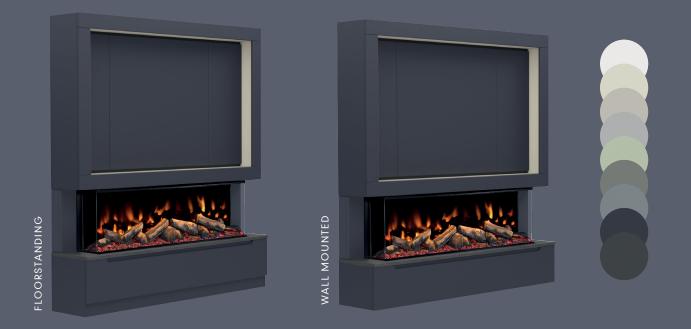

#### MEDIAVUE - SMOOTH / J-PULL DRAWER

MATT FINISH PANELLING | CONTEMPORARY HANDLELESS DRAWER DESIGN

Shown in Indigo Matt with matching panelling detail & finished off with a Dark Slate top. The J-Pull soft close drawer front is a modern handleless design.