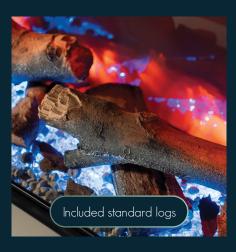

#### Comes complete with 2 log bed sets to choose from as below:

- New larger Split Logs sit on a bed of smoke crystals & crystallised pebbles.
- 2] Original Standard logs sitting on a bed of clear crystals, pebbles, bark & slate.