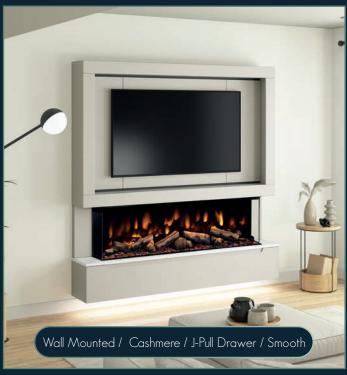

#### J-PULL OR SLAB SOFT CLOSE DRAWERS

03-

SLEEK, MODERN, ERGONOMIC.

CREATE A MODERN MINIMAL LOOK WITH J-PULL OR ADD LUXURY HANDLES\* FOR A SOPHISTICATED FINISH. \*INC. WITH SLAB DRAWER

The soft close drawer front is available in 2 styles, with 3 separate compartments to store your remotes, controllers and other equipment. All finished off with a choice of slate or marble effect tops, adding a luxury matt finish.