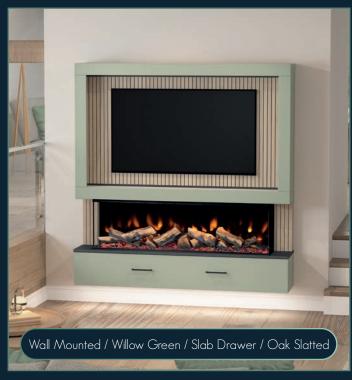

#### OAK SLATTED OR SMOOTH PANEL/SIDE SET DETAILS

NATURAL, TEXTURED, VERSATILE.

ON TREND OAK SLATTED PANELS CREATE A STRIKING AESTHETIC OR CHOICE OF 9 SMOOTH FINISHES

Available as floor standing or wall mounted, the MediaVue is available in 9 matt colour options and optional on-trend Oak Panelling styling. With space for your TV and sound bar, the MediaVue houses your media perfectly hiding all those unsightly cables with ease.