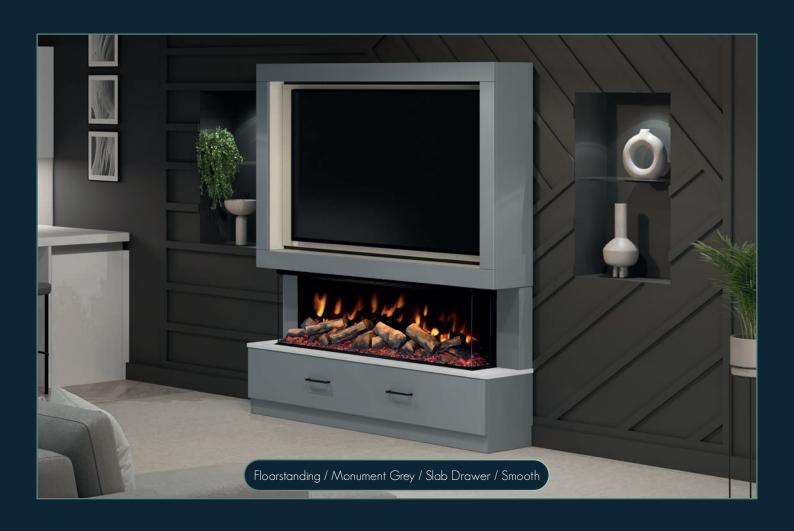

#### FLOORSTANDING OR WALL MOUNTED

VERSATILE, ADAPTABLE, CUSTOMISABLE.

BOTH OPTIONS ARE INCLUDED WITHIN THE BOX GIVING YOU THE FREEDOM AT INSTALLATION

02

Available as floor standing or wall mounted, the MediaVue is available in 9 matt colour options and optional on-trend Oak Panelling styling. With space for your TV and sound bar, the MediaVue houses your media perfectly hiding all those unsightly cables with ease.