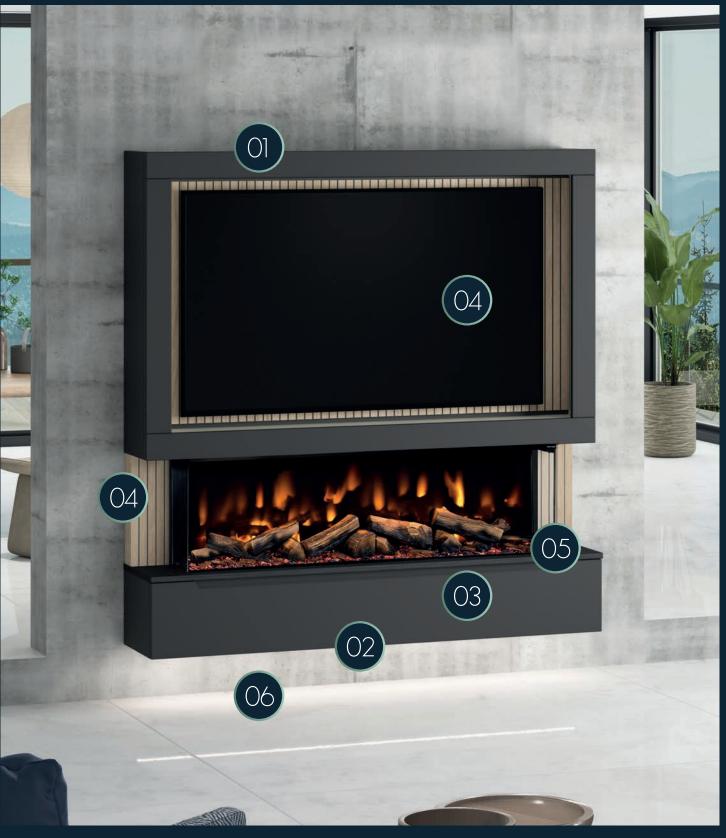

# **TECHNICAL**

The MediaVue has been designed to and swift installation.

With space to house TVs up to 65" and a ledge for your soundbar, the MediaVue is 1.83m wide & 1.97m tall (floorstanding) / 1.88m tall (wall mounted).

You'll need an appropriate TV bracket to secure your chosen TV either onto the provided back panel (if it's suitable for bracket type) or onto the rear wall. If you choose to fix it to the rear wall, you'll need to cut a hole in the back panel.

TV & Bracket not included.