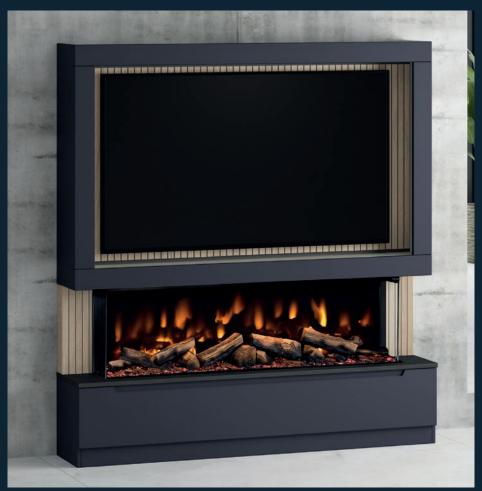

## WELCOME

The MediaVue is a pre-built media wall fireplace with a unique DIY installation offering a premium construction & finish, including a luxurious 1.5m wide 3 sided electric fire. Designed and built by BeModern Ltd. who have been manufacturing bathroom furniture and electric fires for over 60 years, rest assured, the quality is unparalleled.

Available as floor standing or wall mounted, the MediaVue is available in 9 matt colour options and optional on-trend Oak Panelling styling. With space for your TV and sound bar, the MediaVue houses your media perfectly hiding all those unsightly cables with ease.

#### MEDIAVUE - OAK SLATTED / SLAB DRAWER

ON TREND OAK PANELLING | MODERN FLAT DRAWER DESIGN + INC. HANDLE

Shown in Indigo Matt with Oak Slatted panelling detail & finished off with a Dark Slate top. The Slab soft close drawer front is shown with 2 included handles.