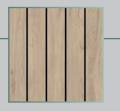

#### OAK SLATTED OR SMOOTH PANEL/SIDE SET DETAILS

NATURAL, TEXTURED, VERSATILE.

ON TREND OAK SLATTED PANELS CREATE A STRIKING AESTHETIC OR CHOICE OF 9 SMOOTH FINISHES