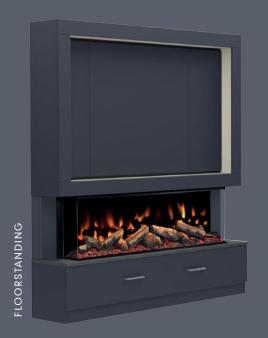

#### FLOORSTANDING OR WALL MOUNTED

VERSATILE, ADAPTABLE, CUSTOMISABLE.

BOTH OPTIONS ARE INCLUDED WITHIN THE BOX GIVING YOU THE FREEDOM AT INSTALLATION

02

Available as floor standing or wall mounted, the MediaVue is available in 9 matt colour options and optional on-trend Oak Panelling styling. With space for your TV and sound bar, the MediaVue houses your media perfectly hiding all those unsightly cables with ease.