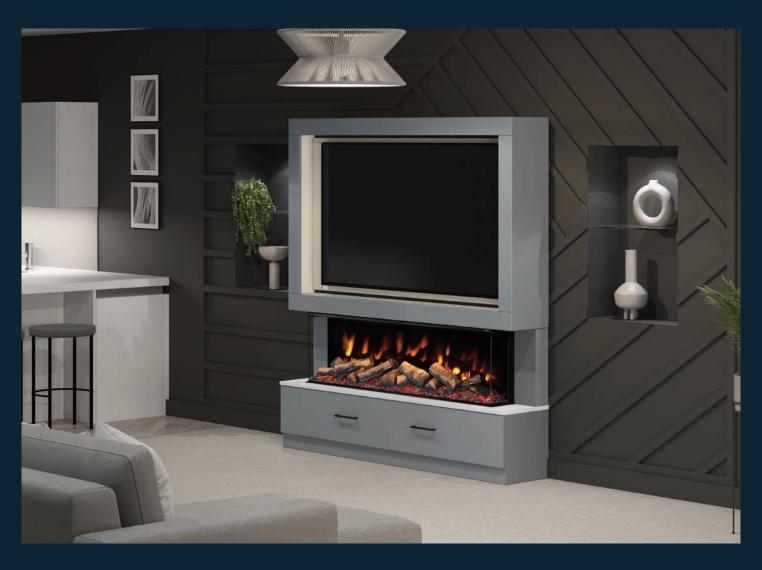

Available as floor standing or wall mounted, the MediaVue is available in 9 matt colour options and optional on-trend Oak Panelling styling. With space for your TV and sound bar, the MediaVue houses your media perfectly hiding all those unsightly cables with ease.

#### FLOORSTANDING OR WALL MOUNTED

VERSATILE, ADAPTABLE, CUSTOMISABLE.

BOTH OPTIONS ARE INCLUDED WITHIN THE BOX GIVING YOU THE FREEDOM AT INSTALLATION

02