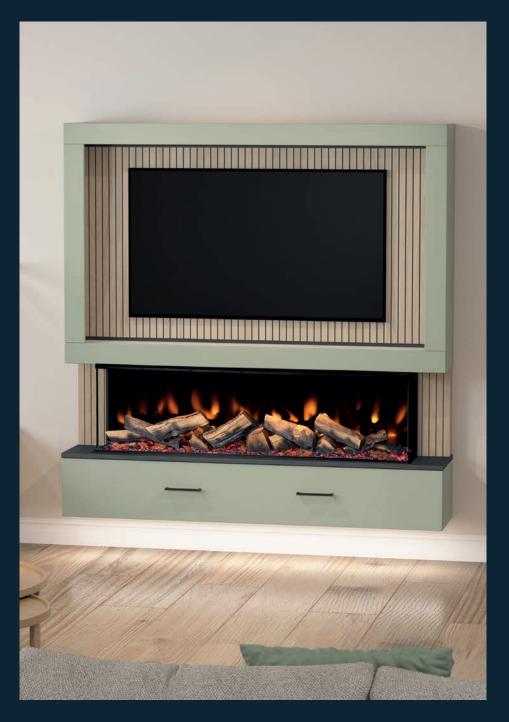

#### MEDIAVUE - OAK SLATTED / SLAB DRAWER

ON TREND OAK PANELLING | MODERN FLAT DRAWER DESIGN + INC. HANDLE

Shown in Indigo Matt with Oak Slatted panelling detail & finished off with a Dark Slate top. The Slab soft close drawer front is shown with 2 included handles.

## MEDIAVUE - OAK SLATTED / J-PULL DRAWER

ON TREND OAK PANELLING | CONTEMPORARY HANDLELESS DRAWER DESIGN

Shown in Indigo Matt with Oak Slatted panelling detail & finished off with a Dark Slate top. The J-Pull soft close drawer front is a modern handleless design.