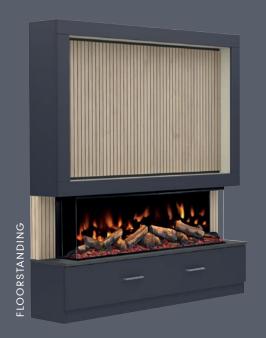

#### FLOORSTANDING OR WALL MOUNTED

VERSATILE, ADAPTABLE, CUSTOMISABLE.

BOTH OPTIONS ARE INCLUDED WITHIN THE BOX GIVING YOU THE FREEDOM AT INSTALLATION

02

# **TECHNICAL**

The MediaVue has been designed to and swift installation.

With space to house TVs up to 65" and a ledge for your soundbar, the MediaVue is 1.83m wide & 1.97m tall (floorstanding) / 1.88m tall (wall mounted).