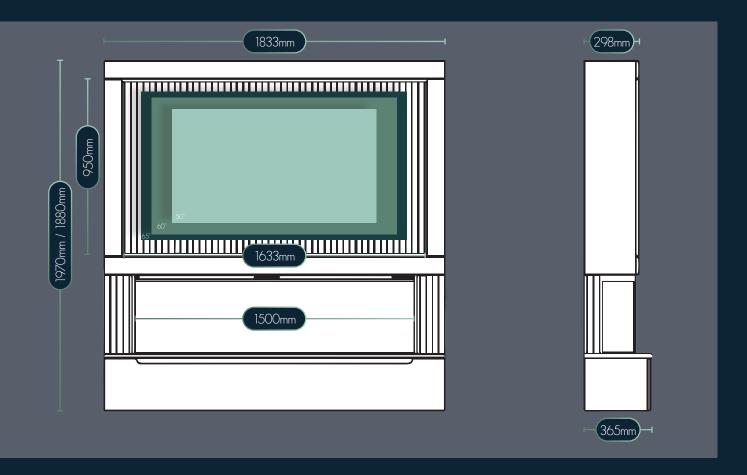

# **TECHNICAL**

The MediaVue has been designed to and swift installation.

With space to house TVs up to 65" and a ledge for your soundbar, the MediaVue is 1.83m wide & 1.97m tall (floorstanding) / 1.88m tall (wall mounted).

You'll need an appropriate TV bracket to secure your chosen TV either onto the provided back panel (if it's suitable for bracket type) or onto the rear wall. If you choose to fix it to the rear wall, you'll need to cut a hole in the back panel.

TV & Bracket not included.