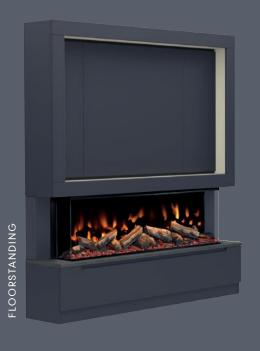

#### FLOORSTANDING OR WALL MOUNTED

VERSATILE, ADAPTABLE, CUSTOMISABLE.

BOTH OPTIONS ARE INCLUDED WITHIN THE BOX GIVING YOU THE FREEDOM AT INSTALLATION

02