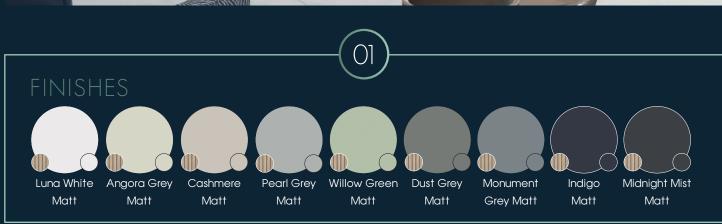

#### FLOORSTANDING OR WALL MOUNTED

VERSATILE, ADAPTABLE, CUSTOMISABLE.

BOTH OPTIONS ARE INCLUDED WITHIN THE BOX GIVING YOU THE FREEDOM AT INSTALLATION

02