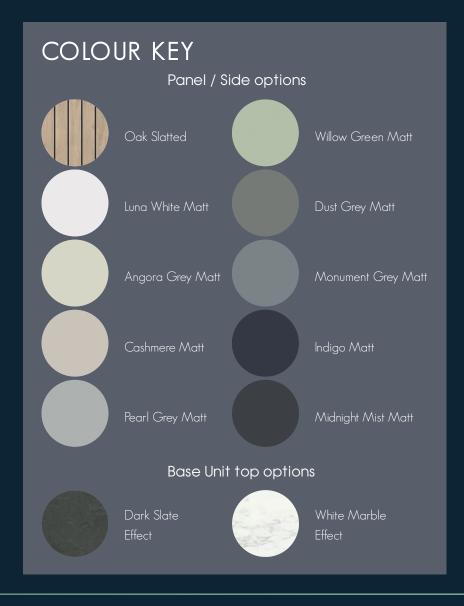

Available as floor standing or wall mounted, the MediaVue is available in 9 matt colour options and optional on-trend Oak Panelling styling. With space for your TV and sound bar, the MediaVue houses your media perfectly hiding all those unsightly cables with ease.

The soft close drawer front is available in 2 styles, with 3 separate compartments to store your remotes, controllers and other equipment. All finished off with a choice of slate or marble effect tops, adding a luxury matt finish.

#### OAK SLATTED OR SMOOTH PANEL/SIDE SET DETAILS

NATURAL, TEXTURED, VERSATILE.

ON TREND OAK SLATTED PANELS CREATE A STRIKING AESTHETIC OR CHOICE OF 9 SMOOTH FINISHES

#### DARK SLATE OR WHITE MARBLE EFFECT TOP

05

SOPHISTICATED, CONTRASTED, LUXURIOUS.

SLATE OR MARBLE TOPS COMPLETE
THE MEDIAVUE FIREPLACE WITH A
LUXURIOUS MATT FINISH