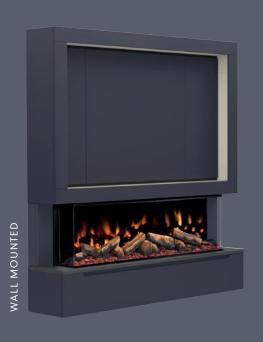

#### FLOORSTANDING OR WALL MOUNTED

VERSATILE, ADAPTABLE, CUSTOMISABLE.

BOTH OPTIONS ARE INCLUDED WITHIN THE BOX GIVING YOU THE FREEDOM AT INSTALLATION

02