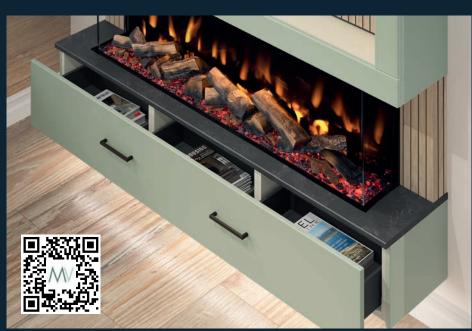

The soft close drawer front is available in 2 styles, with 3 separate compartments to store your remotes, controllers and other equipment. All finished off with a choice of slate or marble effect tops, adding a luxury matt finish.

#### J-PULL OR SLAB SOFT CLOSE DRAWERS

03-

SLEEK, MODERN, ERGONOMIC.

CREATE A MODERN MINIMAL LOOK WITH J-PULL OR ADD LUXURY HANDLES\* FOR A SOPHISTICATED FINISH. \*INC. WITH SLAB DRAWER