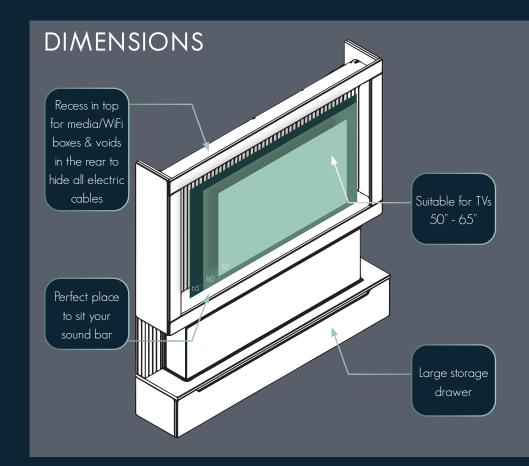

# **TECHNICAL**

The MediaVue has been designed to and swift installation.

With space to house TVs up to 65" and a ledge for your soundbar, the MediaVue is 1.83m wide & 1.97m tall (floorstanding) / 1.88m tall (wall mounted).

You'll need an appropriate TV bracket to secure your chosen TV either onto the provided back panel (if it's suitable for bracket type) or onto the rear wall. If you choose to fix it to the rear wall, you'll need to cut a hole in the back panel.

TV & Bracket not included.