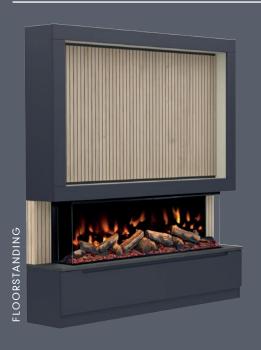

#### FLOORSTANDING OR WALL MOUNTED

VERSATILE, ADAPTABLE, CUSTOMISABLE.

BOTH OPTIONS ARE INCLUDED WITHIN THE BOX GIVING YOU THE FREEDOM AT INSTALLATION

02

#### MEDIAVUE - OAK SLATTED / SLAB DRAWER

ON TREND OAK PANELLING | MODERN FLAT DRAWER DESIGN + INC. HANDLE

Shown in Indigo Matt with Oak Slatted panelling detail & finished off with a Dark Slate top. The Slab soft close drawer front is shown with 2 included handles.

## MEDIAVUE - OAK SLATTED / J-PULL DRAWER

ON TREND OAK PANELLING | CONTEMPORARY HANDLELESS DRAWER DESIGN

Shown in Indigo Matt with Oak Slatted panelling detail & finished off with a Dark Slate top. The J-Pull soft close drawer front is a modern handleless design.

#### MEDIAVUE - SMOOTH / SLAB DRAWER

MATT FINISH PANELLING | MODERN FLAT DRAWER DESIGN + INC. HANDLE

Shown in Indigo Matt with matching panelling detail & finished off with a Dark Slate top. The Slab soft close drawer front is shown with 2 included handles.

## MEDIAVUE - SMOOTH / J-PULL DRAWER

MATT FINISH PANELLING | CONTEMPORARY HANDLELESS DRAWER DESIGN

Shown in Indigo Matt with matching panelling detail & finished off with a Dark Slate top. The J-Pull soft close drawer front is a modern handleless design.