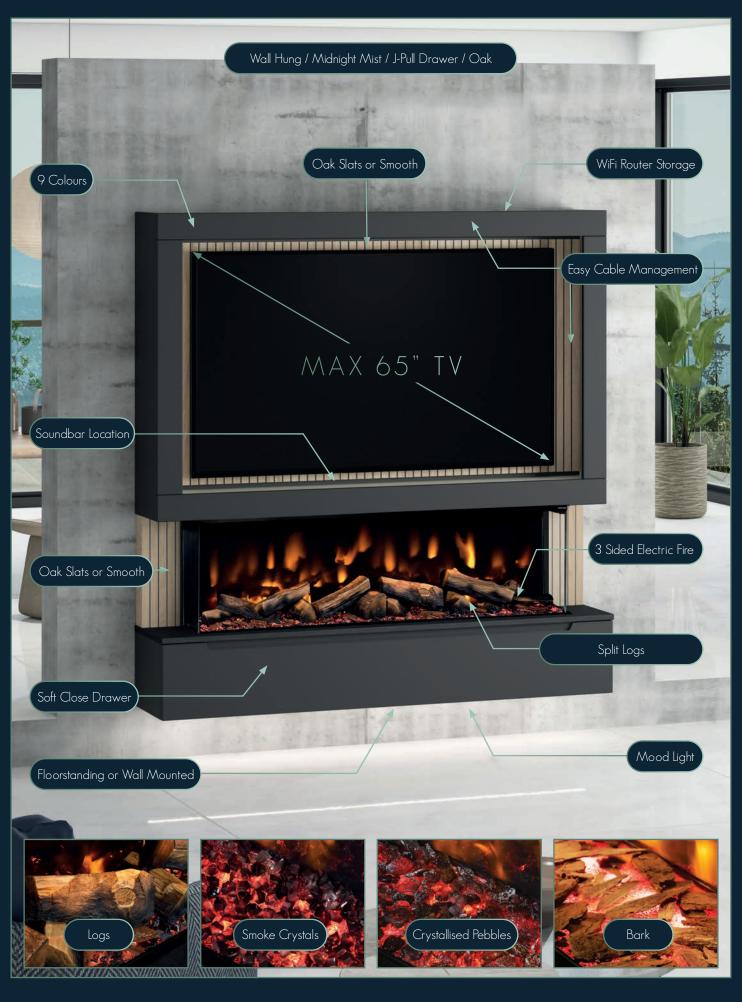

Available as floor standing or wall mounted, the MediaVue is available in 9 matt colour options and optional on-trend Oak Panelling styling. With space for your TV and sound bar, the MediaVue houses your media perfectly hiding all those unsightly cables with ease.

The soft close drawer front is available in 2 styles, with 3 separate compartments to store your remotes, controllers and other equipment. All finished off with a choice of slate or marble effect tops, adding a luxury matt finish.

The optional LED mood lighting can be installed underneath the wall mounted MediaVue or behind your TV. All controllable via the same fire remote, offering a seamless user experience.

#### FLOORSTANDING OR WALL MOUNTED

VERSATILE, ADAPTABLE, CUSTOMISABLE.

BOTH OPTIONS ARE INCLUDED WITHIN THE BOX GIVING YOU THE FREEDOM AT INSTALLATION

02

#### J-PULL OR SLAB SOFT CLOSE DRAWERS

03-

SLEEK, MODERN, ERGONOMIC.

CREATE A MODERN MINIMAL LOOK WITH J-PULL OR ADD LUXURY HANDLES\* FOR A SOPHISTICATED FINISH. \*INC. WITH SLAB DRAWER

#### OAK SLATTED OR SMOOTH PANEL/SIDE SET DETAILS

NATURAL, TEXTURED, VERSATILE.

ON TREND OAK SLATTED PANELS CREATE A STRIKING AESTHETIC OR CHOICE OF 9 SMOOTH FINISHES

#### DARK SLATE OR WHITE MARBLE EFFECT TOP

05

SOPHISTICATED, CONTRASTED, LUXURIOUS.

SLATE OR MARBLE TOPS COMPLETE
THE MEDIAVUE FIREPLACE WITH A
LUXURIOUS MATT FINISH

#### OPTIONAL LED MOOD LIGHTING

ILLUMINATION ADDING AMBIENCE

ADD DRAMA WITH THE OPTIONAL LED MOOD LIGHTS, CONTROLLED VIA THE FIRE REMOTE CONTROL

# **TECHNICAL**

The MediaVue has been designed to and swift installation.

With space to house TVs up to 65" and a ledge for your soundbar, the MediaVue is 1.83m wide & 1.97m tall (floorstanding) / 1.88m tall (wall mounted).

#### **ICONS**

1.5kW heat output

5D flame effect +3 colour settings

Multi - LED effect fuel bed with 13<sup>t</sup> colour options and rotation

7 Day Programmable Thermostatic remote control

Realistic Large Split Logs

Crystallised Pebbles & Bark

Down lights illuminate the split logs

Panoramic glass screen

Glowing ember effect

3 year fire warranty\*

Patented slimline heater system

Optional Mood lighting

3 Sided Installation