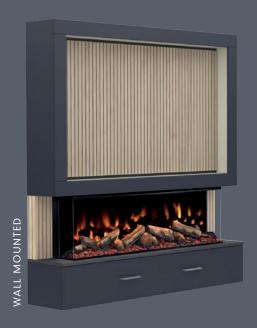

#### FLOORSTANDING OR WALL MOUNTED

VERSATILE, ADAPTABLE, CUSTOMISABLE.

BOTH OPTIONS ARE INCLUDED WITHIN THE BOX GIVING YOU THE FREEDOM AT INSTALLATION

02

# **TECHNICAL**

The MediaVue has been designed to and swift installation.

With space to house TVs up to 65" and a ledge for your soundbar, the MediaVue is 1.83m wide & 1.97m tall (floorstanding) / 1.88m tall (wall mounted).