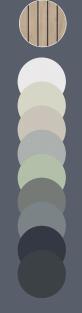

Available as floor standing or wall mounted, the MediaVue is available in 9 matt colour options and optional on-trend Oak Panelling styling. With space for your TV and sound bar, the MediaVue houses your media perfectly hiding all those unsightly cables with ease.

#### OAK SLATTED OR SMOOTH PANEL/SIDE SET DETAILS

NATURAL, TEXTURED, VERSATILE.

ON TREND OAK SLATTED PANELS CREATE A STRIKING AESTHETIC OR CHOICE OF 9 SMOOTH FINISHES