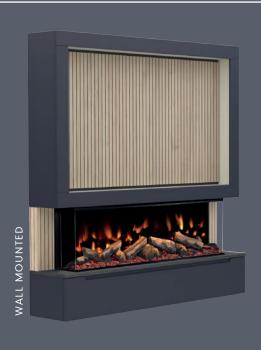

#### FLOORSTANDING OR WALL MOUNTED

VERSATILE, ADAPTABLE, CUSTOMISABLE.

BOTH OPTIONS ARE INCLUDED WITHIN THE BOX GIVING YOU THE FREEDOM AT INSTALLATION

02

#### MEDIAVUE - OAK SLATTED / SLAB DRAWER

ON TREND OAK PANELLING | MODERN FLAT DRAWER DESIGN + INC. HANDLE

Shown in Indigo Matt with Oak Slatted panelling detail & finished off with a Dark Slate top. The Slab soft close drawer front is shown with 2 included handles.

## MEDIAVUE - OAK SLATTED / J-PULL DRAWER

ON TREND OAK PANELLING | CONTEMPORARY HANDLELESS DRAWER DESIGN

Shown in Indigo Matt with Oak Slatted panelling detail & finished off with a Dark Slate top. The J-Pull soft close drawer front is a modern handleless design.

#### MEDIAVUE - SMOOTH / SLAB DRAWER

MATT FINISH PANELLING | MODERN FLAT DRAWER DESIGN + INC. HANDLE

Shown in Indigo Matt with matching panelling detail & finished off with a Dark Slate top. The Slab soft close drawer front is shown with 2 included handles.

## MEDIAVUE - SMOOTH / J-PULL DRAWER

MATT FINISH PANELLING | CONTEMPORARY HANDLELESS DRAWER DESIGN

Shown in Indigo Matt with matching panelling detail & finished off with a Dark Slate top. The J-Pull soft close drawer front is a modern handleless design.