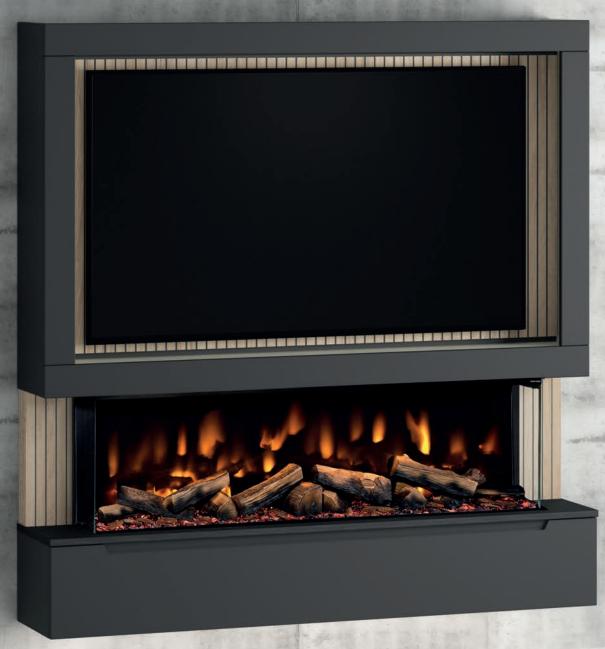

#### MEDIAVUE - SMOOTH / SLAB DRAWER

MATT FINISH PANELLING | MODERN FLAT DRAWER DESIGN + INC. HANDLE

Shown in Indigo Matt with matching panelling detail & finished off with a Dark Slate top. The Slab soft close drawer front is shown with 2 included handles.

## MEDIAVUE - SMOOTH / J-PULL DRAWER

MATT FINISH PANELLING | CONTEMPORARY HANDLELESS DRAWER DESIGN

Shown in Indigo Matt with matching panelling detail & finished off with a Dark Slate top. The J-Pull soft close drawer front is a modern handleless design.