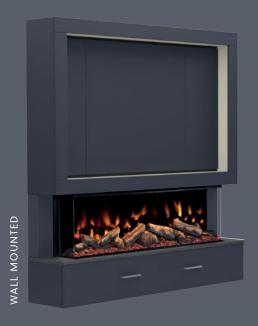

#### FLOORSTANDING OR WALL MOUNTED

VERSATILE, ADAPTABLE, CUSTOMISABLE.

BOTH OPTIONS ARE INCLUDED WITHIN THE BOX GIVING YOU THE FREEDOM AT INSTALLATION

02

Available as floor standing or wall mounted, the MediaVue is available in 9 matt colour options and optional on-trend Oak Panelling styling. With space for your TV and sound bar, the MediaVue houses your media perfectly hiding all those unsightly cables with ease.