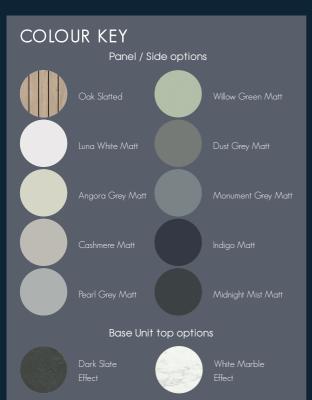

## J-PULL OR SLAB SOFT CLOSE DRAWERS

#### SLEEK, MODERN, ERGONOMIC.

CREATE A MODERN MINIMAL LOOK WITH J-PULL OR ADD LUXURY HANDLES\* FOR A SOPHISTICATED FINISH. \*INC. WITH SLAB DRAWER.

TV & Bracket not included.

#### HANDLES INC. SLAB