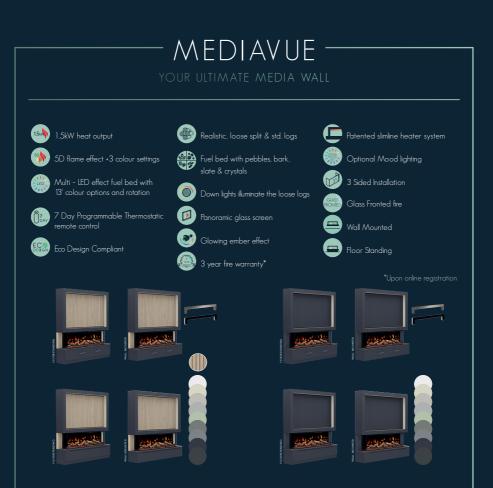

### **TECHNICAL** / OPTIONS

The MediaVue has been designed to effortlessly fit in most spaces with a simple and swift installation.

With space to house TVs up to 65" and a ledge for your soundbar, the MediaVue is 1.83m wide & 1.97m tall (floorstanding) / 1.88m tall (wall mounted).

# ICONS

Multi – LED effect fuel bed with 13' colour options and rotation

7 Day Programmable Thermostatic

Eco Design Compliant

Upon online reaistration

Fuel bed with pebbles, bark, slate & crystals

Realistic, loose split & std. logs

Down lights illuminate the loose log.

Glowing ember effect

3 year fire warranty\*

3 SIDED ELECTRIC FIRE

MediaVue's 3-sided electric fireplace offers warmth and visua appeal from every angle with a

CABLE MANAGEMENT

Ettoritess cable management ensures a sleek and clutter-free aesthetic, enhancing the appeal of MediaVue's sophisticated design for a seamless and organised living space.

#### MINIMAL ASSEMBLY

Minimal assembly required simplifies the setup process, allowing customers to enjoy the elegance of MediaVue sooner with ease and convenience.