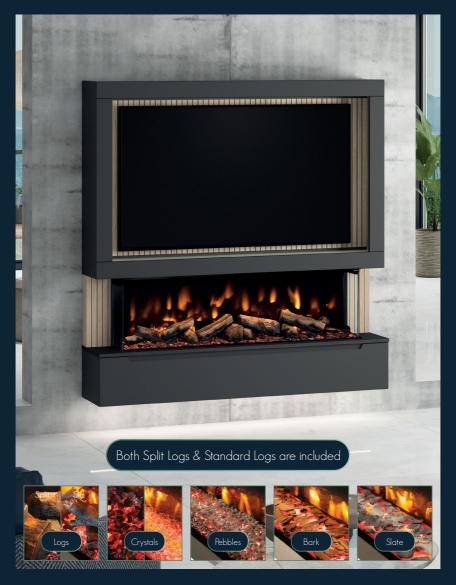

### **TECHNICAL** / OPTIONS

The MediaVue has been designed to effortlessly fit in most spaces with a simple and swift installation.

With space to house TVs up to 65" and a ledge for your soundbar, the MediaVue is 1.83m wide & 1.97m tall (floorstanding) / 1.88m tall (wall mounted).

# ICONS

Multi – LED effect fuel bed with 13' colour options and rotation

7 Day Programmable Thermostatic

Eco Design Compliant

Upon online reaistration

Fuel bed with pebbles, bark, slate & crystals

Realistic, loose split & std. logs

Down lights illuminate the loose log.

Glowing ember effect

3 year fire warranty\*

3 SIDED ELECTRIC FIRE

MediaVue's 3-sided electric fireplace offers warmth and visua appeal from every angle with a

CABLE MANAGEMENT

#### BOXES

Included with package

- Furniture x5 boxes
- Fire 1500 + Std Logs x1 box
- Split Logs x1 box
- Handles x1 box (Slab only)