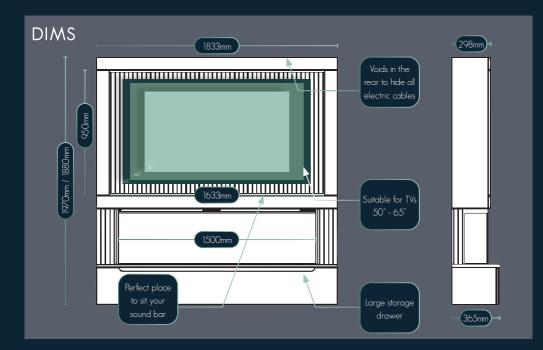

### **TECHNICAL** / OPTIONS

The MediaVue has been designed to effortlessly fit in most spaces with a simple and swift installation.

With space to house TVs up to 65" and a ledge for your soundbar, the MediaVue is 1.83m wide & 1.97m tall (floorstanding) / 1.88m tall (wall mounted).

You'll need an appropriate TV bracket to secure your chosen TV either onto the provided back panel (if it's suitable for bracket type) or onto the rear wall, If you choose to fix it to the rear wall, you'll need to cut a hole in the back panel.